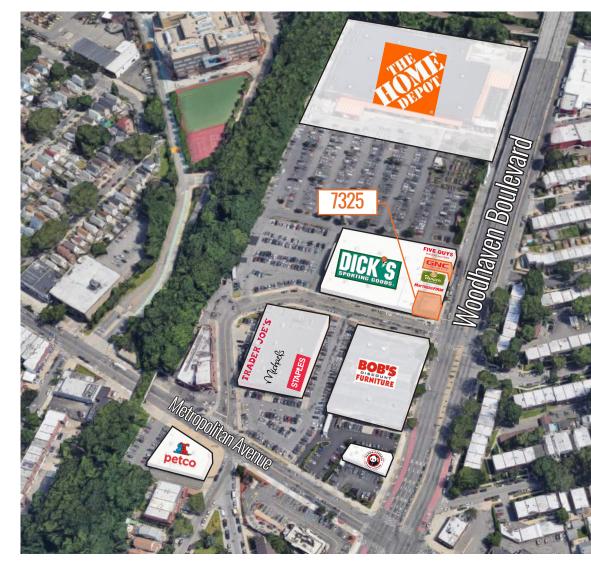

## 7325 Woodhaven Blvd & 73rd Avenue | Forest Hills

SIZE: 3,000 SF Ground Floor

POSSESSION: Immediate

HIGHLIGHTS:

- Join Trader Joe's, Home Depot, Petco, Staples, Dick's Sporting Goods, Michaels, Panera, Mattress Firm, Panda Express
- Great visibility along Woodhaven Blvd
- Rare opportunity to secure onsite parking
- Previously Tiger Schulmann