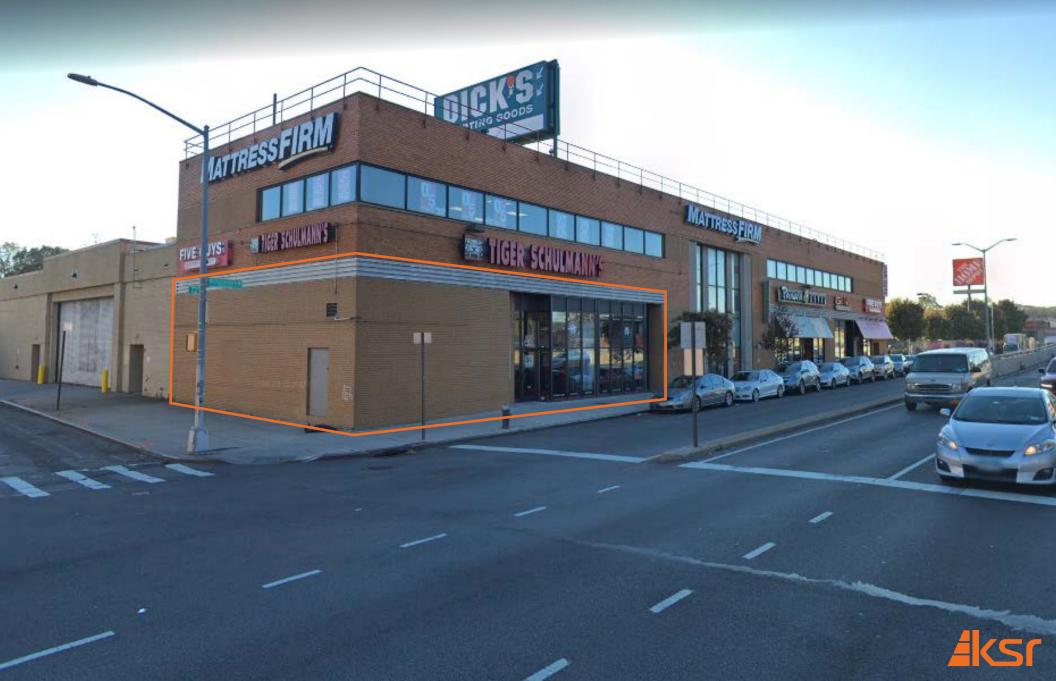

## 7325 Woodhaven Blvd & 73rd Avenue | Forest Hills

SIZE: 3,000 SF Ground Floor

POSSESSION: Immediate

HIGHLIGHTS:

- Join Trader Joe's, Home Depot, Petco, Staples, Dick's Sporting Goods, Michaels, Panera, Mattress Firm, Panda Express
- Great visibility along Woodhaven Blvd
- Rare opportunity to secure onsite parking
- Previously Tiger Schulmann