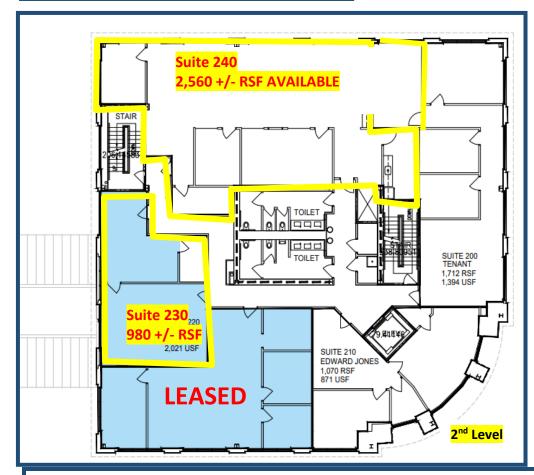

### **FOR LEASE**

- ➤ 2<sup>nd</sup> Floor: **Suite 230:** 980 RSF Available, **Suite 240:** 2,560 RSF Available
- > 3<sup>rd</sup> Floor: **Suite 301:** 1,560 RSF Available
- Located off Exit 12 on I-64, near Restaurants, Shopping, Sheraton Four Points Hotel & Conference Center.
- > Lease Rate \$21.00 PRSF, Full Service Lease