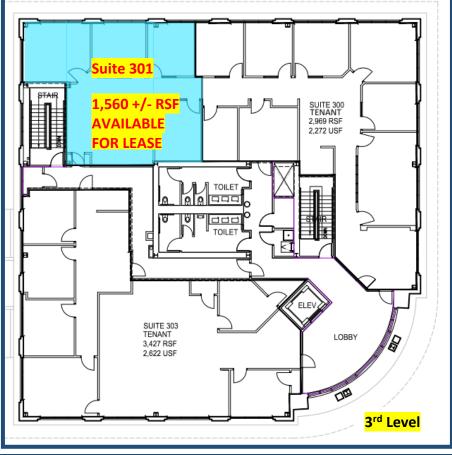

### **FOR LEASE**

- ➤ 2<sup>nd</sup> Floor: **Suite 230:** 980 RSF Available, **Suite 240:** 2,560 RSF Available
- > 3<sup>rd</sup> Floor: **Suite 301:** 1,560 RSF Available
- Located off Exit 12 on I-64, near Restaurants, Shopping, Sheraton Four Points Hotel & Conference Center.
- > Lease Rate \$21.00 PRSF, Full Service Lease