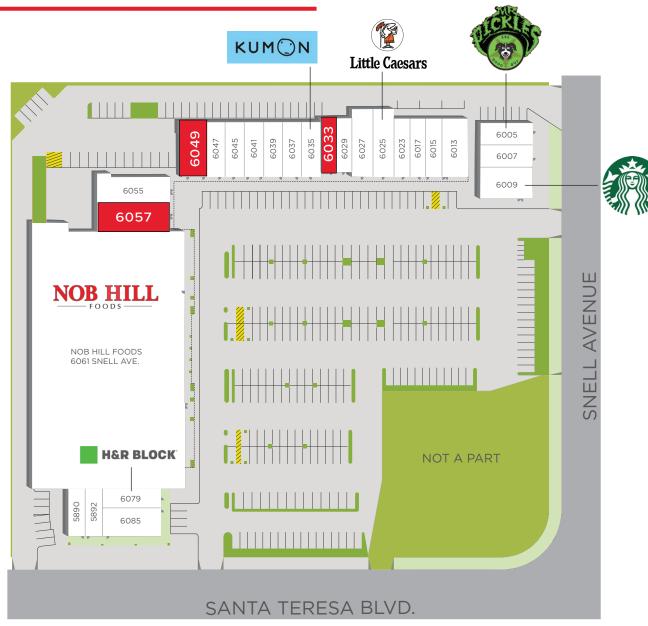

#### FOR LEASE SANTA TERESA SQUARE

6005-6085 Snell Avenue San Jose, CA 95123



±750 SF - ±2,000 SF RETAIL FOR LEASE





## HIGHLIGHTS

- ±73,817 SF Neighborhood Shopping Center
- Anchored by Nob Hill Supermarket
- Shops Include Starbucks and Mr. Pickles
- Newly Remodeled Shopping Center with Modern Architectural Design and Upgraded Landscaping
- Close Proximity to Multiple Major Freeways

# SITE PLAN









# LOCATION MAP



### FOR LEASE SANTA TERESA SQUARE

#### 6005-6085 Snell Avenue San Jose, CA 95123

#### MIKI CORREA

Senior Director miki.correa@cushwake.com +1 408 642 0826 LIC #01718959

©2024 Cushman & Wakefield. All rights reserved. The information contained in this communication is strictly confidential. This information has been obtained from sources believed to be reliable but has not been verified. NO WARRANTY OR REPRESENTATION, EXPRESS OR IMPLIED, IS MADE AS TO THE CONDITION OF THE PROPERTY (OR PROPERTIES) REFERENCED HEREIN OR AS TO THE ACCURACY OR COMPLETENESS OF THE INFORMATION CONTAINED HEREIN, AND SAME IS SUBMITTED SUBJECT TO ERRORS, OMISSIONS, CHANGE OF PRICE, RENTAL OR OTHER CONDITIONS, WITHORAWAL WITHOUT NOTICE, AND TO ANY SPECIAL LISTING CONDITIONS IMPOSED BY THE