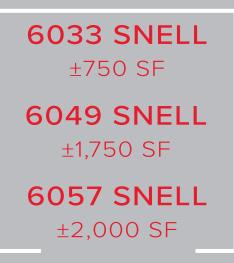

#### FOR LEASE SANTA TERESA SQUARE

6005-6085 Snell Avenue San Jose, CA 95123

±750 SF - ±2,000 SF RETAIL FOR LEASE

# SITE PLAN