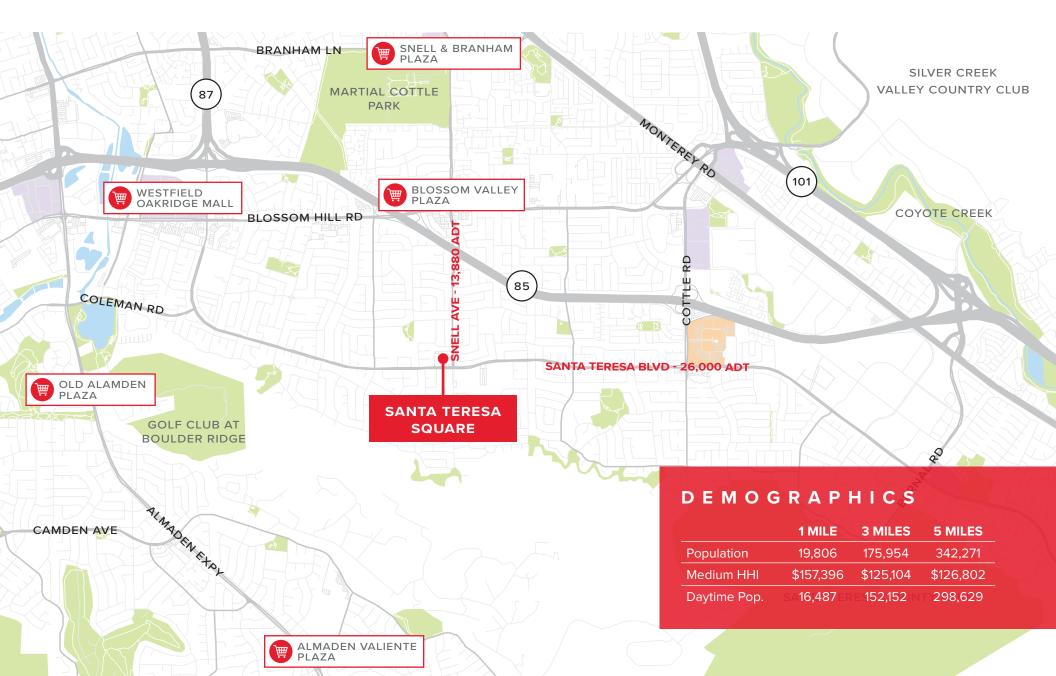

#### FOR LEASE SANTA TERESA SQUARE

6005-6085 Snell Avenue San Jose, CA 95123



±750 SF - ±2,000 SF RETAIL FOR LEASE





## HIGHLIGHTS

- ±73,817 SF Neighborhood Shopping Center
- Anchored by Nob Hill Supermarket
- Shops Include Starbucks and Mr. Pickles
- Newly Remodeled Shopping Center with Modern Architectural Design and Upgraded Landscaping
- Close Proximity to Multiple Major Freeways

# SITE PLAN









# LOCATION MAP



### FOR LEASE SANTA TERESA SQUARE

#### 6005-6085 Snell Avenue San Jose, CA 95123

#### MIKI CORREA

Senior Director miki.correa@cushwake.com +1 408 642 0826 LIC #01718959

©2024 Cushman & Wakefield. All rights reserved. The information contained in this communication is strictly confidential. This information has been obtained from sources believed to be reliable but has not been verified. NO WARRANTY OR REPRESENTATION, EXPRESS OR IMPLIED, IS MADE AS TO THE CONDITION OF THE PROPERTY (OR PROPERTIES) REFERENCED HEREIN OR AS TO THE ACCURACY OR COMPLETENESS OF THE INFORMATION CONTAINED HEREIN, AND SAME IS SUBMITTED SUBJECT TO ERRORS, OMISSIONS, CHANGE OF PRICE, RENTAL OR OTHER CONDITIONS, WITHORAWAL WITHOUT NOTICE, AND TO ANY SPECIAL LISTING CONDITIONS IMPOSED BY THE PROPERTY OWNER(S). ANY