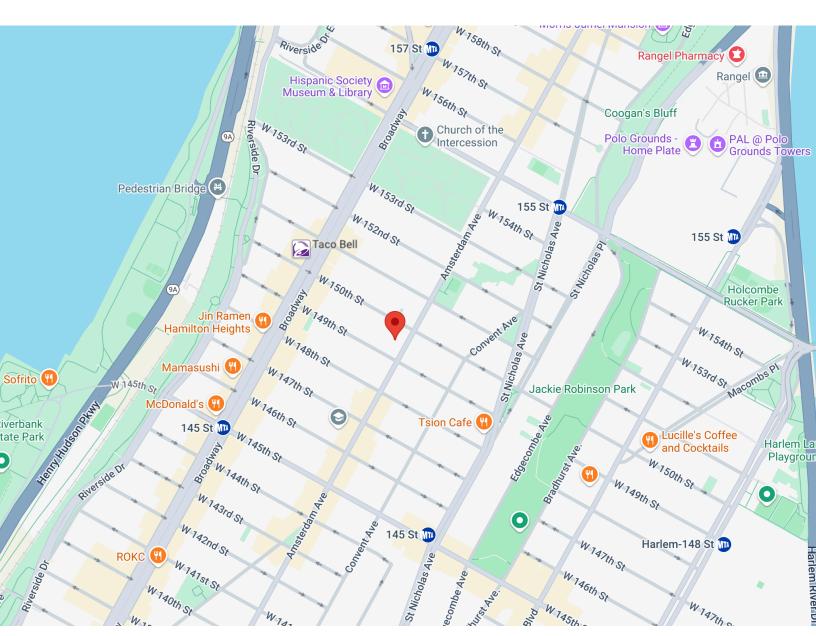

## NEIGHBORHOOD

### WEST SIDE OF 1800-1814 AMSTERDAM

1802 Amsterdam - Deli and Grocery

1802 Amsterdam - 99 Cent Best Value Store

1804 Amsterdam - Brick & Gallo Real Estate

1810 Amsterdam - Religious Goods Store

1812 Amsterdam - Star Born Barber Shop

1814 Amsterdam - Savory Food & Grill

### WEST SIDE OF 1801-1813 AMSTERDAM

1805 Amsterdam - New Convent Temple 1809 Amsterdam - Iglesia De Dios El Refugio 1813 Amsterdam - Bleu Room Jamaican Rest.

#### **NEARBY MAJOR RETAILERS**

0.4 mi

0.4 mi

0.4 mi

0.6 mi

1.1 mi

2.8 mi

3.5 mi

2.3 mi

2.4 mi

3.4 mi

7 min walk

7 min walk

7 min walk

10 min walk

15 min walk

6 min drive 7 min drive

#### **TRANSPORTATION**

| ☐ TRANSIT/SUBWAY                          |
|-------------------------------------------|
| 155 Street (A,C Line) 🛺 🛕 🜀               |
| 145 Street (A,B,C,D Line) (A) (B) (C) (D) |

145 Street (1 Line) 📠 🚺

157 Street 📠 🚹