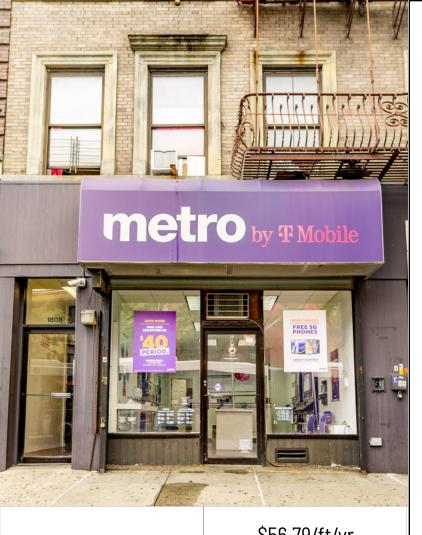

### 1808 AMSTERDAM AVENUE

\$2,300 PER MONTH TRIPLE NET \$56.79 SF/YR

This space was previously used as a cellular retail store and can be easily built into a number of different uses. Lease length and terms are both negotiable for the right prospective tenant. 1808 Amsterdam is centrally positioned in the middle of a 6-building, 51unit block of multifamily apartments, nicely located right between bustling Broadway and Convent Avenue. Text or email for more information and to schedule a visit. Owner has some particular U: m

| use preferences. Please inquire for nore use informaiton. |                                     |
|-----------------------------------------------------------|-------------------------------------|
| Date Available                                            | Now                                 |
| Lease Term                                                | 5 Year Preferred,<br>but Negotiable |
| Space Use                                                 | Retail                              |
|                                                           |                                     |