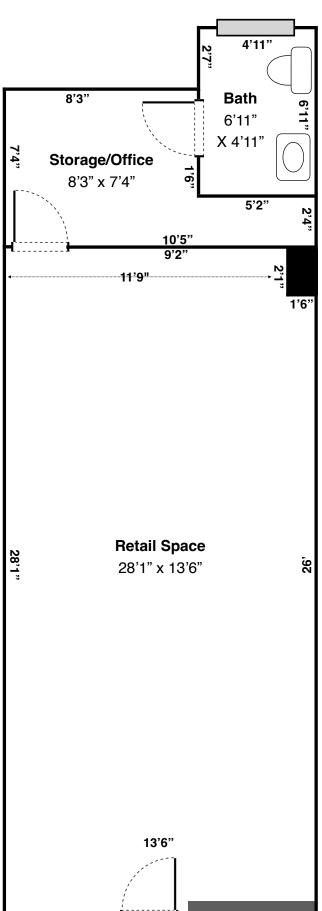

, nicely located right between bustling Broadway and Convent Avenue. Text or email for more information and to schedule a visit. Owner has some particular U: m

| use preferences. Please inquire for nore use informaiton. |                                     |
|-----------------------------------------------------------|-------------------------------------|
| Date Available                                            | Now                                 |
| Lease Term                                                | 5 Year Preferred,<br>but Negotiable |
| Space Use                                                 | Retail                              |
|                                                           |                                     |

As-Is

**Delivery** 



# FLOOR PLAN



Approximately 468 Sq. Ft

## NEIGHBORHOOD



### WEST SIDE OF 1800-1814 AMSTERDAM

1802 Amsterdam - Deli and Grocery

1802 Amsterdam - 99 Cent Best Value Store

1804 Amsterdam - Brick & Gallo Real Estate

1810 Amsterdam - Religious Goods Store

1812 Amsterdam - Star Born Barber Shop

1814 Amsterdam - Savory Food & Grill

### WEST SIDE OF 1801-1813 AMSTERDAM

1805 Amsterdam - New Convent Temple 1809 Amsterdam - Iglesia De Dios El Refugio 1813 Amsterdam - Bleu Room Jamaican Rest.

#### **NEARBY MAJOR RETAILERS**





















0.4 mi

0.4 mi

0.4 mi

0.6 mi

1.1 mi

2.8 mi

3.5 mi

2.3 mi

2.4 mi

3.4 mi

7 min walk

7 min walk

7 min walk

10 min walk

15 min walk

6 min drive 7 min drive

#### **TRANSPORTATION**

| ☐ TRANSIT/SUBWAY                          |
|----------------------