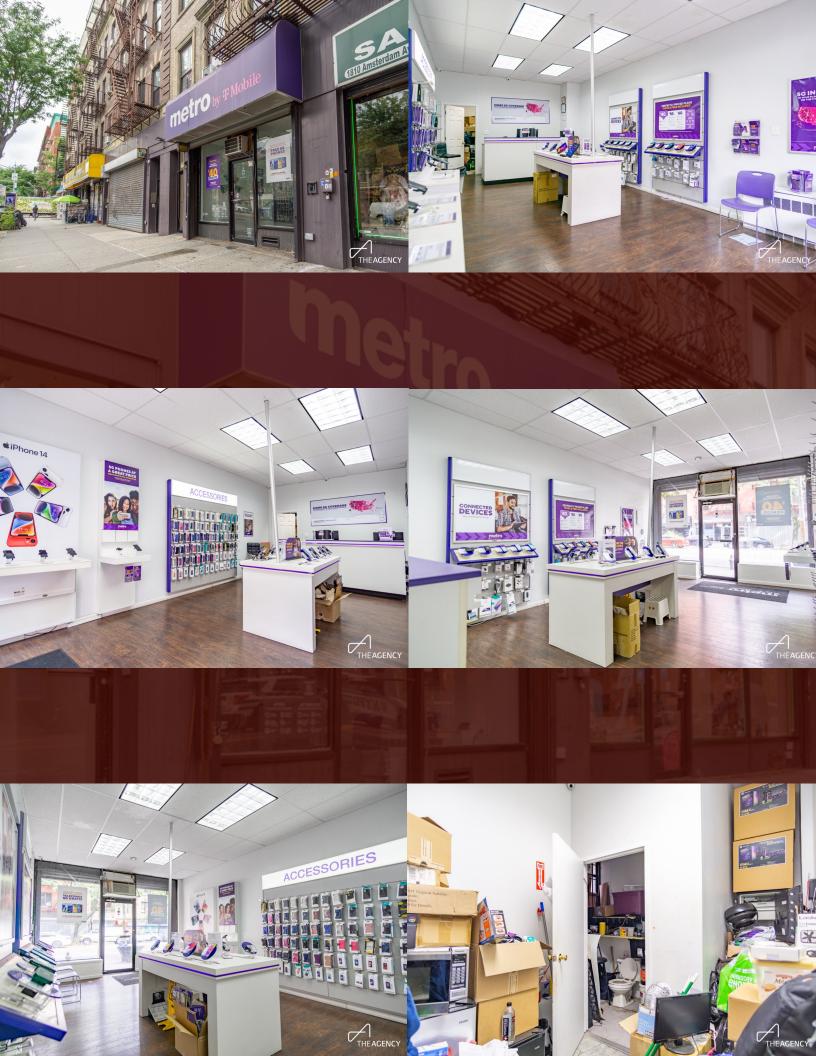

### 1808 AMSTERDAM AVENUE

\$2,300 PER MONTH TRIPLE NET \$56.79 SF/YR

This space was previously used as a cellular retail store and can be easily built into a number of different uses. Lease length and terms are both negotiable for the right prospective tenant. 1808 Amsterdam is centrally positioned in the middle of a 6-building, 51unit block of multifamily apartments, nicely located right between bustling Broadway and Convent Avenue. Text or email for more information and to schedule a visit. Owner has some particular U: m

| use preferences. Please inquire for nore use informaiton. |                                     |
|-----------------------------------------------------------|-------------------------------------|
| Date Available                                            | Now                                 |
| Lease Term                                                | 5 Year Preferred,<br>but Negotiable |
| Space Use                                                 | Retail                              |
|                                                           |                                     |

As-Is

**Delivery** 