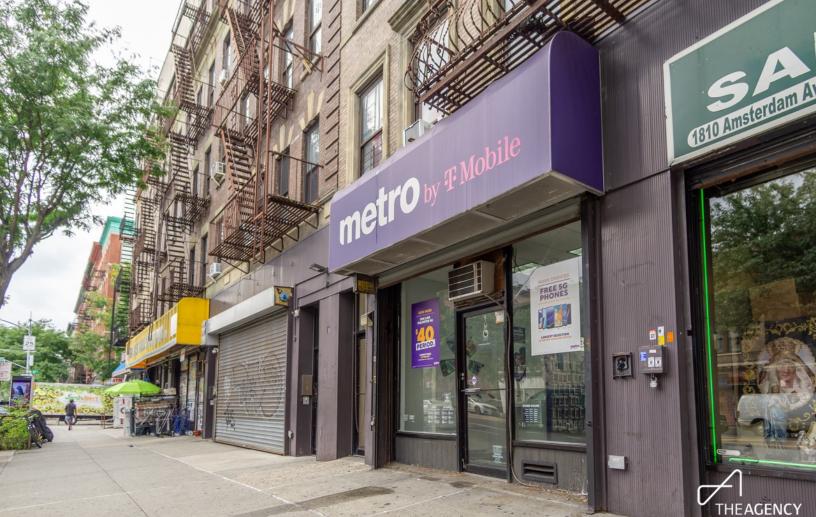

### 1808 AMSTERDAM AVENUE

\$2,300 PER MONTH TRIPLE NET \$56.79 SF/YR

This space was previously used as a cellular retail store and can be easily built into a number of different uses. Lease length and terms are both negotiable for the right prospective tenant. 1808 Amsterdam is centrally positioned in the middle of a 6-building, 51unit block of multifamily apartments, nicely located right between bustling Broadway and Convent Avenue. Text or email for more information and to schedule a visit. Owner has some particular U: m

### WEST SIDE OF 1800-1814 AMSTERDAM

1802 Amsterdam - Deli and Grocery

1802 Amsterdam - 99 Cent Best Value Store

1804 Amsterdam - Brick & Gallo Real Estate

1810 Amsterdam - Religious Goods Store

1812 Amsterdam - Star Born Barber Shop