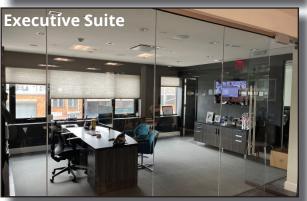

#### **FEATURES**

- 6,200 SF CLASS-A OFFICE SPACE
- 10 CAR ON-SITE PARKING!
- ELEVATOR ADA COMPLIANT
- RENOVATED IN 2016
- HEAVY ELECTRIC & GAS SERVICE
- FULLY FURNISHED
- CAFETERIA/CONFERENCE ROOM/STORAGE
- WALKING DISTANCE TO THE TEM R & III
- DIRECTLY OFF OF B.Q.E 278 & MINUTES TO 495