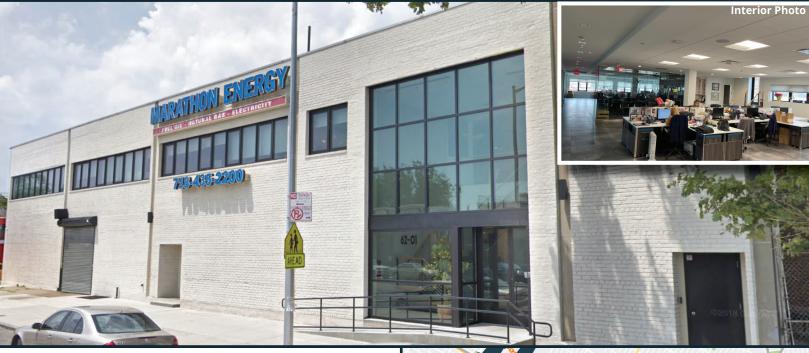

## WOODSIDE CLASS-A OFFICE SPACE FOR LEASE **62-01 34TH AVENUE**

**WOODSIDE, NY 11377** 

#### **FEATURES**

- 6,200 SF CLASS-A OFFICE SPACE
- 10 CAR ON-SITE PARKING!
- ELEVATOR ADA COMPLIANT
- RENOVATED IN 2016
- HEAVY ELECTRIC & GAS SERVICE
- FULLY FURNISHED
- CAFETERIA/CONFERENCE ROOM/STORAGE
- WALKING DISTANCE TO THE TEM R & III
- DIRECTLY OFF OF B.Q.E 278 & MINUTES TO 495