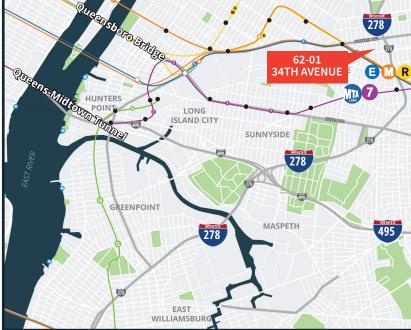

#### **NEARBY**

- NORTHERN BOULEVARD
- BROOKLYN-QUEENS EXPRESSWAY
- LONG ISLAND EXPRESSWAY

#### **TRANSPORTATION**

WOODSIDE / 61ST STREET

🗐 Q66 - 60TH STREET / NORTHERN BLVD.

Any information set-forth herein has been obtained from sources deemed reliable, however, we have not verified it, and make no representation or warranty of any kind, including without limitation; condition: either latent or patent, size or manner of construction of the property, compliance with local law, and environmental conditions. All information submitted herein is subject to errors and omissions, and the right of our principal(s), to withdraw, modify, or condition the listing with-out prior notice. Broker cooperation encouraged.