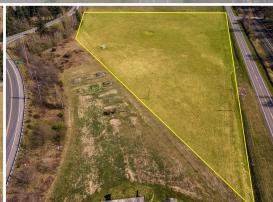

# 6850 Portal Way

Exceptional location located strategically between the Canadian border and Bellingham right on I-5 at the busy intersection of exit 266. Gateway to 2 regional refineries. Zoning allows for business, gas station, restaurant, office, warehouse, storage and possible trucking center. Land is level and dry. Great visibility.