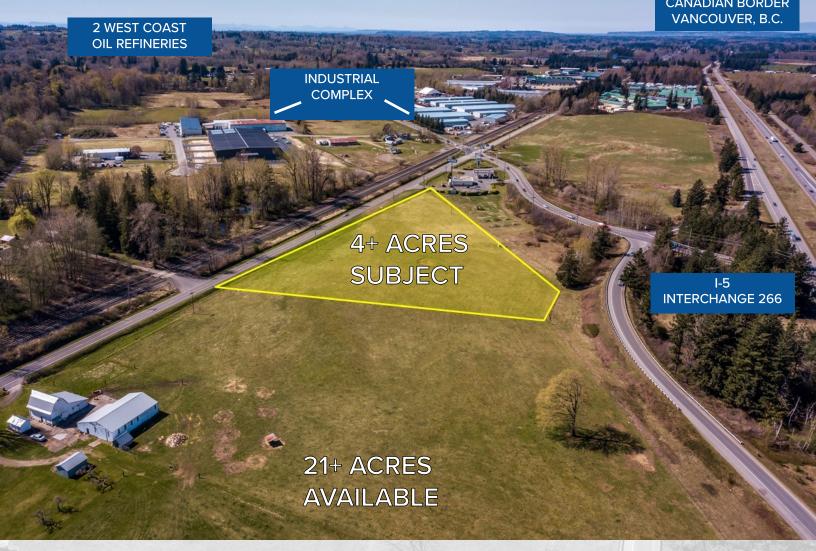

# 6850 Portal Way

Exceptional location located strategically between the Canadian border and Bellingham right on I-5 at the busy intersection of exit 266. Gateway to 2 regional refineries. Zoning allows for business, gas station, restaurant, office, warehouse, storage and possible trucking center. Land is level and dry. Great visibility.