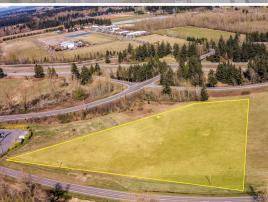

# 6850 Portal Way

Exceptional location located strategically between the Canadian border and Bellingham right on I-5 at the busy intersection of exit 266. Gateway to 2 regional refineries. Zoning allows for business, gas station, restaurant, office, warehouse, storage and possible trucking center. Land is level and dry. Great visibility.