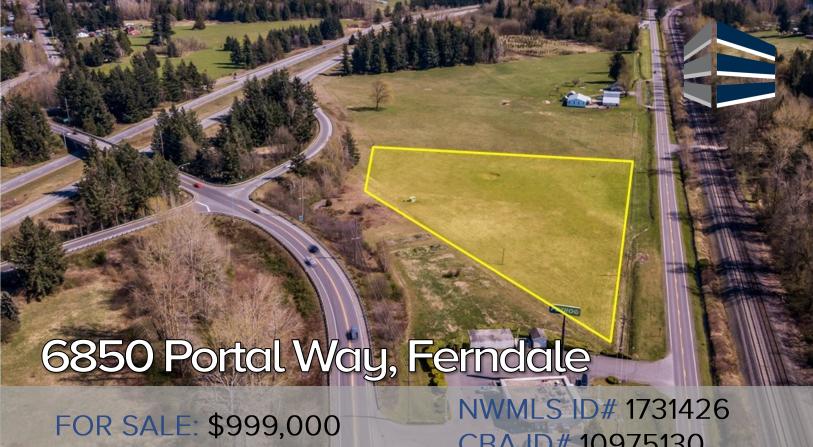

# 6850 Portal Way

Exceptional location located strategically between the Canadian border and Bellingham right on I-5 at the busy intersection of exit 266. Gateway to 2 regional refineries. Zoning allows for business, gas station, restaurant, office, warehouse, storage and possible trucking center. Land is level and dry. Great visibility.