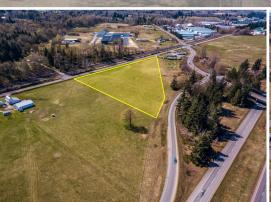

# 6850 Portal Way

Exceptional location located strategically between the Canadian border and Bellingham right on I-5 at the busy intersection of exit 266. Gateway to 2 regional refineries. Zoning allows for business, gas station, restaurant, office, warehouse, storage and possible trucking center. Land is level and dry. Great visibility.