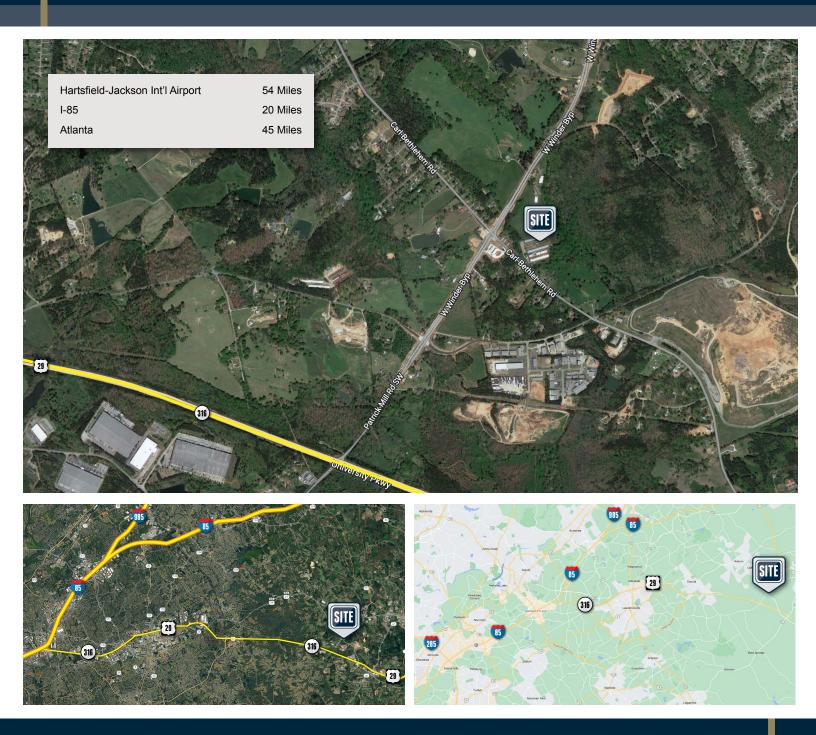

## **WINDER** COMMERCE CENTER

Patrick Mill Road at Carl Bethlehem | Winder, GA 30680

Patrick Mill Road at Carl Bethlehem | Winder, GA 30680