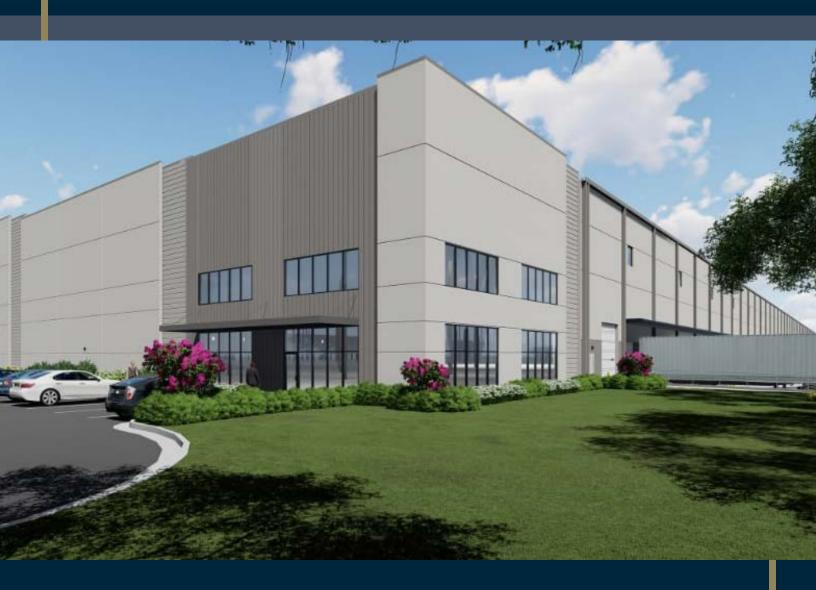

## **WINDER** COMMERCE CENTER

Patrick Mill Road at Carl Bethlehem | Winder, GA 30680

# 354,200 SF

#### ADDRESS

Patrick Mill Road at Carl Bethlehem Winder, Georgia

**TOTAL SF** 354,200 SF

**CONFIGURATION** Cross Dock Facility

CLEAR HEIGHT 36'

BAY SPACING Per spec

**BUILDING DEPTH** 400'

DOCK HIGH DOORS Per Spec