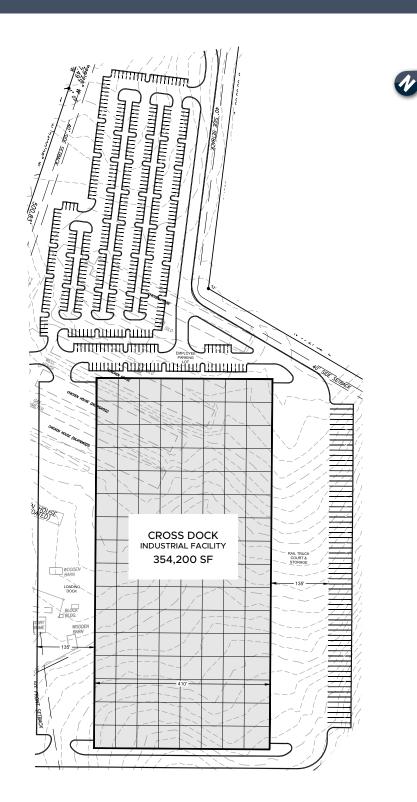

#### ADDRESS

Patrick Mill Road at Carl Bethlehem Winder, Georgia

**TOTAL SF** 354,200 SF

**CONFIGURATION** Cross Dock Facility

CLEAR HEIGHT 36'

BAY SPACING Per spec

**BUILDING DEPTH** 400'

DOCK HIGH DOORS Per Spec

DRIVE-IN DOORS Per Spec

**TRAILER PARKS** 63 Trailer Parks (Expandable)

AUTO PARKS Per Spec

**TOTAL ACREAGE** 35.56 Acres

ADDITIONAL PARKING/ TRAILER STORAGE/ OUTSIDE STORAGE

NOTE: Building specs can be altered for BTS