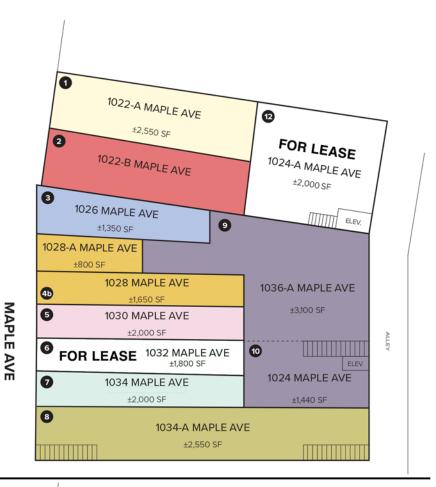

For More Information, Please Contact SION KHAKSHOUR 213.210.7492 sion@majorproperties.com DRE LIC. 00697373

1024-A: Ground floor unit facing alley
2,000 SF | Warehouse use
Open plan, 18' height, 1 restroom
\$1,500 per month gross + \$0.10/SF/month CAM

1024-B: Second floor unit facing alley
3,500 SF | Warehouse or flex/office use
Airy with light from windows, 1 restroom
\$2,500 per month gross + \$0.10/SF/month CAM

1032: Ground floor unit facing Maple Ave 1,800 SF | Ideal for retail/wholesale use Includes restroom \$4,000 per month + \$0.10/SF/month CAM

1036: Second floor unit facing Maple Ave 8,000 SF | Warehouse or flex/office use Open, windows, freight elevator, 2 restrooms 5,500 per month + \$0.10/SF/month CAM

The information contained herein is furnished by sources we deem reliable, but for which we assume no liability. It is given in confidence and with the understanding that all negotiations pertaining to the property be handled through the listing office. All measurements are approximate.

1<sup>ST</sup> FLOOR

Œ 1024-C MAPLE AVE FOR LEASE 1024-B MAPLE AVE ±3,500 SF HALLWAY ELEV. 14 1028-A MAPLE AVE ±2,350 SF 1026-B MAPLE AVE ±3,760 SF **MAPLE AVE** 13 HALLWAY **FOR LEASE** 

2ND FLOOR

1036 MAPLE AVE ±8,000 SF

11 ±250 SF