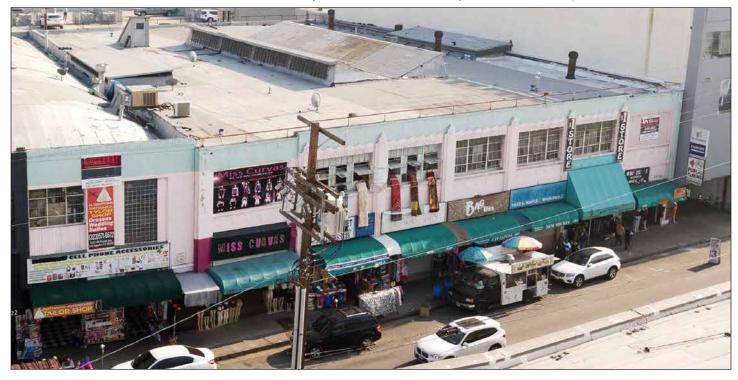

## COMMERCIAL PROPERTY FOR LEASE

4 Units Available: Retail, Warehouse, and Flex/Office Uses

1024-1036 MAPLE AVENUE LOS ANGELES, CA 90015

## Prime DTLA Fashion District Location

- Total of 15,300± SF available for lease
- Ideal for any fashion use
- Located between Olympic Blvd & 11th St
- Part of larger 32,000 sq.ft. building
- Abundant nearby contract parking
- Zoned LA M2
- All units available for occupancy now!