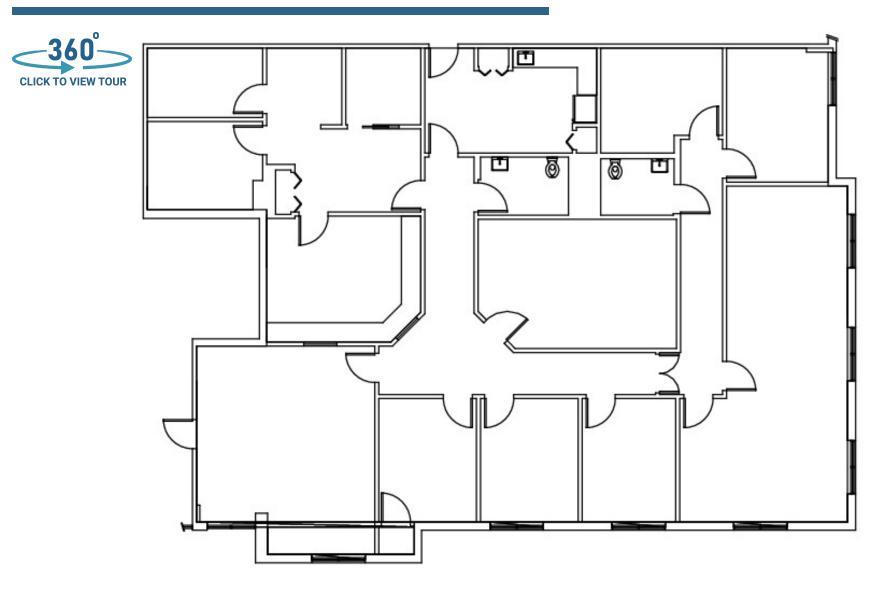

NE Director of Leasing 561.339.3191 ggagne@welltower.com

- anana art interaction .

## Northwest Medical Park 2960 N STATE ROAD 7 | MARGATE, FL

medicaloffice.welltower.com

## **EXECUTIVE SUMMARY**

# welltower







### Location Description

Located directly off of N State Road 7 (US 441)

### **Property Highlights**

- On-campus medical office suites adjacent to the main entrance of the hospital.
- Opportunity for a full-floor single-tenant user.
- Monument and building signage available.
- Synergistic tenant mix offers referral opportunities within the building community.
- Competitive lease rates and tenant improvement allowances.



GARY GAGNE Director of Leasing 561.339.3191 ggagne@welltower.com



## welltower



101

3,294 RSF

#### GARY GAGNE

### **FLOOR PLANS**

# welltower



102

3,780 RSF

#### GARY GAGNE



## welltower



200

6,244 RSF

#### GARY GAGNE

### **FLOOR PLANS**

# welltower



300

15,600 RSF

#### GARY GAGNE

## **DEMOGRAPHICS MAP & REPORT**

## welltower

| Population           | 1 Mile | 2 Miles | 3 Miles |
|----------------------|--------|---------|---------|
| Total Population     | 17,432 | 64,926  | 140,919 |
| Average Age          | 39.1   | 42.6    | 41.4    |
| Average Age (Male)   | 37.9   | 41.4    | 39.9    |
| Average Age (Female) | 40.7   | 44.1    | 43.0    |

### Households & Income 1 Mile 2 Miles 3 Miles

| Total Households    | 7,411     | 27,446    | 56,483    |
|---------------------|-----------|-----------|-----------|
| # of Persons per HH | 2.4       | 2.4       | 2.5       |
| Average HH Income   | \$65,757  | \$64,32