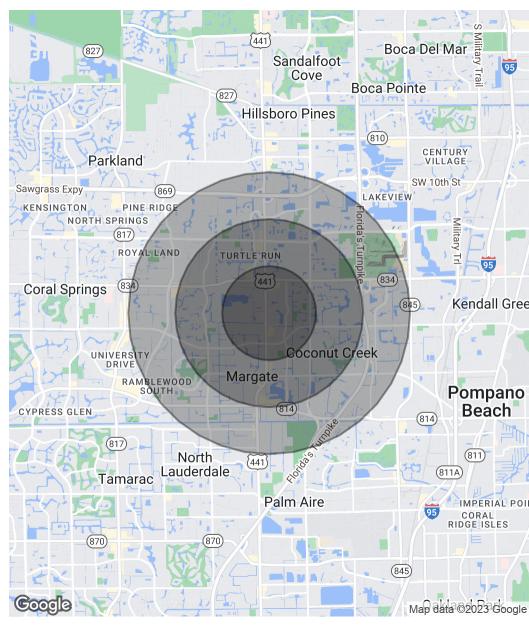

## **DEMOGRAPHICS MAP & REPORT**

## welltower

| Population           | 1 Mile | 2 Miles | 3 Miles |
|----------------------|--------|---------|---------|
| Total Population     | 17,432 | 64,926  | 140,919 |
| Average Age          | 39.1   | 42.6    | 41.4    |
| Average Age (Male)   | 37.9   | 41.4    | 39.9    |
| Average Age (Female) | 40.7   | 44.1    | 43.0    |

### Households & Income 1 Mile 2 Miles 3 Miles

| Total Households    | 7,411     | 27,446    | 56,483    |
|---------------------|-----------|-----------|-----------|
| # of Persons per HH | 2.4       | 2.4       | 2.5       |
| Average HH Income   | \$65,757  | \$64,329  | \$64,043  |
| Average House Value | \$261,135 | \$238,061 | \$243,059 |

\* Demographic data derived from 2020 ACS - US Census