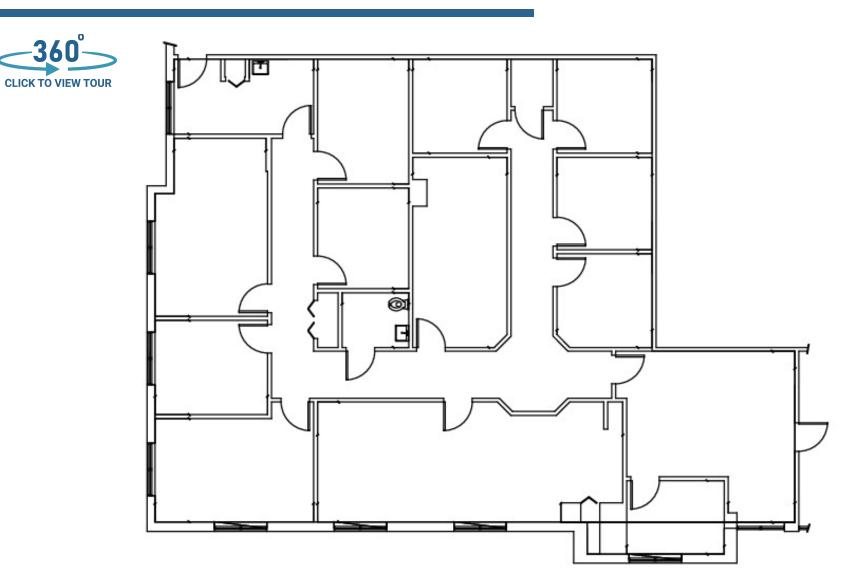

2960

# welltower

Click or Scan Below



For Information:

GARY GAGNE Director of Leasing 561.339.3191 ggagne@welltower.com

- anana art interaction .

## Northwest Medical Park 2960 N STATE ROAD 7 | MARGATE, FL

medicaloffice.welltower.com

## **EXECUTIVE SUMMARY**

# welltower







### Location Description

Located directly off of N State Road 7 (US 441)

### **Property Highlights**

- On-campus medical office suites adjacent to the main entrance of the hospital.
- Opportunity for a full-floor single-tenant user.
- Monument and building signage available.
- Synergistic tenant mix offers referral opportunities within the building community.
- Competitive lease rates and tenant improvement allowances.



GARY GAGNE Director of Leasing 561.339.3191 ggagne@welltower.com



## welltower



101

3,294 RSF

#### GARY GAGNE

### **FLOOR PLANS**

# welltower



102

3,780 RSF

#### GARY GAGNE



## welltower



200

6,244 RSF

#### GARY GAGNE

### **FLOOR PLANS**

# welltower



300

15,600 RSF

#### GARY GAGNE

## **DEMOGRAPHICS MAP & REPORT**

## welltower

| Population           | 1 Mile | 2 Miles | 3 Miles |
|----------------------|--------|---------|---------|
| Total Population     | 17,432 | 64,926  | 140,919 |
| Average Age          | 39.1   | 42.6    | 41.4    |
| Average Age (Male)   | 37.9   | 41.4    | 39.9    |
| Average Age (Female) | 40.7   | 44.1    | 43.0    |

### Households & Income 1 Mile 2 Miles 3 Miles

| Total Households    | 7,411     | 27,446    | 56,483    |
|---------------------|-----------|-----------|-----------|
| # of Persons per HH | 2.4