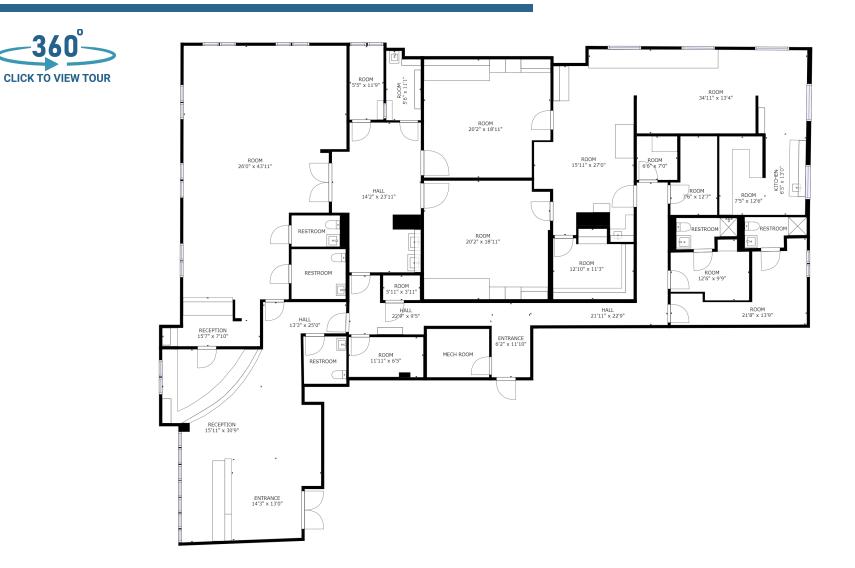

r.com

- anana art interaction .

## Northwest Medical Park 2960 N STATE ROAD 7 | MARGATE, FL

medicaloffice.welltower.com

## **EXECUTIVE SUMMARY**

# welltower







### Location Description

Located directly off of N State Road 7 (US 441)

### **Property Highlights**

- On-campus medical office suites adjacent to the main entrance of the hospital.
- Opportunity for a full-floor single-tenant user.
- Monument and building signage available.
- Synergistic tenant mix offers referral opportunities within the building community.
- Competitive lease rates and tenant improvement allowances.



GARY GAGNE Director of Leasing 561.339.3191 ggagne@welltower.com



## welltower



101

3,294 RSF

#### GARY GAGNE

### **FLOOR PLANS**

# welltower



102

3,780 RSF

#### GARY GAGNE



## welltower



200

6,244 RSF

#### GARY GAGNE

### **FLOOR PLANS**

# welltower



300

15,600 RSF

#### GARY GAGNE

## **DEMOGRAPHICS MAP & REPORT**

## welltower

| Population           | 1 Mile | 2 Miles | 3 Miles |
|----------------------|--------|---------|---------|
| Total Population     | 17,432 | 64,926  | 140,919 |
| Average Age          | 39.1   | 42.6    | 41.4    |
| Average Age (Male)   | 37.9   | 41.4    | 39.9    |
| Average Age (Female) | 40.7   | 44.1    | 43.0    |

### Households & Income 1 Mile 2 Miles 3 Miles

| Total Households    | 7,411     | 27,446    | 56,483    |
|---------------------|-----------|-----------|-----------|
| # of Persons per HH | 2.4       | 2.4       | 2.5       |
| Average HH Income   | \$65,757  | \$64,329  | \$64,043  |
| Average House Value | \$261,135