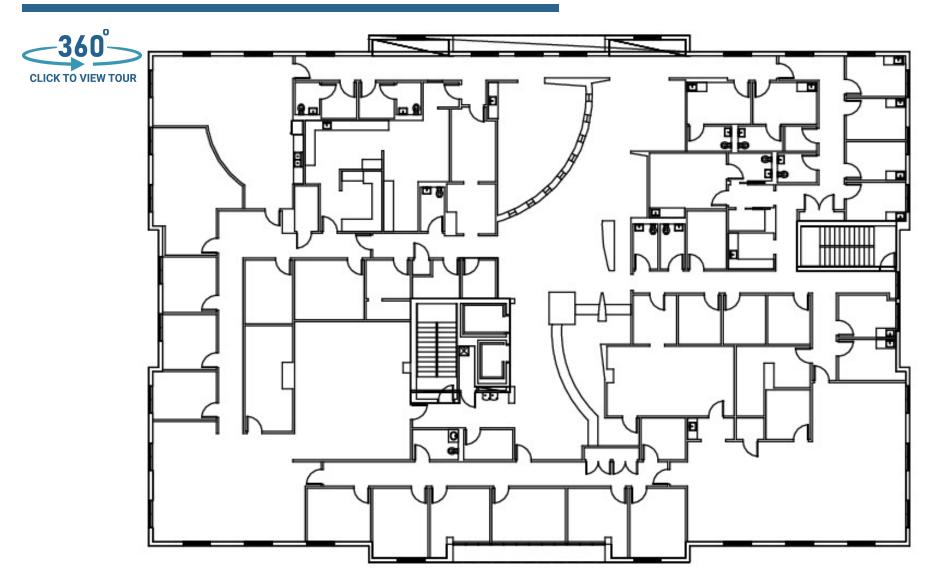

ATE ROAD 7 | MARGATE, FL

medicaloffice.welltower.com

## **EXECUTIVE SUMMARY**

# welltower







### Location Description

Located directly off of N State Road 7 (US 441)

### **Property Highlights**

- On-campus medical office suites adjacent to the main entrance of the hospital.
- Opportunity for a full-floor single-tenant user.
- Monument and building signage available.
- Synergistic tenant mix offers referral opportunities within the building community.
- Competitive lease rates and tenant improvement allowances.



GARY GAGNE Director of Leasing 561.339.3191 ggagne@welltower.com



## welltower



101

3,294 RSF

#### GARY GAGNE

### **FLOOR PLANS**

# welltower



102

3,780 RSF

#### GARY GAGNE



## welltower



200

6,244 RSF

#### GARY GAGNE

### **FLOOR PLANS**

# welltower



300

15,600 RSF

#### GARY GAGNE

## **DEMOGRAPHICS MAP & REPORT**

## welltower

| Population           | 1 Mile | 2 Miles | 3 Miles |
|----------------------|--------|---------|---------|
| Total Population     | 17,432 | 64,926  | 140,919 |
| Average Age          | 39.1   | 42.6    | 41.4    |
| Average Age (Male)   | 37.9   | 41.4    | 39.9    |
| Average Age (Female) | 40.7   | 44.1    | 43.0    |

### Households & Income 1 Mile 2 Miles 3 Miles

| Total Households    | 7,411     | 27,446    | 56,483    |
|---------------------|-----------|-----------|-----------|
| # of Persons per HH | 2.4       | 2.4       | 2.5       |
| Average HH Income   | \$65,757  | \$64,329  | \$64,043  |
| Average House Value | \$261,135 | \$238,061 | \$243,059 |

\* Demographic data derived from 2020 ACS