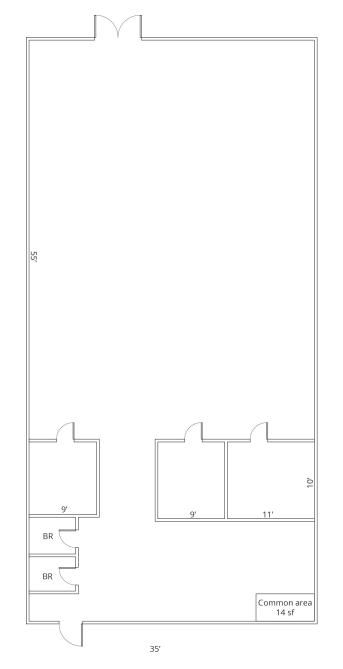

#### AVAILABLE SPACES

| Suite       | 1030                          |
|-------------|-------------------------------|
| Tenant      | Available                     |
| Size        | 2,800 - 5,586 SF              |
| Туре        | NNN                           |
| Rate        | \$24.00/SF                    |
| Description | Open space with three offices |