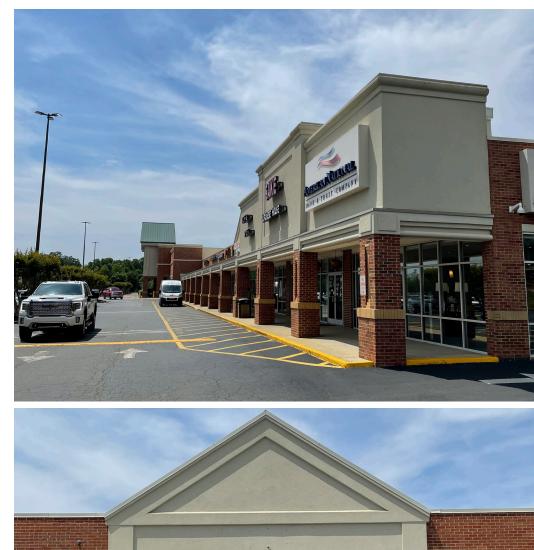

#### James Eagle

Associate 919 622 1637 james.eagle@avisonyoung.com

MEBANE OAKS VILLAGE | 1020 MEBANE OAKS ROAD

- Lowes Foods anchored shopping center
- Across the street from the Tanger Outlets
- Located directly off I-40 with great access to I-85
- 60,000-sf Alamance Regional Medical across the street

MEBANE OAKS VILLAGE | 1020 MEBANE OAKS ROAD