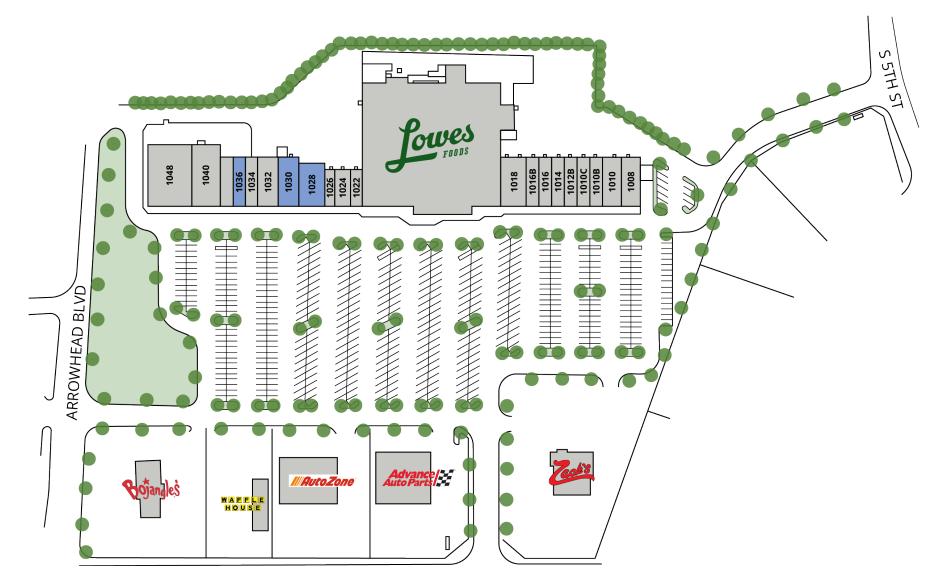

#### Legend

Available

Unavailable

MEBANE OAKS VILLAGE | 1020 MEBANE OAKS ROAD

#### **AVAILABLE SPACES**

| Suite | Tenant                                       | Size             | Description                   |
|-------|----------------------------------------------|------------------|-------------------------------|
| 1008  | American National Bank                       | 2,400 SF         | -                             |
| 1010  | Sake Japanese                                | 2,400 SF         | -                             |
| 1010B | Thai Icy Rolls                               | 1,600 SF         | -                             |
| 1010C | Megan Tobacco & Vape                         | 1,600 SF         | -                             |
| 1012B | Roma's Pizza                                 | 1,600 SF         | -                             |
| 1014  | Stir King                                    | 1,600 SF         | -                             |
| 1016  | Quality Choice Cleaners                      | 1,600 SF         | -                             |
| 1016B | Boost Mobile                                 | 1,600 SF         | -                             |
| 1018  | Hidden Physique Fitness and Physical Therapy | 3,200 SF         | -                             |
| 1020  | Lowes Foods                                  | 46,891 SF        | -                             |
| 1022  | Pizza Hut                                    | 1,200 SF         | -                             |
| 1024  | Wrap, Pack & Ship                            | 1,500 SF         | -                             |
| 1026  | Edwards Jones                                | 900 SF           | -                             |
| 1028  | Available                                    | 2,800 - 5,586 SF | Former veterinary space       |
| 1030  | Available                                    | 2,800 - 5,586 SF | Open space with three offices |
| 1032  | Unavailable                                  | 2,440 SF         | -                             |
| 1034  | Elite Nails                                  | 1,600 SF         | -                             |
| 1036  | Available                                    | 1,600 SF         | Available soon                |
| 1040  | La Fiesta Mexican Restaurant                 | 6,100 SF         | -                             |
| 1048  | Petsense                                     | 7,000 SF         | -                             |
|       |                                              |                  |                               |