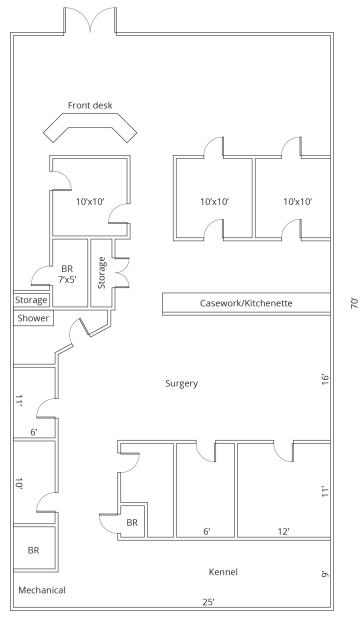

#### AVAILABLE SPACES

| Suite       | 1028                    |  |
|-------------|-------------------------|--|
| Tenant      | Available               |  |
| Size        | 2,800 - 5,586 SF        |  |
| Туре        | NNN                     |  |
| Rate        | \$24.00/SF              |  |
| Description | Former veterinary space |  |

#### AVAILABLE SPACES

| Suite       | 1030                          |
|-------------|-------------------------------|
| Tenant      | Available                     |
| Size        | 2,800 - 5,586 SF              |
| Туре        | NNN                           |
| Rate        | \$24.00/SF                    |
| Description | Open space with three offices |