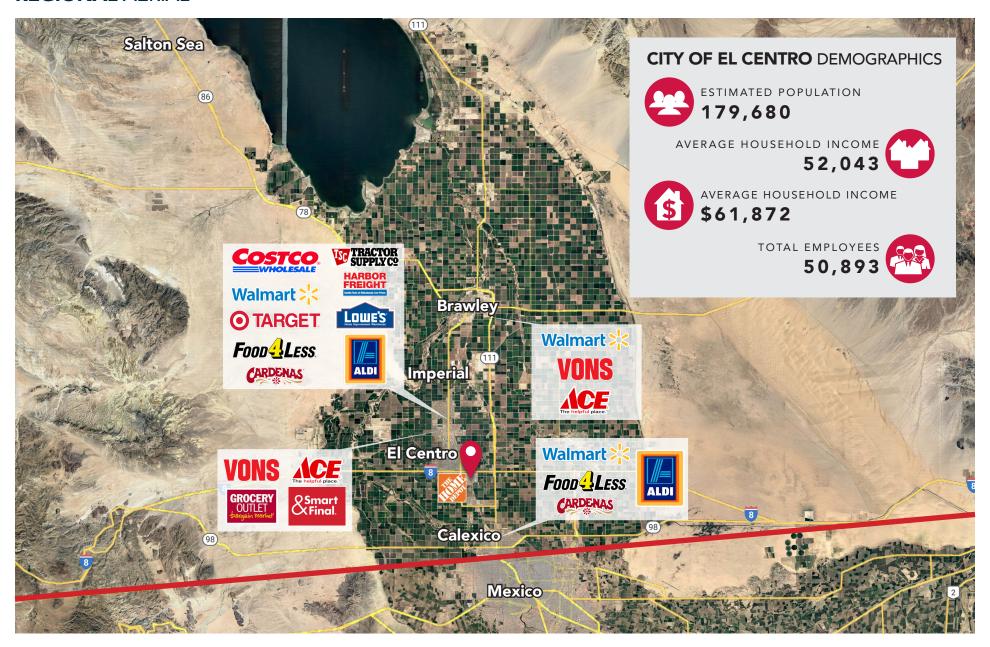

t
- 1.5 Million SF Retail at Intersection
- Ideal for Drive Thru/Quick Service
  Restaurant or Car Wash
- Adjacent to Imperial Valley Mall

#### **3 MILE DEMOGRAPHICS**



ESTIMATED POPULATION 43,673

AVERAGE HOUSEHOLD INCOME

\$78,627



DAYTIME POPULATION 47,153

TRAFFIC COUNTS @ DOGWOOD DR & DANENBERG DR

26,672 CPD





## SWC DOGWOOD RD & DANENBERG DR, EL CENTRO, CA



#### NICK WIRICK

951.669.1002 // DRE#: 01304661 NICK.WIRICK@SRSRE.COM

#### **CHRIS BEAUCHAMP**

951.669.1005 // DRE#: 01982753 CHRIS.BEAUCHAMP@SRSRE.COM

#### MIRANDA MONTGOMERY

951.669.1004 // DRE#: 02087985 MIRANDA.MONTGOMERY@SRSRE.COM

#### **IMMEDIATE TRADE** AREA



**SWC DOGWOOD RD & DANENBERG DR, EL CENTRO, CA** 



### **SITE PLAN**



SWC DOGWOOD RD & DANENBERG DR, EL CENTRO, CA



#### **REGIONAL** AERIAL



# SWC DOGWOOD RD & DANENBERG DR, EL CENTRO, CA