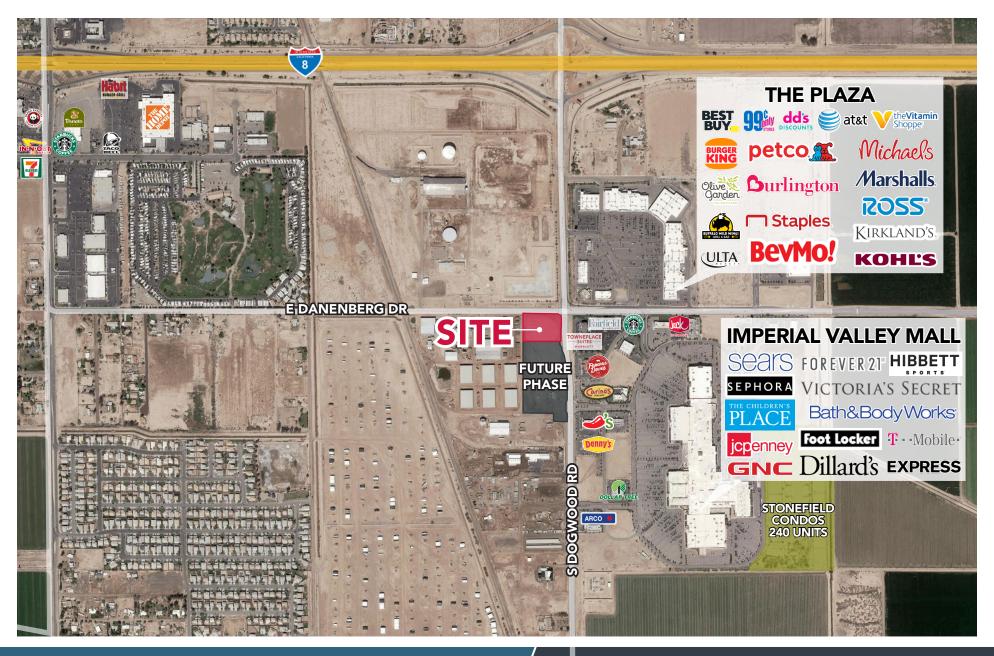

#### **IMMEDIATE TRADE** AREA

**SWC DOGWOOD RD & DANENBERG DR, EL CENTRO, CA** 