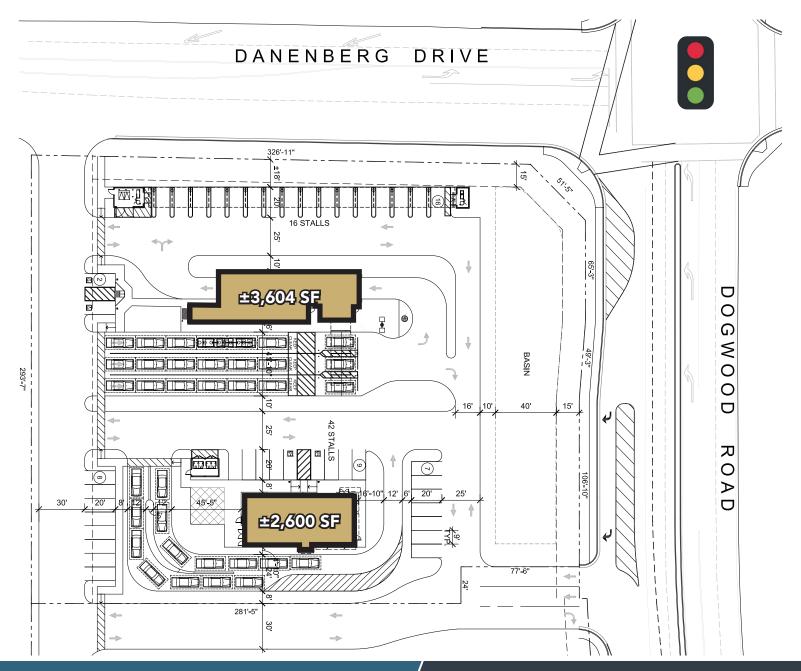

he Epicenter of Imperial Valley
- Available for Ground Lease or Build to Suit
- 1.5 Million SF Retail at Intersection
- Ideal for Drive Thru/Quick Service
  Restaurant or Car Wash
- Adjacent to Imperial Valley Mall

#### **3 MILE DEMOGRAPHICS**



ESTIMATED POPULATION 43,673

AVERAGE HOUSEHOLD INCOME

\$78,627



DAYTIME POPULATION 47,153

TRAFFIC COUNTS @ DOGWOOD DR & DANENBERG DR

26,672 CPD





## SWC DOGWOOD RD & DANENBERG DR, EL CENTRO, CA



#### NICK WIRICK

951.669.1002 // DRE#: 01304661 NICK.WIRICK@SRSRE.COM

#### **CHRIS BEAUCHAMP**

951.669.1005 // DRE#: 01982753 CHRIS.BEAUCHAMP@SRSRE.COM

#### MIRANDA MONTGOMERY

951.669.1004 // DRE#: 02087985 MIRANDA.MONTGOMERY@SRSRE.COM

#### **IMMEDIATE TRADE** AREA



**SWC DOGWOOD RD & DANENBERG DR, EL CENTRO, CA** 



### **SITE PLAN**



SWC DOGWOOD RD & DANENBERG DR, EL CENTRO, CA



#### **REGIONAL** AERIAL



# SWC DOGWOOD RD & DANENBERG DR, EL CENTRO, CA