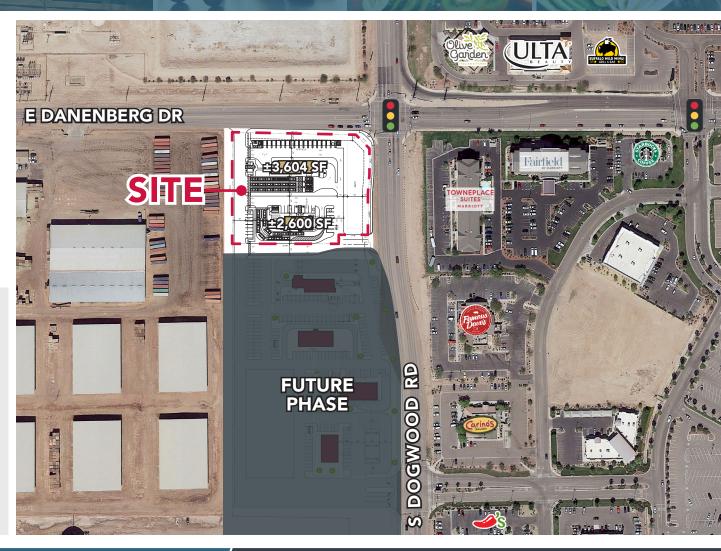

#### **PROPERTY** OVERVIEW

- ±2,600 SF & ±3,604 SF Pads Available
- Rare Opportunity Located in the Epicenter of Imperial Valley
- Available for Ground Lease or Build to Suit
- 1.5 Million SF Retail at Intersection
- Ideal for Drive Thru/Quick Service
  Restaurant or Car Wash
- Adjacent to Imperial Valley Mall

### **SITE PLAN**

SWC DOGWOOD RD & DANENBERG DR, EL CENTRO, CA