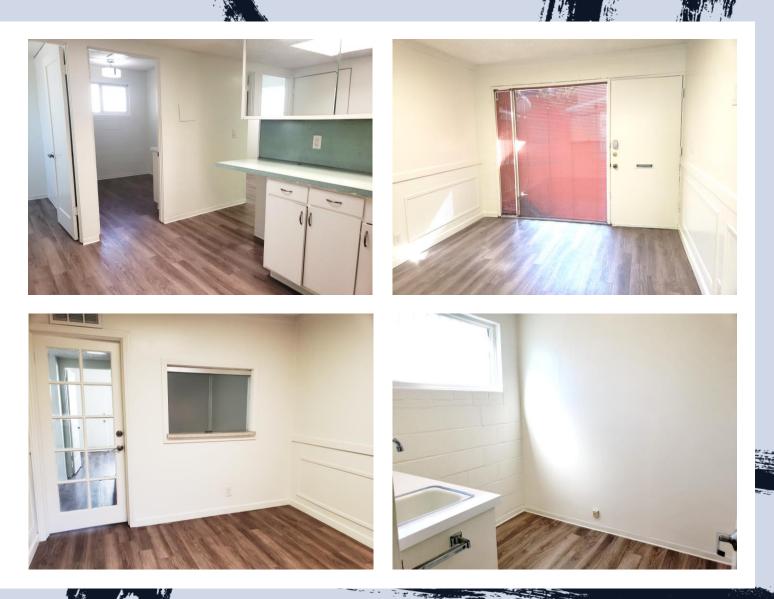

Suite 102   \$2.15 per sf per month                  |
|                  | Suite 103   \$2.30 per sf per month                  |
| Suite # & Size   | Suite 102   Approx. 1,450 SF                         |
|                  | Suite 103   Approx. 850 SF                           |
| Parking:         | City Curb Street Parking – Van Ness Ave. & Byrd Ave. |
|                  | Back Lot – First Come, First Served                  |
| Zoning:          | IN-C2-YY                                             |

Special teaser rate of \$2.00 per sq. ft. per month, available for qualified applicants, subject to landlord's discretion. Terms and conditions apply. Rates and qualifications are subject to change without notice.



# INTERIOR PHOTOS (Suite 102)









## INTERIOR PHOTOS (Suite 103)



#### **FLOOR PLANS**



Floor plans are drawn with no scale.





Inglewood is a city located in southwestern Los Angeles County, California, within the Los Angeles metropolitan area. According to the 2020 U.S. Census, it has a population of 107,762 and lies in the South Bay region, close to Los Angeles International Airport.

The city's development began after the Venice–Inglewood railway opened in 1887, and it was officially incorporated on February 14, 1908. Inglewood is known for its strong connection to professional sports, hosting several teams across various venues. The Forum, which opened in 1967, was home to the Los Angeles Lakers (NBA), Los Angeles Kings (NHL), and Los Angeles Sparks (WNBA) until 1999, when the Staples Center became their new venue.

Since 2020, SoFi Stadium ha