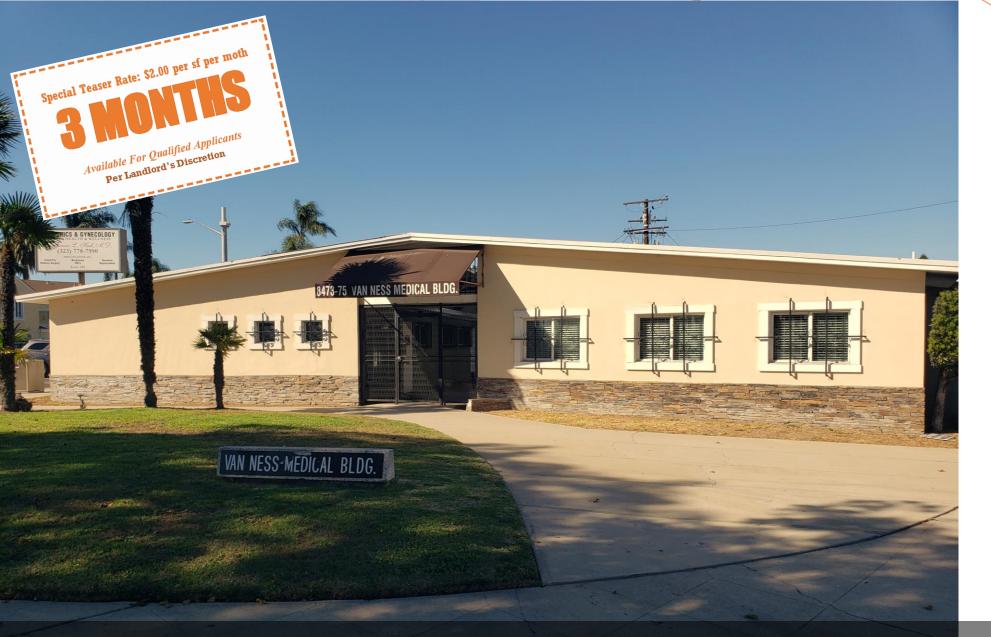

# MEDICAL OFFICES FOR LEASE

Exclusive Listing by Tolj Commercial Real Estate

### **PROPERTY** HIGHLIGHTS

- Prime Van Ness Location
- Tranquil Surroundings
- Onsite and Street Parking
- Conveniently near 110 & 10 Freeways
- Close to Dining & Retail Hotspots

### **LEASE TERMS**

Located in the lively Inglewood neighborhood, just south of Los Angeles, this unique single-story medical and office building offers a prime opportunity for businesses. With convenient access to popular dining and retail spots like Wings & Pots Cobblers Cakes & Kream, Taco Bell, Dollar Tree, and more, it's an ideal spot for companies aiming to thrive in a susting area. Positioned on a prominent corner of Van Ness Avenue, the building boasts excellent street visibility.

Special teaser rate of \$2.00 per sq. ft. per month, available for qualified applicants, subject to landlord's discretion. Terms and conditions apply. Rates and qualifications are subject to change without notice.