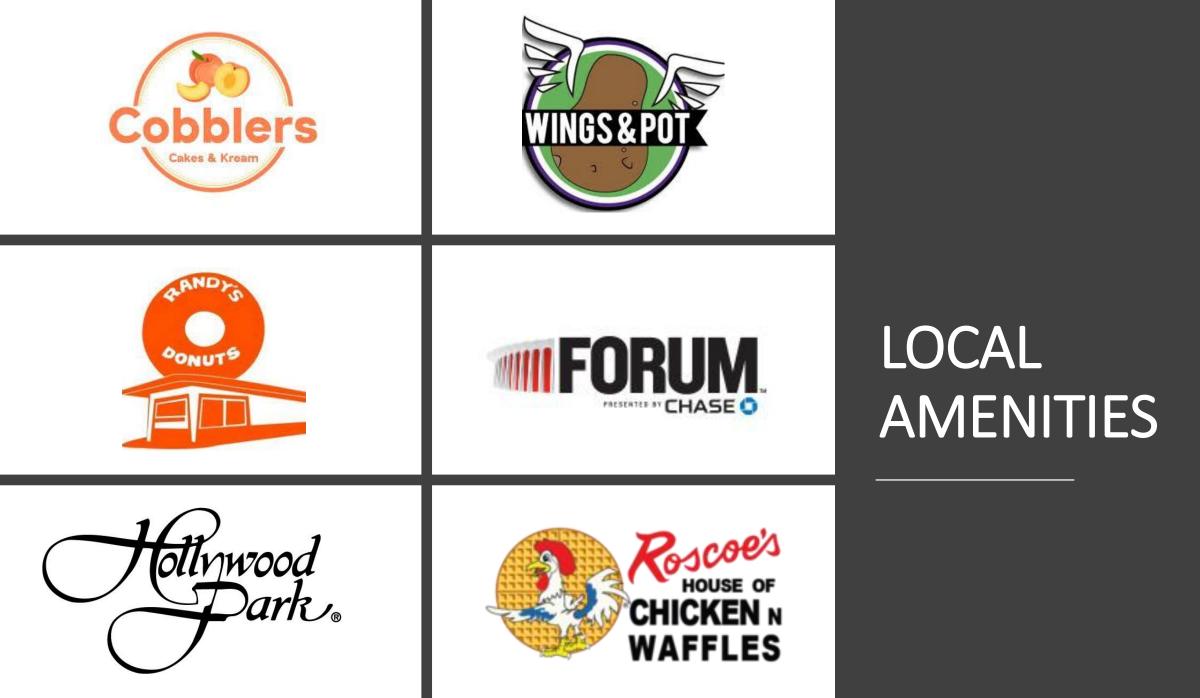

### **LEASE TERMS**

Located in the lively Inglewood neighborhood, just south of Los Angeles, this unique single-story medical and office building offers a prime opportunity for businesses. With convenient access to popular dining and retail spots like Wings & Pots Cobblers Cakes & Kream, Taco Bell, Dollar Tree, and more, it's an ideal spot for companies aiming to thrive in a susting area. Positioned on a prominent corner of Van Ness Avenue, the building boasts excellent street visibility.