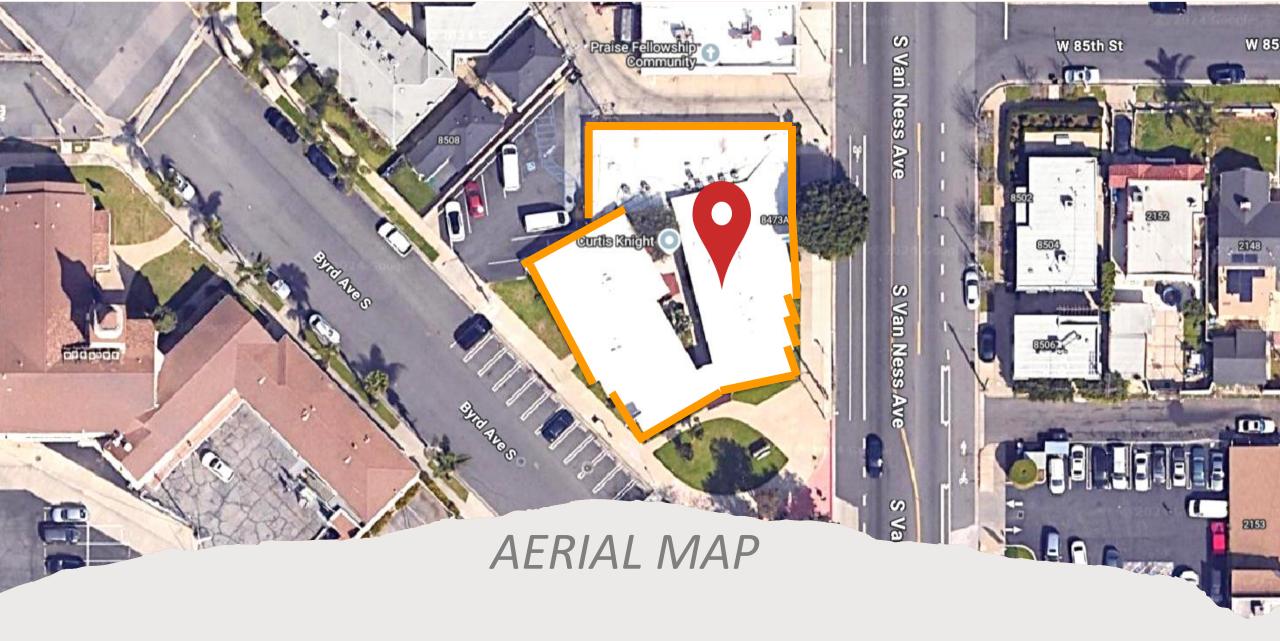

### **LEASE TERMS**

Located in the lively Inglewood neighborhood, just south of Los Angeles, this unique single-story medical and office building offers a prime opportunity for businesses. With convenient access to popular dining and retail spots like Wings & Pots Cobblers Cakes & Kream, Taco Bell, Dollar Tree, and more, it's an ideal spot for companies aiming to thrive in a susting area. Positioned on a prominent corner of Van Ness Avenue, the building boasts excellent street visibility.

| Commercial Space | Medical / General Offices                            |
|------------------|------------------------------------------------------|
| Lease Type:      | Modified Gross                                       |
| Rental Rates:    | Suite 102   \$2.15 per sf per month                  |
|                  | Suite 103   \$2.30 per sf per month                  |
| Suite # & Size   | Suite 102   Approx. 1,450 SF                         |
|                  | Suite 103   Approx. 850 SF                           |
| Parking:         | City Curb Street Parking – Van Ness Ave. & Byrd Ave. |
|                  | Back Lot – First Come, First Served                  |
| Zoning:          | IN-C2-YY                                             |

#### **FLOOR PLANS**

Floor plans are drawn with no scale.

Inglewood is a city located in southwestern Los Angeles County, California, within the Los Angeles metropolitan area. According to the 2020 U.S. Census, it has a population of 107,762 and lies in the South Bay region, close to Los Angeles International Airport.