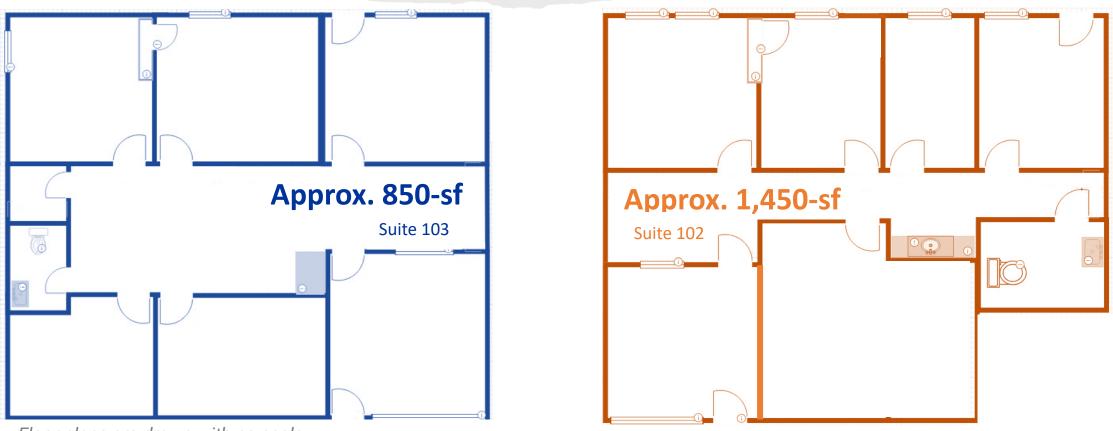

| Commercial Space | Medical / General Offices                            |
|------------------|------------------------------------------------------|
| Lease Type:      | Modified Gross                                       |
| Rental Rates:    | Suite 102   \$2.15 per sf per month                  |
|                  | Suite 103   \$2.30 per sf per month                  |
| Suite # & Size   | Suite 102   Approx. 1,450 SF                         |
|                  | Suite 103   Approx. 850 SF                           |
| Parking:         | City Curb Street Parking – Van Ness Ave. & Byrd Ave. |
|                  | Back Lot – First Come, First Served                  |
| Zoning:          | IN-C2-YY                                             |

#### **FLOOR PLANS**

Floor plans are drawn with no scale.

Inglewood is a city located in southwestern Los Angeles County, California, within the Los Angeles metropolitan area. According to the 2020 U.S. Census, it has a population of 107,762 and lies in the South Bay region, close to Los Angeles International Airport.