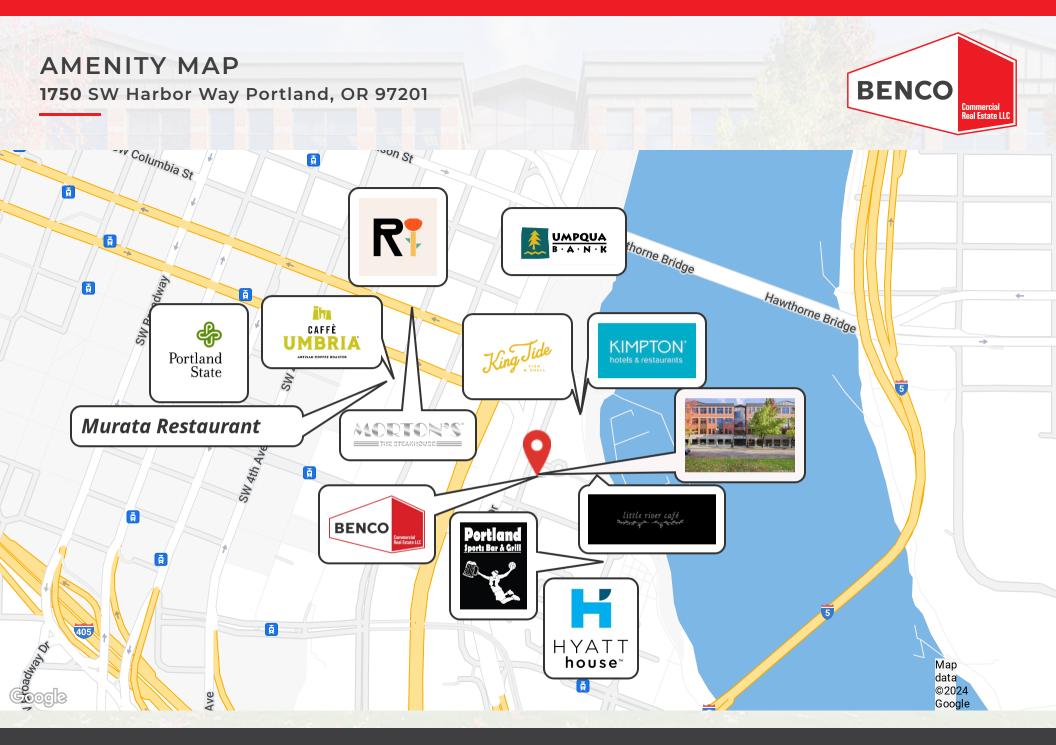

#### LOCATION DESCRIPTION

Riverplace Office Building is a 4 story medical office building located at the gateway to the Central Business District and South Waterfront. The building offers easy access on & off I-5 and is walking distance to the following amenities: Street Car, the new Max Orange Line, South Waterfront, Riverplace Hotel, Riverplace Esplanade, Harborside Marina, and several other coffee & lunch options. Riverplace Office Building features designated free client parking, abundant staff & employee parking, building shower, secure bike storage, and competitive rental rates.