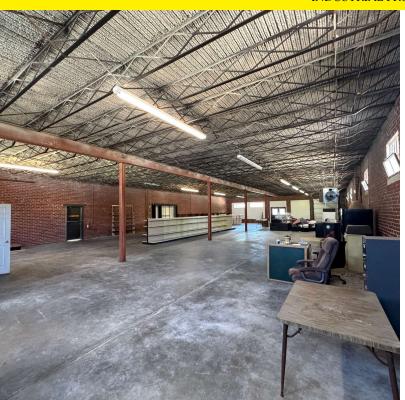

#### PROPERTY DESCRIPTION

Norton Commercial Acreage Group is proud to offer this versatile 5,000 square foot warehouse building, just minutes from the downtown Gainesville Square. Built in 1950, this well-maintained, four-sided brick warehouse is in excellent condition, and offers a dock door on the side of the building and a roll-up door at the front.