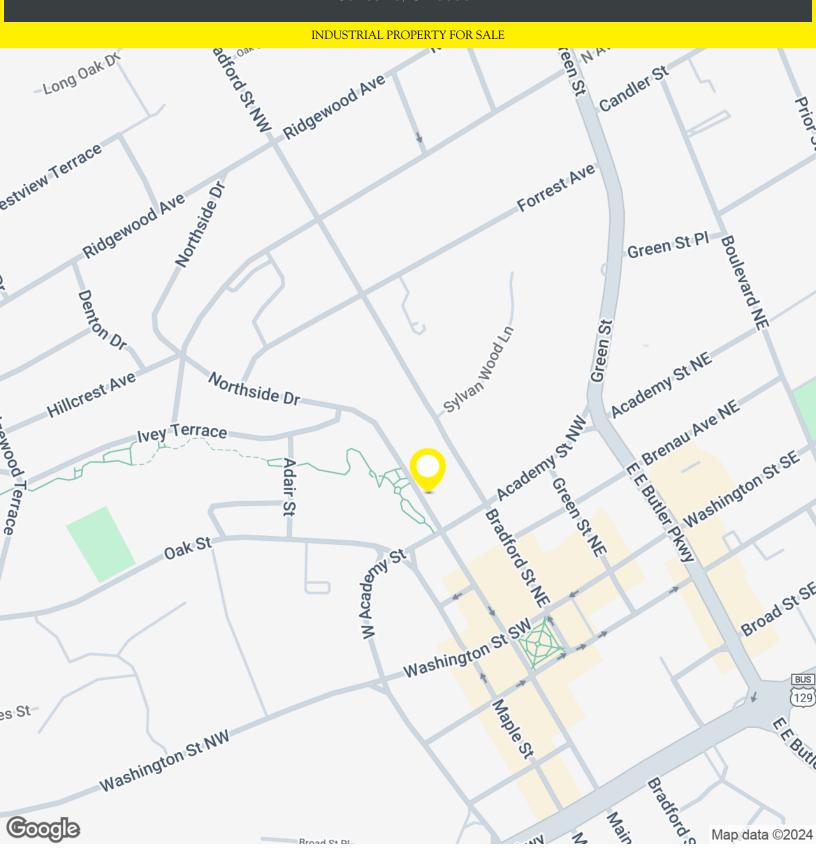

### LOCATION DESCRIPTION

Located one-half block from the Downtown Gainesville Square, and its new North Parking Deck, this location is as good as it gets!