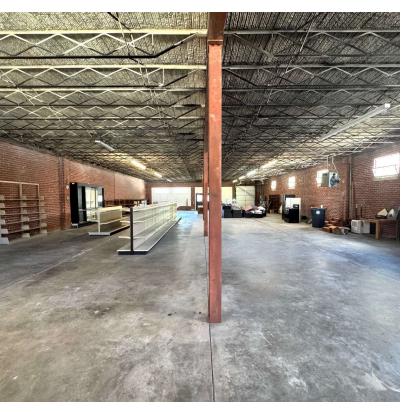

#### PROPERTY DESCRIPTION

Norton Commercial Acreage Group is proud to offer this versatile 5,000 square foot warehouse building, just minutes from the downtown Gainesville Square. Built in 1950, this well-maintained, four-sided brick warehouse is in excellent condition, and offers a dock door on the side of the building and a roll-up door at the front.