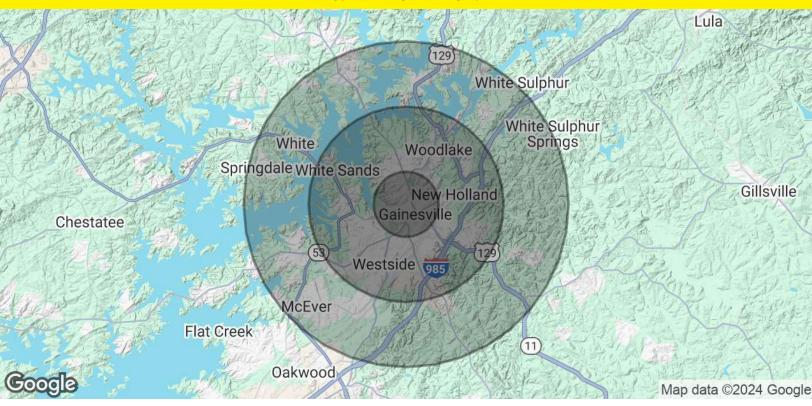

### OFFERING SUMMARY

| Sale Price:      |        |         | \$800,000  |
|------------------|--------|---------|------------|
| Lot Size:        |        |         | 0.17 Acres |
| Building Size:   |        |         | 5,000 SF   |
|                  |        |         |            |
| DEMOGRAPHICS     | 1 MILE | 3 MILES | 5 MILES    |
| Total Households | 3,090  | 15,721  | 26,856     |
| T. I.D. I.I.     |        |         |            |
| Total Population | 8,649  | 45,456  | 76,379     |

### INDUSTRIAL PROPERTY FOR SALE

| POPULATION           | 1 MILE    | 3 MILES   | 5 MILES   |
|----------------------|-----------|-----------|-----------|
| Total Population     | 8,649     | 45,456    | 76,379    |
| Average Age          | 35        | 36        | 38        |
| Average Age (Male)   | 34        | 34        | 37        |
| Average Age (Female) | 36        | 37        | 39        |
| HOUSEHOLDS & INCOME  | 1 MILE    | 3 MILES   | 5 MILES   |
| Total Households     | 3,090     | 15,721    | 26,856    |
| # of Persons per HH  | 2.8       | 2.9       | 2.8       |
| Average HH Income    | \$69,966  | \$73,486  | \$83,645  |
| Average House Value  | \$331,487 | \$346,387 | \$395,309 |
|                      |           |           |           |