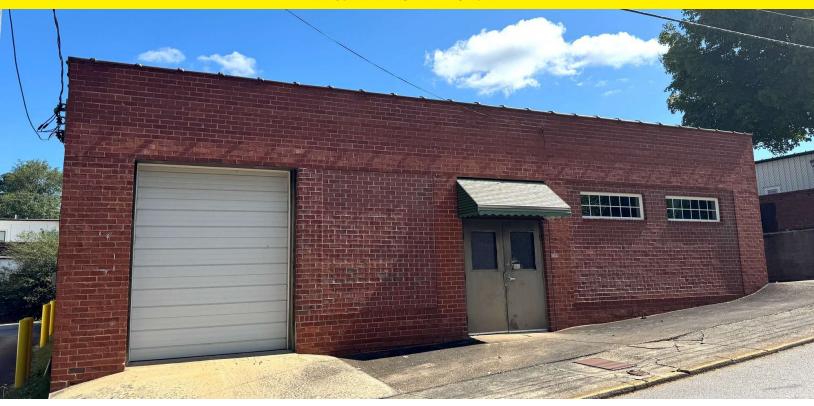

#### PROPERTY DESCRIPTION

Norton Commercial Acreage Group is proud to offer this versatile 5,000 square foot warehouse building, just minutes from the downtown Gainesville Square. Built in 1950, this well-maintained, four-sided brick warehouse is in excellent condition, and offers a dock door on the side of the building and a roll-up door at the front.