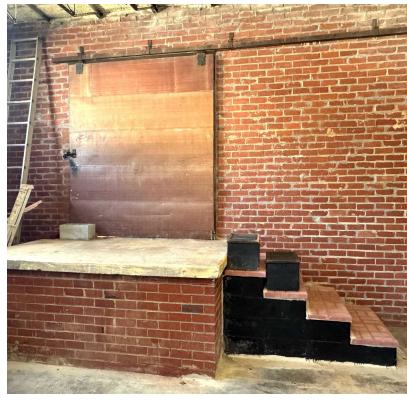

#### PROPERTY DESCRIPTION

Norton Commercial Acreage Group is proud to offer this versatile 5,000 square foot warehouse building, just minutes from the downtown Gainesville Square. Built in 1950, this well-maintained, four-sided brick warehouse is in excellent condition, and offers a dock door on the side of the building and a roll-up door at the front.