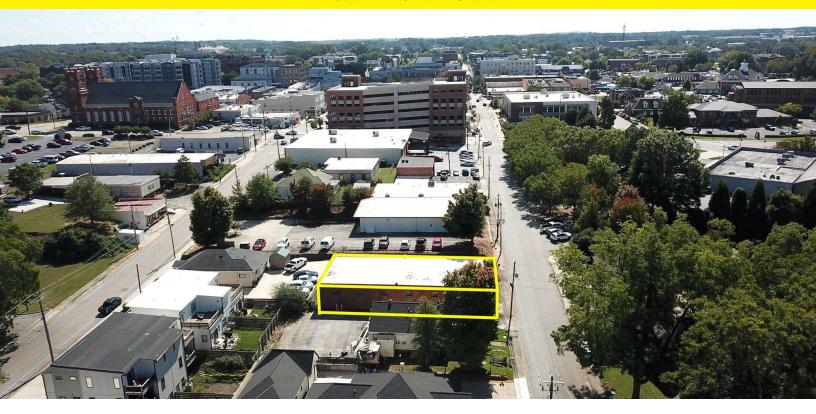

#### PROPERTY DESCRIPTION

Norton Commercial Acreage Group is proud to offer this versatile 5,000 square foot warehouse building, just minutes from the downtown Gainesville Square. Built in 1950, this well-maintained, four-sided brick warehouse is in excellent condition, and offers a dock door on the side of the building and a roll-up door at the front.

### LOCATION DESCRIPTION

Located one-half block from the Downtown Gainesville Square, and its new North Parking Deck, this location is as good as it gets!