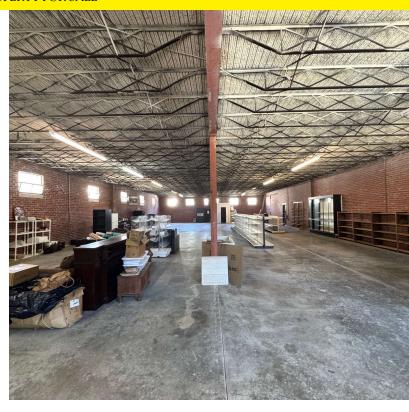

#### PROPERTY DESCRIPTION

Norton Commercial Acreage Group is proud to offer this versatile 5,000 square foot warehouse building, just minutes from the downtown Gainesville Square. Built in 1950, this well-maintained, four-sided brick warehouse is in excellent condition, and offers a dock door on the side of the building and a roll-up door at the front.