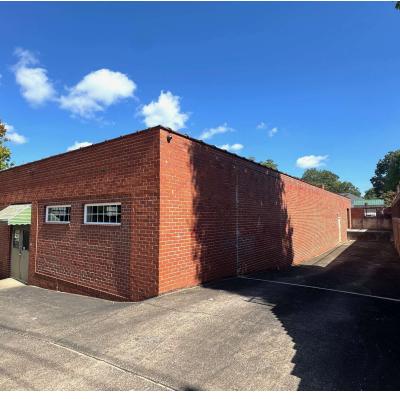

#### PROPERTY DESCRIPTION

Norton Commercial Acreage Group is proud to offer this versatile 5,000 square foot warehouse building, just minutes from the downtown Gainesville Square. Built in 1950, this well-maintained, four-sided brick warehouse is in excellent condition, and offers a dock door on the side of the building and a roll-up door at the front.