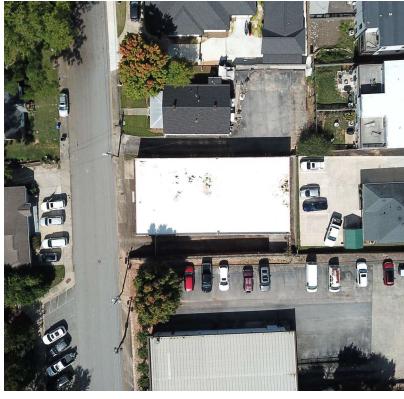

#### PROPERTY DESCRIPTION

Norton Commercial Acreage Group is proud to offer this versatile 5,000 square foot warehouse building, just minutes from the downtown Gainesville Square. Built in 1950, this well-maintained, four-sided brick warehouse is in excellent condition, and offers a dock door on the side of the building and a roll-up door at the front.

### LOCATION DESCRIPTION

Located one-half block from the Downtown Gainesville Square, and its new North Parking Deck, this location is as good as it gets!