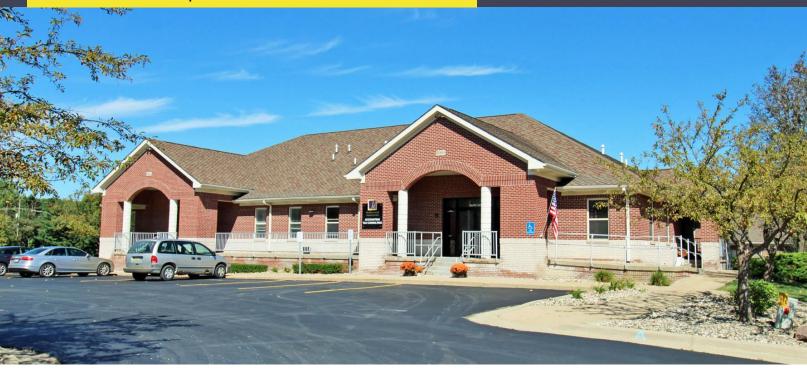

# 2000 - 2160 GRAND RIVER ANNEX BRIGHTON, MICHIGAN

OFFICE FOR LEASE 1,248 – 5,788 Square Feet Available

## PROPERTY FEATURES

- 1,248 5,788 square feet available
- Move in ready office and retail opportunities
- Various layouts and sizes available
- Building and main road monument signage available
- Neighborhood Service District Zoning
- Great location in a well-maintained office park on Grand River Avenue
- Lease Rate: \$18.00/sq. ft. MG