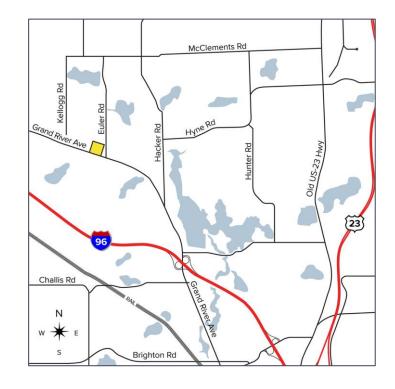

# 2000 - 2160 GRAND RIVER ANNEX BRIGHTON, MICHIGAN



OFFICE FOR LEASE 1,248 – 5,788 Square Feet Available



## PROPERTY FEATURES

- 1,248 5,788 square feet available
- Move in ready office and retail opportunities
- Various layouts and sizes available
- Building and main road monument signage available
- Neighborhood Service District Zoning
- Great location in a well-maintained office park on Grand River Avenue
- Lease Rate: \$18.00/sq. ft. MG



For more information, please contact:

JASON STOUGH (248) 948 4180 jstough@signatureassociates.com SIGNATURE ASSOCIATES

Office For Lease

## Site Plan



For more information, please contact:

**JASON STOUGH** (248) 948 4180 jstough@signatureassociates.com

SIGNATURE ASSOCIATES One Towne Square, Suite 1200

Southfield, MI 48076 www.signatureassociates.com

Office For Lease

1,248 – 5,788 Square Feet AVAILABLE

Floor Plan – 2000 Grand River Annex

First Floor



For more information, please contact:

JASON STOUGH (248) 948 4180 jstough@signatureassociates.com

## SIGNATURE ASSOCIATES

Office For Lease

1,248 – 5,788 Square Feet AVAILABLE

# Floor Plan – 2000 Grand River Annex Lower Level



For more information, please contact:

JASON STOUGH (248) 948 4180 jstough@signatureassociates.com