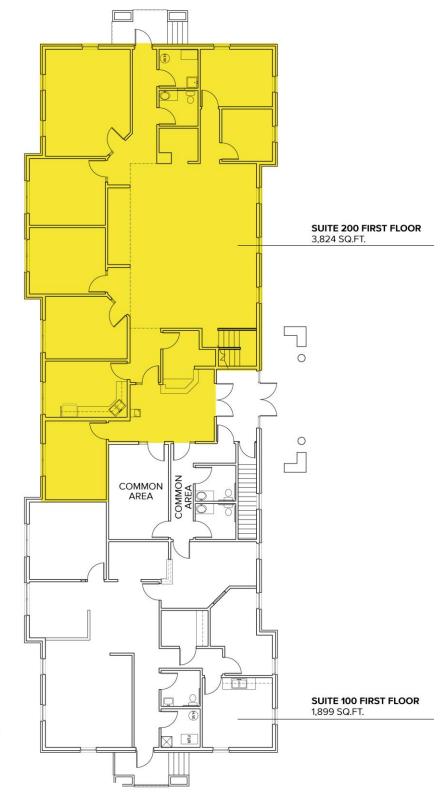

Office For Lease

1,248 – 5,788 Square Feet AVAILABLE

Floor Plan – 2000 Grand River Annex

First Floor

For more information, please contact:

JASON STOUGH (248) 948 4180 jstough@signatureassociates.com