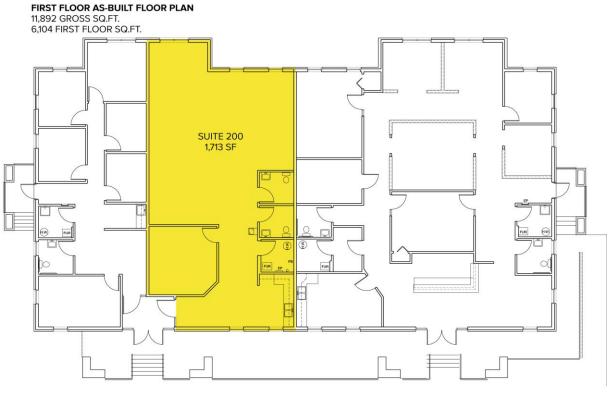

ffice For Lease

1,248 – 5,788 Square Feet AVAILABLE

Floor Plan – 2000 Grand River Annex

First Floor



For more information, please contact:

JASON STOUGH (248) 948 4180 jstough@signatureassociates.com

## SIGNATURE ASSOCIATES

Office For Lease

1,248 – 5,788 Square Feet AVAILABLE

# Floor Plan – 2000 Grand River Annex Lower Level



For more information, please contact:

JASON STOUGH (248) 948 4180 jstough@signatureassociates.com

## **SIGNATURE ASSOCIATES**

# 2000 - 2160 Grand River Annex — Brighton, Michigan Office For Lease

1,248 – 5,788 Square Feet AVAILABLE

#### Floor Plan – 2040 Grand River Annex

#### FIRST FLOOR AS-BUILT FLOOR PLAN

4,550 GROSS SQ.FT. 2,306 FIRST FLOOR SQ.FT.



Office For Lease

1,248 – 5,788 Square Feet AVAILABLE

#### Floor Plan – 2060 Grand River Annex



#### LOWER LEVEL AS-BUILT FLOOR PLAN

11.892 GROSS SQ.FT.
5,788 LOWER LEVEL SQ.FT. (1,263 - 5,788 SQ.FT. AVAILABLE)

SUITE 800
1,248 SF

SUITE 600
1,627 SF



For more information, please contact:

JASON STOUGH (248) 948 4180 jstough@signatureassociates.com SIGNATURE ASSOCIATES

Office For Lease

1,248 – 5,788 Square Feet AVAILABLE

## Floor Plan – 2100 Grand River Annex





For more information, please contact:

JASON STOUGH (248) 948 4180 jstough@signatureassociates.com

## **SIGNATURE ASSOCIATES**

# Floor Plan - 2120 Grand River Annex



For more information, please contact:

JASON STOUGH (248) 948 4180 jstough@signatureassociates.com SIGNATURE ASSOCIATES One Towne Square, Suite 1200 Southfield, MI 48076

www.signatureassociates.com

# 2000 - 2160 Grand River Annex — Brighton, Michi