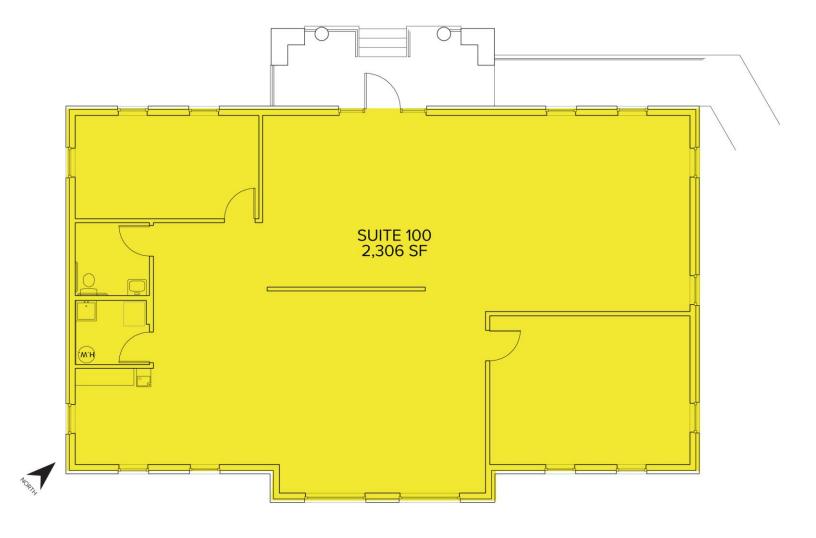

#### Floor Plan – 2040 Grand River Annex

#### FIRST FLOOR AS-BUILT FLOOR PLAN

4,550 GROSS SQ.FT. 2,306 FIRST FLOOR SQ.FT.

Office For Lease

1,248 – 5,788 Square Feet AVAILABLE