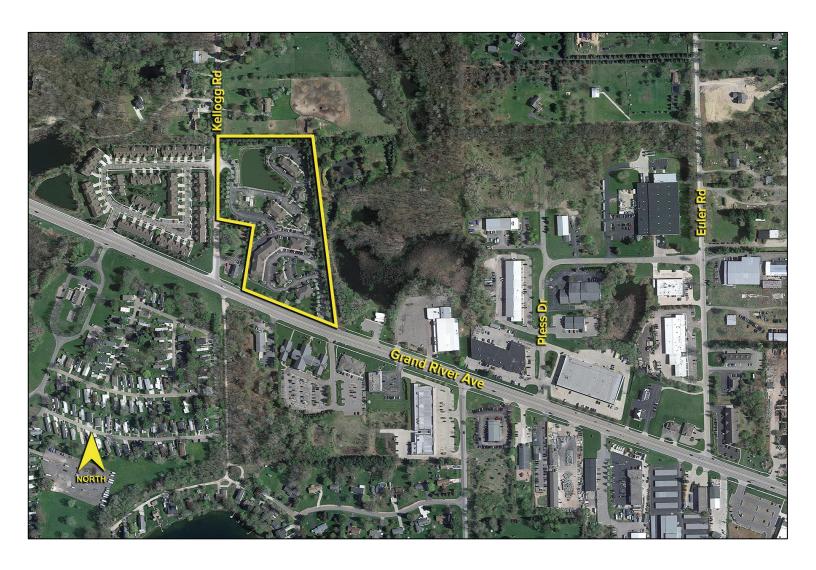

R LEVEL SQ.FT. (1,263 - 5,788 SQ.FT. AVAILABLE)

SUITE 800
1,248 SF

SUITE 600
1,627 SF



For more information, please contact:

JASON STOUGH (248) 948 4180 jstough@signatureassociates.com SIGNATURE ASSOCIATES

Office For Lease

1,248 – 5,788 Square Feet AVAILABLE

## Floor Plan – 2100 Grand River Annex





For more information, please contact:

JASON STOUGH (248) 948 4180 jstough@signatureassociates.com

## **SIGNATURE ASSOCIATES**

# Floor Plan - 2120 Grand River Annex



For more information, please contact:

JASON STOUGH (248) 948 4180 jstough@signatureassociates.com SIGNATURE ASSOCIATES One Towne Square, Suite 1200 Southfield, MI 48076

www.signatureassociates.com

# 2000 - 2160 Grand River Annex — Brighton, Michigan Office For Lease

1,248 – 5,788 Square Feet AVAILABLE

## Aerial