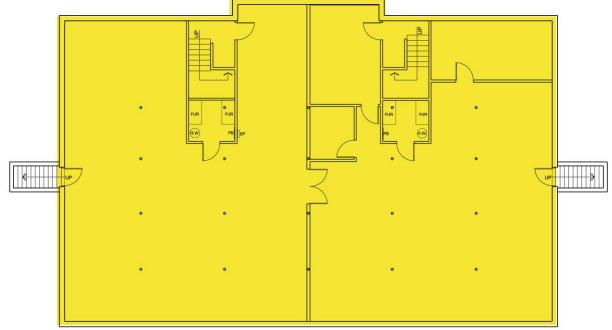

#### FIRST FLOOR AS-BUILT FLOOR PLAN

4,550 GROSS SQ.FT. 2,306 FIRST FLOOR SQ.FT.

Office For Lease

1,248 – 5,788 Square Feet AVAILABLE

#### LOWER LEVEL AS-BUILT FLOOR PLAN

11.892 GROSS SQ.FT.
5,788 LOWER LEVEL SQ.FT. (1,263 - 5,788 SQ.FT. AVAILABLE)

SUITE 800
1,248 SF

SUITE 600
1,627 SF

For more information, please contact:

JASON STOUGH (248) 948 4180 jstough@signatureassociates.com SIGNATURE ASSOCIATES