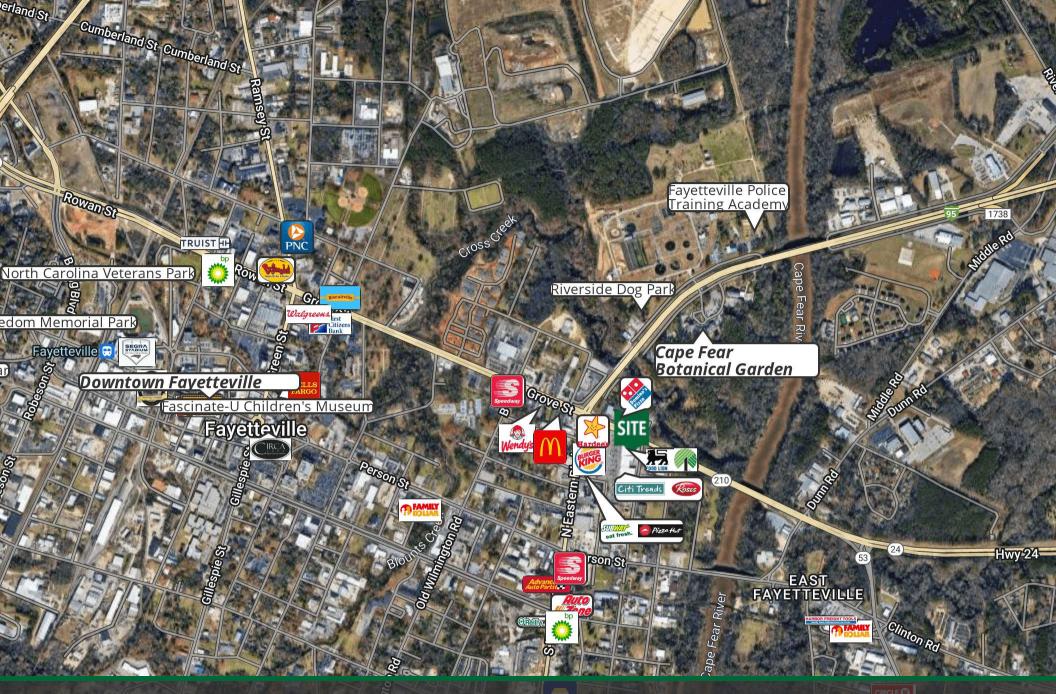

## property description

The Cape Fear Plaza shopping center is a large community center anchored by numerous national tenants, including Food Lion, Roses Express, Rainbow, Shoe Show, CitiTrends, Dollar Tree, Pizza Hut, and many others. The center has great access from multiple streets and excellent visibility. The property benefits greatly from the 23,000+ residents in a three-mile radius as well as the 49,000+ daytime population within three miles.

### **Property Description**

THE CAPE FEAR PLAZA SHOPPING CENTER IS A LARGE COMMUNITY CENTER ANCHORED BY NUMEROUS NATIONAL TENANTS TO INCLUDE FOOD LION, ROSES EXPRESS, RAINBOW, SHOE SHOW, CITITRENDS, DOLLAR TREE, PIZZA HUT, AND MANY OTHERS. THE CENTER HAS GREAT ACCESS FROM MULTIPLE STREETS AND EXCELLENT VISIBILITY. THE PROPERTY BENEFITS GREATLY FROM THE 23,000+ RESIDENTS IN A THREE MILE RADIUS AS WELL AS A 49,000+ DAYTIME POPULATION WITHIN THREE