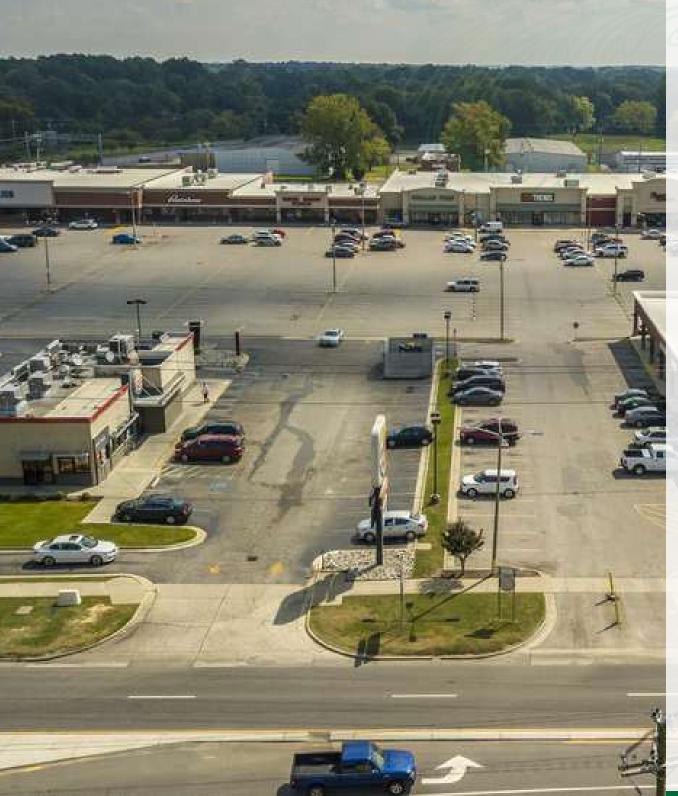

## property description

The Cape Fear Plaza shopping center is a large community center anchored by numerous national tenants, including Food Lion, Roses Express, Rainbow, Shoe Show, CitiTrends, Dollar Tree, Pizza Hut, and many others. The center has great access from multiple streets and excellent visibility. The property benefits greatly from the 23,000+ residents in a three-mile radius as well as the 49,000+ daytime population within three miles.

### **Property Description**

THE CAPE FEAR PLAZA SHOPPING CENTER IS A LARGE COMMUNITY CENTER ANCHORED BY NUMEROUS NATIONAL TENANTS TO INCLUDE FOOD LION, ROSES EXPRESS, RAINBOW, SHOE SHOW, CITITRENDS, DOLLAR TREE, PIZZA HUT, AND MANY OTHERS. THE CENTER HAS GREAT ACCESS FROM MULTIPLE STREETS AND EXCELLENT VISIBILITY. THE PROPERTY BENEFITS GREATLY FROM THE 23,000+ RESIDENTS IN A THREE MILE RADIUS AS WELL AS A 49,000+ DAYTIME POPULATION WITHIN THREE