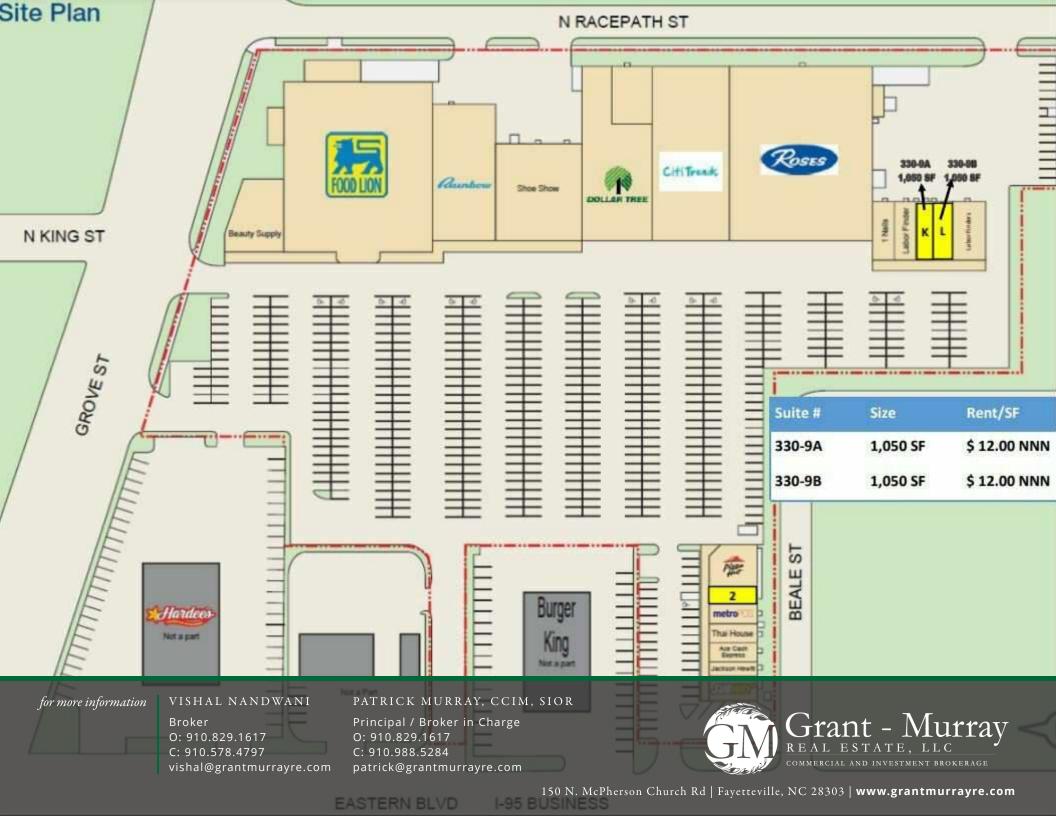

## PROPERTY OVERVIEW

| Available SF:         | 1,050 SF            |
|-----------------------|---------------------|
| Lease Rate:           | \$12.00 SF/yr (NNN) |
| TICAM/SF:             | \$2.19/SF           |
| Lot Size:             | 8.87 Acres          |
| Year Built/Renovated: | 1985/2013           |
| Building Size:        | 115,842 SF          |
| Zoning:               | СС                  |
| Traffic Count:        | 28,236              |

## property description

The Cape Fear Plaza shopping center is a large community center anchored by numerous national tenants, including Food Lion, Roses Express, Rainbow, Shoe Show, CitiTrends, Dollar Tree, Pizza Hut, and many others. The center has great access from multiple streets and excellent visibility. The property benefits greatly from the 23,000+ residents in a three-mile radius as well as the 49,000+ daytime population within three miles.

### **Property Description**

THE CAPE FEAR PLAZA SHOPPING CENTER IS A LARGE COMMUNITY CENTER ANCHORED BY NUMEROUS NATIONAL TENANTS TO INCLUDE FOOD LION, ROSES EXPRESS, RAINBOW, SHOE SHOW, CITITRENDS, DOLLAR TREE, PIZZA HUT, AND MANY OTHERS. THE CENTER HAS GREAT ACCESS FROM MULTIPLE STREETS AND EXCELLENT VISIBILITY. THE PROPERTY BENEFITS GREATLY FROM THE 23,000+ RESIDENTS IN A THREE MILE RADIUS AS WELL AS A 49,000+ DAYTIME POPULATION WITHIN THREE