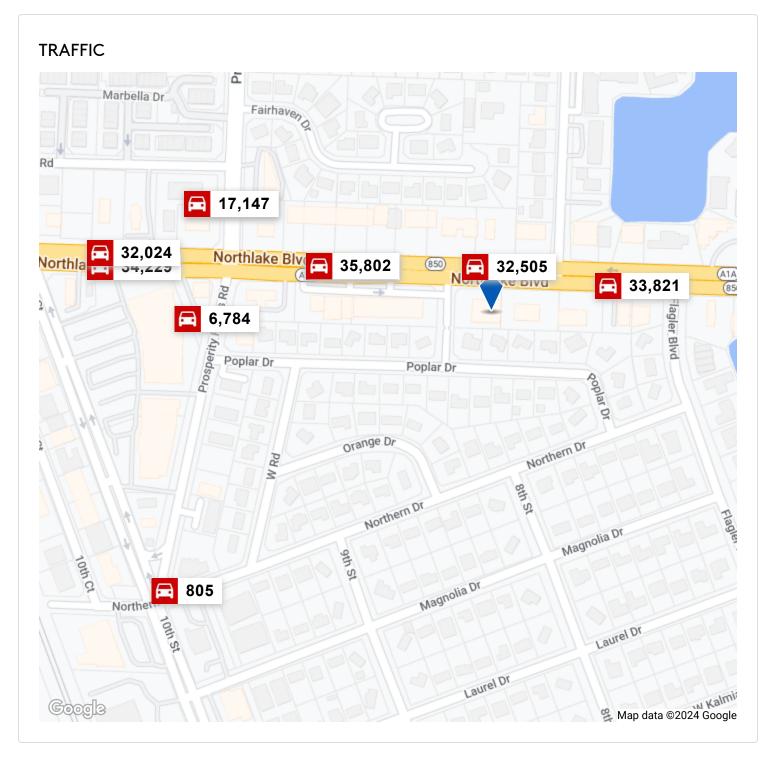

| COLLECTION STREET   | CROSS STREET    | TRAFFIC VOLUME | YEAR | DISTANCE |
|---------------------|-----------------|----------------|------|----------|
| Northlake Blvd      | Northlake Dr, E | 32,505         | 2022 | 0.03 mi  |
| Northlake Boulevard | Poplar Ct, E    | 36,462         | 2019 | 0.10 mi  |
| Northlake Blvd      | Poplar Ct, E    | 35,802         | 2022 | 0.10 mi  |
| Northlake Boulevard | Flagler Blvd, E | 33,821         | 2022 | 0.10 mi  |
| Prosperity Farms Rd | Poplar Dr, S    | 6,784          | 2022 | 0.18 mi  |
| Prosperity Farms Rd | Park Rd, N      | 17,280         | 2017 | 0.19 mi  |

| COLLECTION STREET   | CROSS STREET           | TRAFFIC VOLUME | YEAR | DISTANCE |
|---------------------|------------------------|----------------|------|----------|
| Prosperity Farms Rd | PkRd, N                | 17,147         | 2022 | 0.19 mi  |
| Northlake Boulevard | Northlake Blvd, E      | 34,229         | 2022 | 0.24 mi  |
| Northlake Blvd      | Prosperity Farms Rd, E | 32,024         | 2022 | 0.24 mi  |
| Northern Dr         | Prosperity Farms Rd, W | 805            | 2022 | 0.27 mi  |