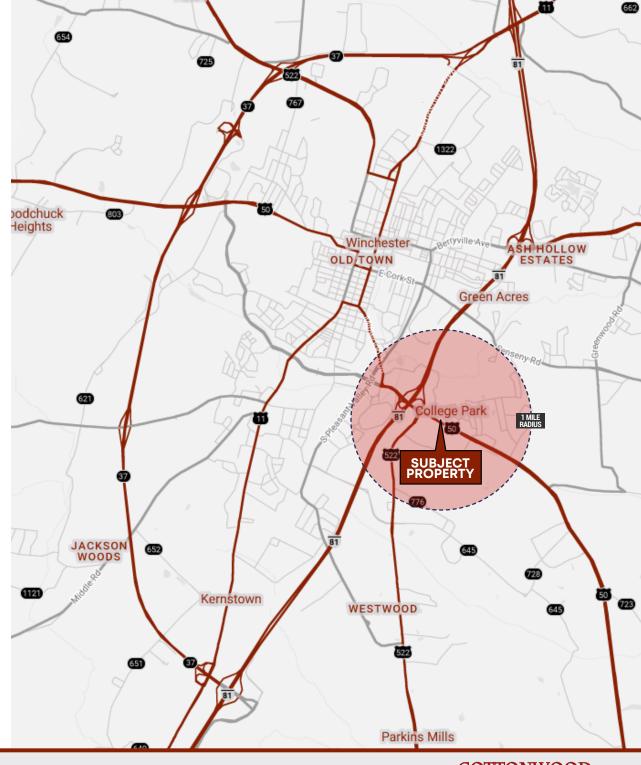

## Radius Ring Demographics:

|                          | 1 Mile | 3 Mile | 5 Mile |
|--------------------------|--------|--------|--------|
| Total Population         | 2,641  | 49,009 | 70,438 |
| Total Daytime Population | 1,018  | 24,020 | 34,891 |

# Drive Time Demographics:

|                          | 5-Minutes | 10-Minutes | 20-Minutes |
|--------------------------|-----------|------------|------------|
| Total Population         | 10,802    | 64,134     | 157,423    |
| Total Daytime Population | 5,527     | 31,533     | 78,956     |