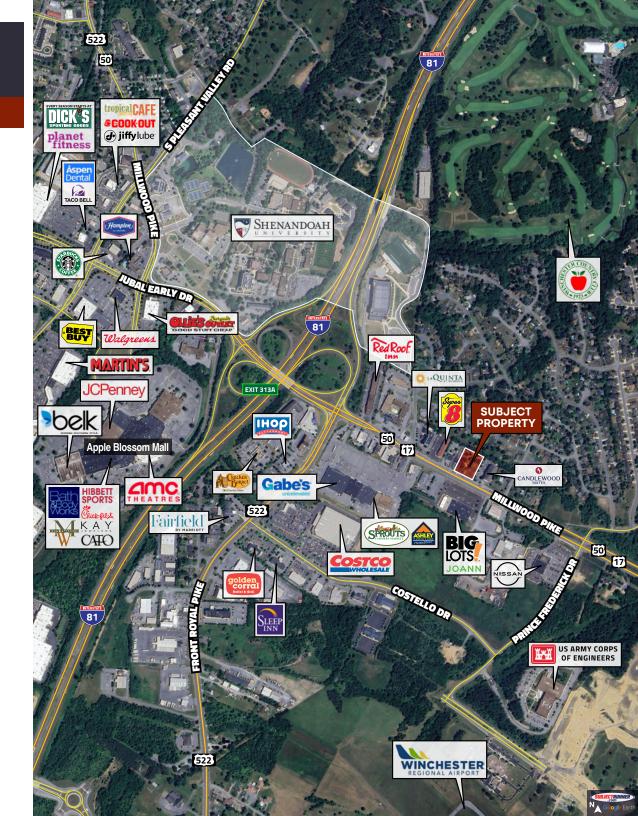

### **PROPERTY HIGHLIGHTS:**

- » Highly visible 1.38 acre parcel (200' W x 300' D) overlooking a diverse retail area including Costco. A geotechnical report and Phase 1 environmental are available along with a full ALTA survey.
- » Strong commercial hub with a mix of retail stores, restaurants, and service-oriented businesses. This variety produces a broad customer base and generates daily traffic to the immediate area.
- » The site is located on a heavily used Millwood Pike with convenient access to Interstate 81. Daily traffic on this portion of Millwood Pike is 21,000 vehicles making it one of the top roads in the market.
- » Winchester is one of the fast growing metro areas in the Commonwealth of Virginia with population growth projected to increase 12.7% over the next decade.

#### **PROPERTY OVERVIEW:**

| Acre           | 1.38 Acres                    |
|----------------|-------------------------------|
| Zoning         | B2                            |
| Access         | Millwood Pike<br>(21,000 VPD) |
| Trade Area Pop | 236,000                       |