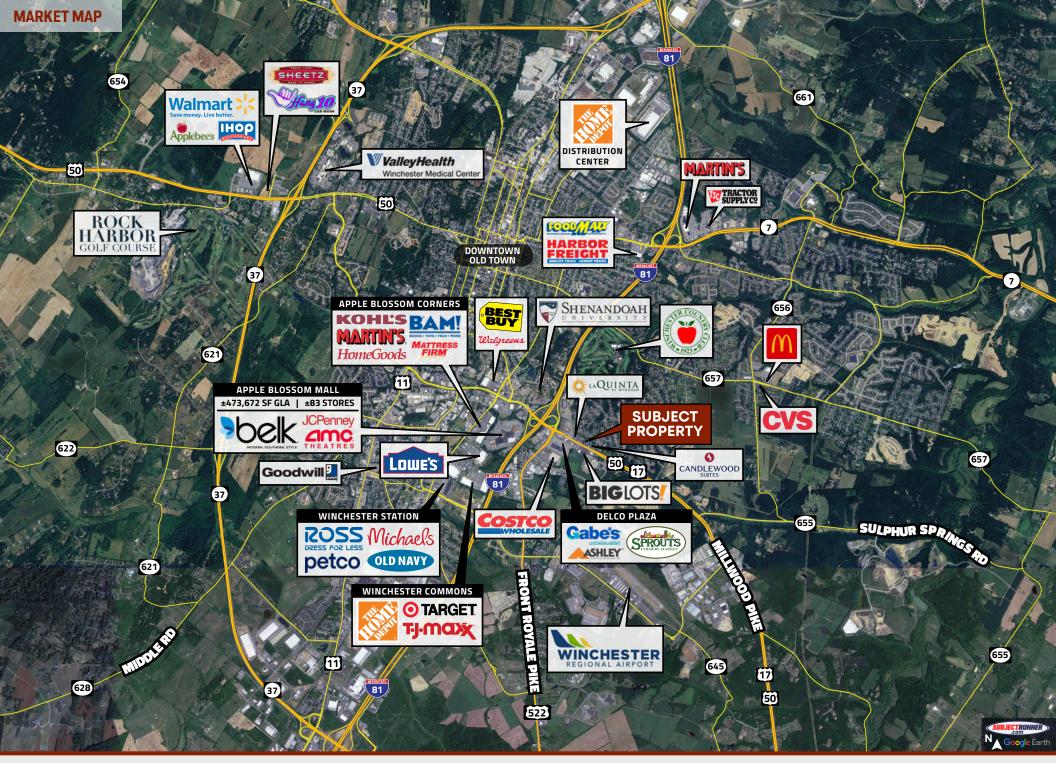

### **PROPERTY HIGHLIGHTS:**

- » Highly visible 1.38 acre parcel (200' W x 300' D) overlooking a diverse retail area including Costco. A geotechnical report and Phase 1 environmental are available along with a full ALTA survey.
- » Strong commercial hub with a mix of retail stores, restaurants, and service-oriented businesses. This variety produces a broad customer base and generates daily traffic to the immediate area.
- » The site is located on a heavily used Millwood Pike with convenient access to Interstate 81. Daily traffic on this portion of Millwood Pike is 21,000 vehicles making it one of the top roads in the market.
- » Winchester is one of the fast growing metro areas in the Commonwealth of Virginia with population growth projected to increase 12.7% over the next decade.

#### **PROPERTY OVERVIEW:**

| Acre           | 1.38 Acres                    |
|----------------|-------------------------------|
| Zoning         | B2                            |
| Access         | Millwood Pike<br>(21,000 VPD) |
| Trade Area Pop | 236,000                       |