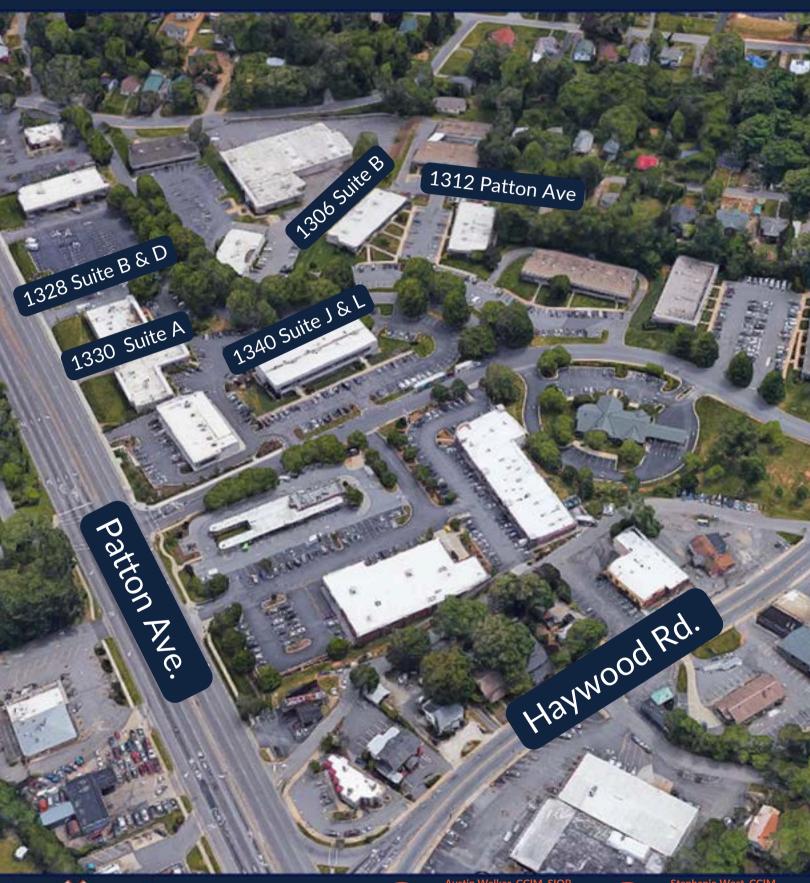

## PARK TERRACE BUSINESS CENTER

Park Terrace - Patton Avenue, Asheville, NC 28806

| SUITE                    | TENANT    | SF       | LEASE TYPE | LEASE RATE     |
|--------------------------|-----------|----------|------------|----------------|
| 1330 Patton Ave. Suite A | Available | 600 SF   | Gross      | \$25.00 SF/yr. |
| 1306 Patton Ave. Suite B | Available | 1,136 SF | NNN        | \$17.50 SF/yr. |
| 1328 Patton Ave. Suite D | Available | 1,200 SF | NNN        | \$14.00 SF/yr. |
| 1340 Patton Ave. Suite L | Available | 1,200 SF | NNN        | \$17.50 SF/yr. |
| 1328 Patton Ave. Suite B | Available | 1,496 SF | NNN        | \$14.00 SF/yr. |
| 1340 Patton Ave. Suite J | Available | 1,790 SF | NNN        | \$17.50 SF/yr. |
| 1312 Patton Ave.         | Available | 6,000 SF | NNN        | \$22.00 SF/yr. |

## PROPERTY MAP & LOCATION

Park Terrace - Patton Avenue, Asheville, NC 28806

Austin Walker, CCIM, SIOR
COMMERCIAL BROKER
Cell: 828.713.0777
Office: 828.418.1278
AWALKER@WHITNEYCRE.COM

Stephanie West, CCIM
COMMERCIAL BROKER
Cell: 828.712.2828
Office: 828.418.1277
SWEST@WHITNEYCRE.COM