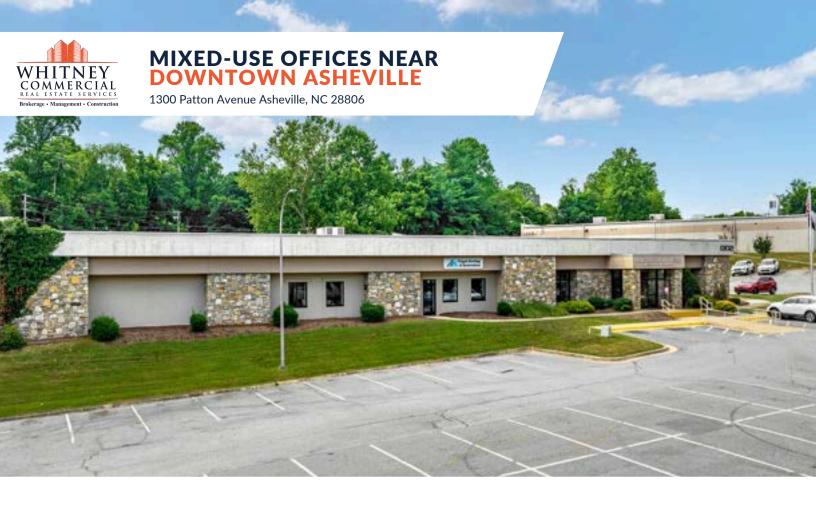

#### **PROPERTY DESCRIPTION**

Mixed-use Park Terrace is conveniently located at Patton Avenue and Haywood Avenue in West Asheville, with multiple points of ingress/egress, and ample parking throughout the complex.

Situated in a busy and dynamic area, Park Terrace offers a variety of options and layouts across multiple buildings. Its prominent location at Patton Avenue and Haywood Road makes it ideal for office, retail, flex, and general business uses.

Each suite offers dedicated street-level entrances and ample parking. Maximize your exposure and simplify wayfinding with highly visible signage and retail spaces fronting high traffic Patton Avenue.

Take advantage of attractive lease rates that provide exceptional value in a professional, welcoming, and well-maintained environment. Central location offers easy access to major highways I-240, I-26, and I-40.