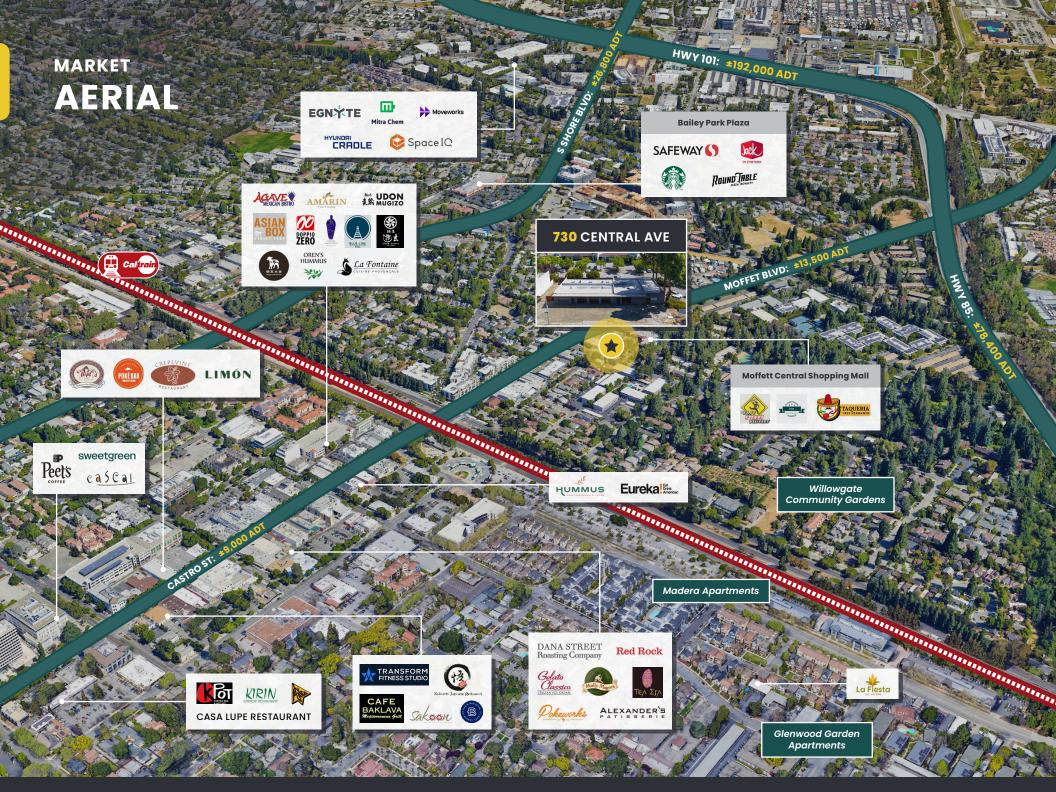

ated in the heart of Mountain View with easy access to Highway 101 & 85

| DEMOGRAPHICS       | 1 MILE    | 3 MILES   | 5 MILES   |
|--------------------|-----------|-----------|-----------|
| Population         | 29,861    | 164,687   | 364,940   |
| Avg. HH Income     | \$227,285 | \$240,886 | \$239,369 |
| Daytime Population | 27,503    | 215,944   | 423,675   |

| TRAFFIC COUNTS | Source: 2024 Esri. |
|----------------|--------------------|
| Moffet Blvd    | 13,500 ADT         |
| Central Expy   | 28,100 ADT         |
| Hwy 85         | 78,400 ADT         |
| Hwy 101        | 192,000 ADT        |

## **SITE PLAN**

**WIDTH DEPTH** ±110′ ±46′

#### **REAR**



**FRONT** 

#### **PROPERTY**

## **GALLERY**

## ±5,060 SF

BUILDING FOR LEASE









#### **NEARBY**

### **RETAILERS**





# MIKE CONROY **SHELBY SWANSON** mconroy@theeconiccompany.com sswanson@theeconiccompany.com (408) 400-7061 (408) 400-3879 CA RE License #02046912 CA RE License #02075363

the econic company

730 CENTRAL AVENUE

© 2024 the econic company. No warranty or representation, express or implied, is made to the accuracy or completeness of the information contained herein, and same is submitted subject to errors, omissions, change of price, rental or other conditions, withdrawal without notice, and to any special listing conditions imposed by the property owner(s). As applicable, we make no representation as to the condition of the property (or properties) in question.

**MOUNTAIN VIEW, CA**