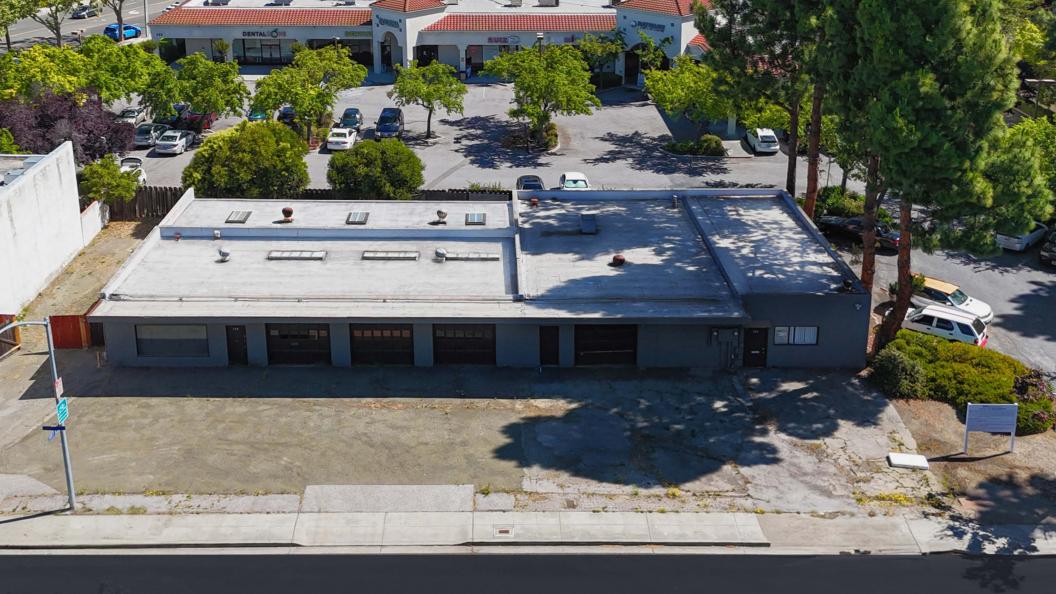

#### **PROPERTY**

## **HIGHLIGHTS**

- Rare stand alone building with ample outdoor space
- Roll up doors for a unique indoor/outdoor experience
- Adjacent to the bustling retail of Castro St.
- Located in the heart of Mountain View with easy access to Highway 101 & 85