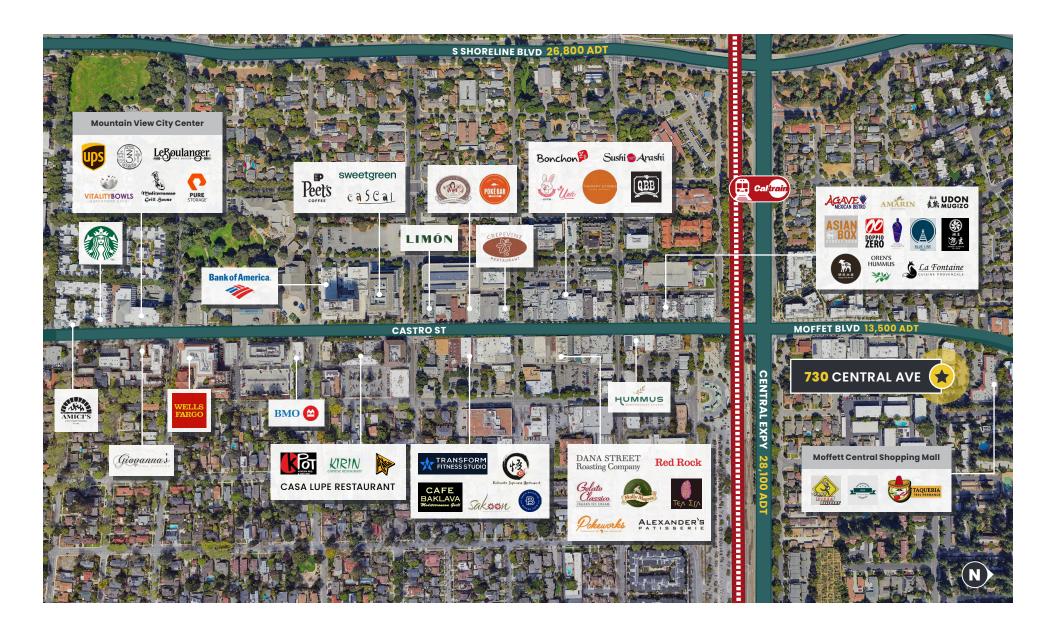

ocated in the heart of Mountain View with easy access to Highway 101 & 85

| DEMOGRAPHICS       | 1 MILE    | 3 MILES   | 5 MILES   |
|--------------------|-----------|-----------|-----------|
| Population         | 29,861    | 164,687   | 364,940   |
| Avg. HH Income     | \$227,285 | \$240,886 | \$239,369 |
| Daytime Population | 27,503    | 215,944   | 423,675   |

| TRAFFIC COUNTS | Source: 2024 Esri. |
|----------------|--------------------|
| Moffet Blvd    | 13,500 ADT         |
| Central Expy   | 28,100 ADT         |
| Hwy 85         | 78,400 ADT         |
| Hwy 101        | 192,000 ADT        |

## **SITE PLAN**

**WIDTH DEPTH** ±110′ ±46′

#### **REAR**



**FRONT** 

#### **PROPERTY**

## **GALLERY**

## ±5,060 SF

BUILDING FOR LEASE









#### **NEARBY**

### **RETAILERS**





# MIKE CONROY **SHELBY SWANSON** mconroy@theeconiccompany.com sswanson@theeconiccompany.com (408) 400-7061 (408) 400-3879 CA RE License #02046912 CA RE License #02075363

the econic company

730 CENTRAL AVENUE

© 2024 the econic company. No warranty or representation, express or implied, is made to the accuracy or completeness of the information contained herein, and same is submitted subject to errors, omissions, change of price, rental or other conditions, withdrawal without notice, and to any special listing conditions imposed by the property owner(s). As applicable, we make no representation as to the condition of the property (or properties) in question.

**MOUNTAIN VIEW, CA**