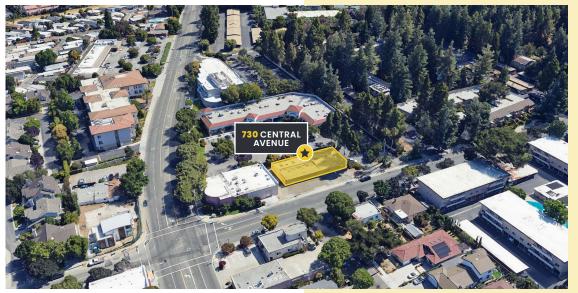

the bustling retail of Castro St.
- Located in the heart of Mountain View with easy access to Highway 101 & 85

| DEMOGRAPHICS       | 1 MILE    | 3 MILES   | 5 MILES   |
|--------------------|-----------|-----------|-----------|
| Population         | 29,861    | 164,687   | 364,940   |
| Avg. HH Income     | \$227,285 | \$240,886 | \$239,369 |
| Daytime Population | 27,503    | 215,944   | 423,675   |

| TRAFFIC COUNTS | Source: 2024 Esri. |
|----------------|--------------------|
| Moffet Blvd    | 13,500 ADT         |
| Central Expy   | 28,100 ADT         |
| Hwy 85         | 78,400 ADT         |
| Hwy 101        | 192,000 ADT        |

## **SITE PLAN**

**WIDTH DEPTH** ±110′ ±46′

#### **REAR**



**FRONT** 

#### **PROPERTY**

## **GALLERY**

## ±5,060 SF

BUILDING FOR LEASE









#### **NEARBY**

### **RETAILERS**





# MIKE CONROY **SHELBY SWANSON** mconroy@theeconiccompany.com sswanson@theeconiccompany.com (408) 400-7061 (408) 400-3879 CA RE License #02046912 CA RE License #02075363

the econic company

730 CENTRAL AVENUE

© 2024 the econic company. No warranty or representation, express or implied, is made to the accuracy or completeness of the information contained herein, and same is submitted subject to errors, omissions, change of price, rental or other conditions, withdrawal without notice, and to any special listing conditions imposed by the property owner(s). As applicable, we make no representation as to the condition of the property (or properties) in question.

**MOUNTAIN VIEW, CA**