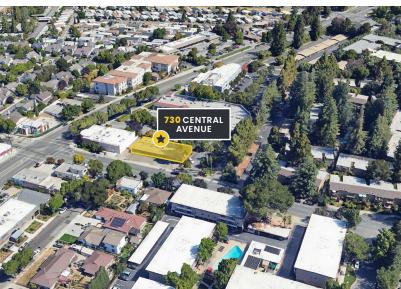

to the bustling retail of Castro St.
- Located in the heart of Mountain View with easy access to Highway 101 & 85

| DEMOGRAPHICS       | 1 MILE    | 3 MILES   | 5 MILES   |
|--------------------|-----------|-----------|-----------|
| Population         | 29,861    | 164,687   | 364,940   |
| Avg. HH Income     | \$227,285 | \$240,886 | \$239,369 |
| Daytime Population | 27,503    | 215,944   | 423,675   |

| TRAFFIC COUNTS | Source: 2024 Esri. |
|----------------|--------------------|
| Moffet Blvd    | 13,500 ADT         |
| Central Expy   | 28,100 ADT         |
| Hwy 85         | 78,400 ADT         |
| Hwy 101        | 192,000 ADT        |

## **SITE PLAN**

**WIDTH DEPTH** ±110′ ±46′

#### **REAR**



**FRONT** 

#### **PROPERTY**

## **GALLERY**

## ±5,060 SF

BUILDING FOR LEASE









#### **NEARBY**

### **RETAILERS**





# MIKE CONROY **SHELBY SWANSON** mconroy@theeconiccompany.com sswanson@theeconiccompany.com (408) 400-7061 (408) 400-3879 CA RE License #02046912 CA RE License #02075363

the econic company

730 CENTRAL AVENUE

© 2024 the econic company. No warranty or representation, express or implied, is made to the accuracy or completeness of the information contained herein, and same is submitted subject to errors, omissions, change of price, rental or other conditions, withdrawal without notice, and to any special listing conditions imposed by the property owner(s). As applicable, we make no representation as to the condition of the property (or properties) in question.

**MOUNTAIN VIEW, CA**