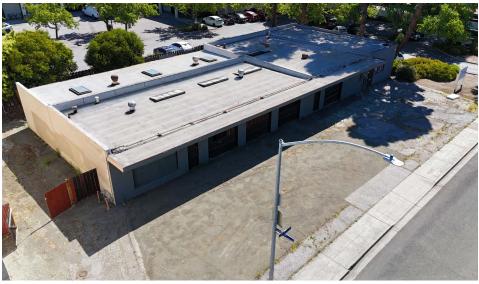

## ±5,060 SF

FREE-STANDING BUILDING FOR LEASE

E the econic company

# 730 CENTRAL AVENUE

**MOUNTAIN VIEW, CA** 





#### **PROPERTY**

## **HIGHLIGHTS**

- Rare stand alone building with ample outdoor space
- Roll up doors for a unique indoor/outdoor experience
- Adjacent to the bustling retail of Castro St.
- Located in the heart of Mountain View with easy access to Highway 101 & 85

| DEMOGRAPHICS       | 1 MILE    | 3 MILES   | 5 MILES   |
|--------------------|-----------|-----------|-----------|
| Population         | 29,861    | 164,687   | 364,940   |
| Avg. HH Income     | \$227,285 | \$240,886 | \$239,369 |
| Daytime Population | 27,503    | 215,944   | 423,675   |

| TRAFFIC COUNTS | Source: 2024 Esri. |
|----------------|--------------------|
| Moffet Blvd    | 13,500 ADT         |
| Central Expy   | 28,100 ADT         |
| Hwy 85         | 78,400 ADT         |
| Hwy 101        | 192,000 A