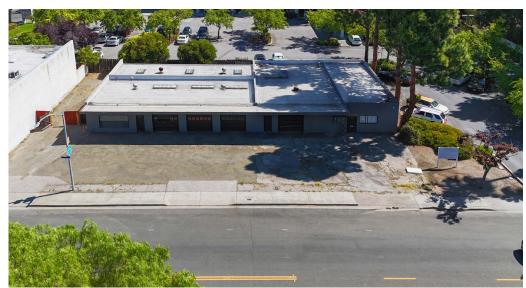

#### **PROPERTY**

## **HIGHLIGHTS**

- Rare stand alone building with ample outdoor space
- Roll up doors for a unique indoor/outdoor experience
- Adjacent to the bustling retail of Castro St.
- Located in the heart of Mountain View with easy access to Highway 101 & 85