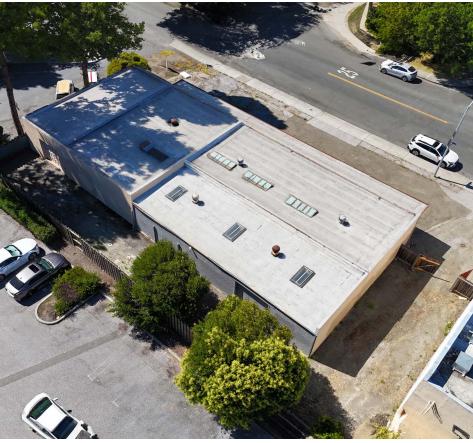

## ±5,060 SF

FREE-STANDING BUILDING FOR LEASE

E the econic company

# 730 CENTRAL AVENUE

**MOUNTAIN VIEW, CA** 





#### **PROPERTY**

## **HIGHLIGHTS**

- Rare stand alone building with ample outdoor space
- Roll up doors for a unique indoor/outdoor experience
- Adjacent to the bustling retail of Castro St.
- Located in the heart of Mountain View with easy access to Highway 101 & 85

| DEMOGRAPHICS       | 1 MILE    | 3 MILES   | 5 MILES   |
|--------------------|-----------|-----------|-----------|
| Population         | 29,861    | 164,687   | 364,940   |
| Avg. HH Income     | \$227,285 | \$240,886 | \$239,369 |
| Daytime Population | 27,503    | 215,944   | 423,675   |

| TRAFFIC COUNTS | Source: 2024 Esri. |
|----------------|--------------------|
| Moffet Blvd    | 13,500 ADT         |
| Central Expy   | 28,100 ADT         |
| Hwy 85         | 78,400 ADT         |
| Hwy 101        | 192,000 ADT