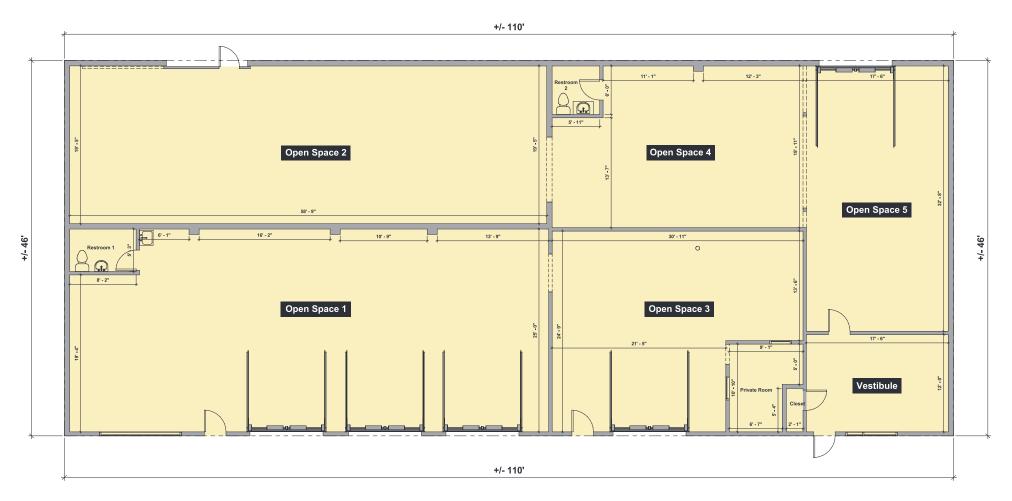

ample outdoor space
- Roll up doors for a unique indoor/outdoor experience
- Adjacent to the bustling retail of Castro St.
- Located in the heart of Mountain View with easy access to Highway 101 & 85

| DEMOGRAPHICS       | 1 MILE    | 3 MILES   | 5 MILES   |
|--------------------|-----------|-----------|-----------|
| Population         | 29,861    | 164,687   | 364,940   |
| Avg. HH Income     | \$227,285 | \$240,886 | \$239,369 |
| Daytime Population | 27,503    | 215,944   | 423,675   |

| TRAFFIC COUNTS | Source: 2024 Esri. |
|----------------|--------------------|
| Moffet Blvd    | 13,500 ADT         |
| Central Expy   | 28,100 ADT         |
| Hwy 85         | 78,400 ADT         |
| Hwy 101        | 192,000 ADT        |

## **SITE PLAN**

**WIDTH DEPTH** ±110′ ±46′

#### **REAR**



**FRONT** 

#### **PROPERTY**

## **GALLERY**

## ±5,060 SF

BUILDING FOR LEASE









#### **NEARBY**

### **RETAILERS**





# MIKE CONROY **SHELBY SWANSON** mconroy@theeconiccompany.com sswanson@theeconiccompany.com (408) 400-7061 (408) 400-3879 CA RE License #02046912 CA RE License #02075363

the econic company

730 CENTRAL AVENUE

© 2024 the econic company. No warranty or representation, express or implied, is made to the accuracy or completeness of the information contained herein, and same is submitted subject to errors, omissions, change of price, rental or other conditions, withdrawal without notice, and to any special listing conditions imposed by the property owner(s). As applicable, we make no representation as to the condition of the property (or properties) in question.