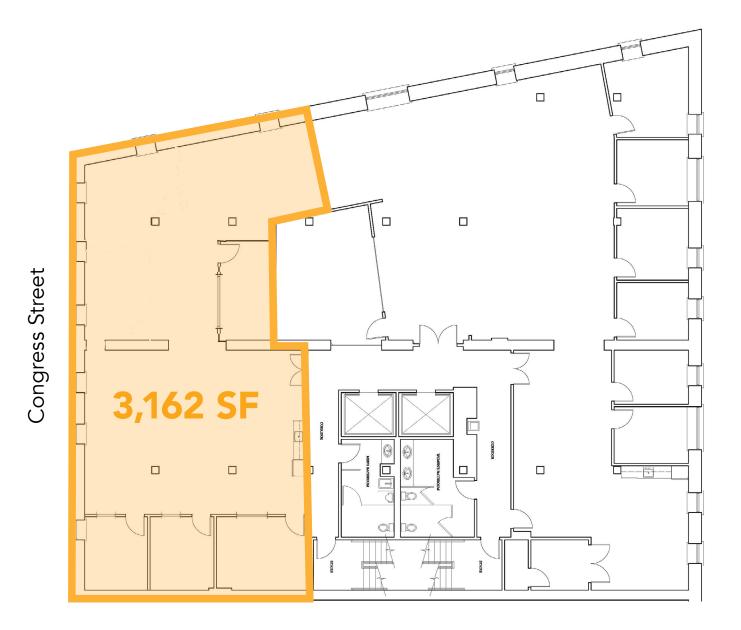

## **BARENTIAL OFFICE SPACE FOR LEASE** 5<sup>th</sup> FLOOR: 3,162 SF

BONNY L. DOORAKIAN 617.850.9655 bdoorakian@bradvisors.com WILLIAM H. CATLIN, JR. 617.850.9606 wcatlin@bradvisors.com **ROBERT F. LECLAIR** 617.850.9614 rleclair@bradvisors.com