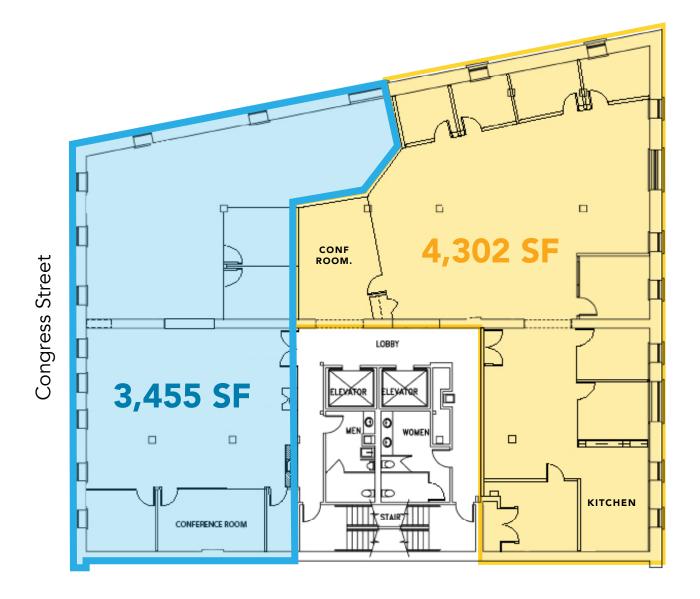

## **BARENTIAL OFFICE SPACE FOR LEASE** 6<sup>th</sup> FLOOR: 3,455 - 7,757 SF

**BONNY L. DOORAKIAN** 617.850.9655 bdoorakian@bradvisors.com WILLIAM H. CATLIN, JR. 617.850.9606 wcatlin@bradvisors.com **ROBERT F. LECLAIR** 617.850.9614 rleclair@bradvisors.com