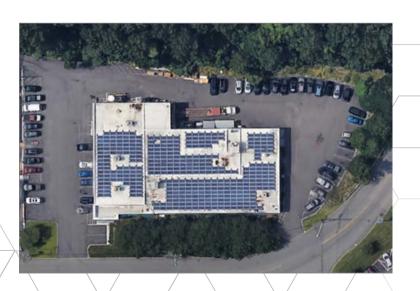

#### **Property specifications**

| <b>Building Size:</b>  | 18,800 sf                             |
|------------------------|---------------------------------------|
| Available:             | 15,334 sf, with 12,586 sf of          |
|                        | warehouse space                       |
| Office:                | 2,748 sf                              |
| <b>Ceiling Height:</b> | 12'7"-14'3"                           |
| Loading:               | 1 dock + 1 drive-in                   |
| Lighting:              | LED                                   |
| Power:                 | 1,400 amps/240 volts                  |
| Parking:               | 1,400 amps/240 volts<br>25 car spaces |