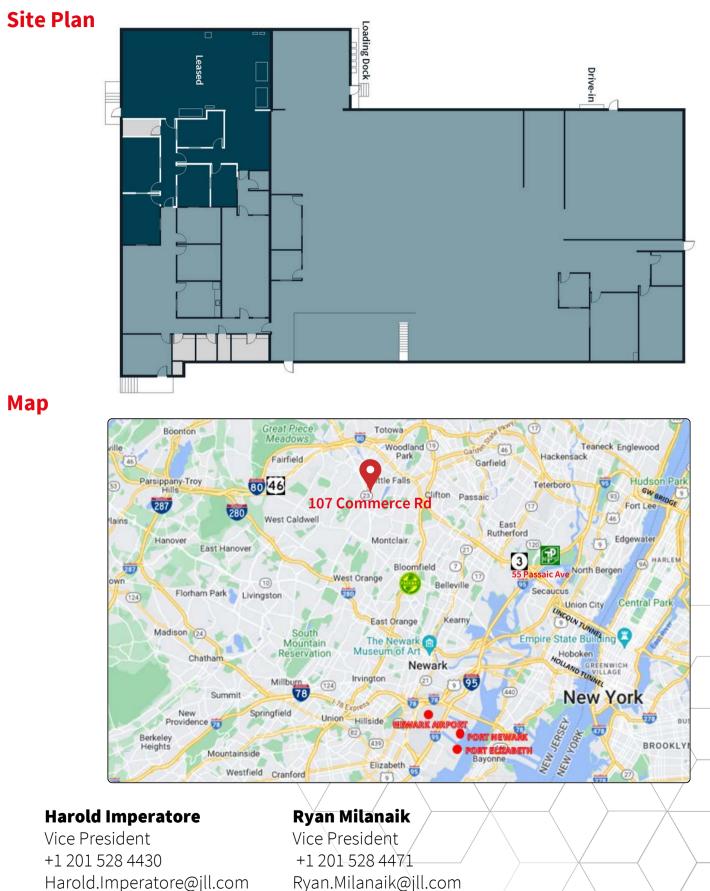

#### **Property specifications**

| <b>Building Size:</b>  | 18,800 sf                             |
|------------------------|---------------------------------------|
| Available:             | 15,334 sf, with 12,586 sf of          |
|                        | warehouse space                       |
| Office:                | 2,748 sf                              |
| <b>Ceiling Height:</b> | 12'7"-14'3"                           |
| Loading:               | 1 dock + 1 drive-in                   |
| Lighting:              | LED                                   |
| Power:                 | 1,400 amps/240 volts                  |
| Parking:               | 1,400 amps/240 volts<br>25 car spaces |

Note: Fully temperature controlled warehouse with existing locker room, breakroom and warehouse offices