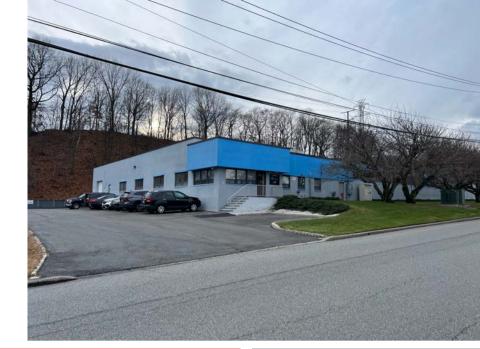

# **107 Commerce Road**

## **Cedar Grove, New Jersey**

#### **Property specifications**

| <b>Building Size:</b>  | 18,800 sf                             |
|------------------------|---------------------------------------|
| Available:             | 15,334 sf, with 12,586 sf of          |
|                        | warehouse space                       |
| Office:                | 2,748 sf                              |
| <b>Ceiling Height:</b> | 12'7"-14'3"                           |
| Loading:               | 1 dock + 1 drive-in                   |
| Lighting:              | LED                                   |
| Power:                 | 1,400 amps/240 volts                  |
| Parking:               | 1,400 amps/240 volts<br>25 car spaces |