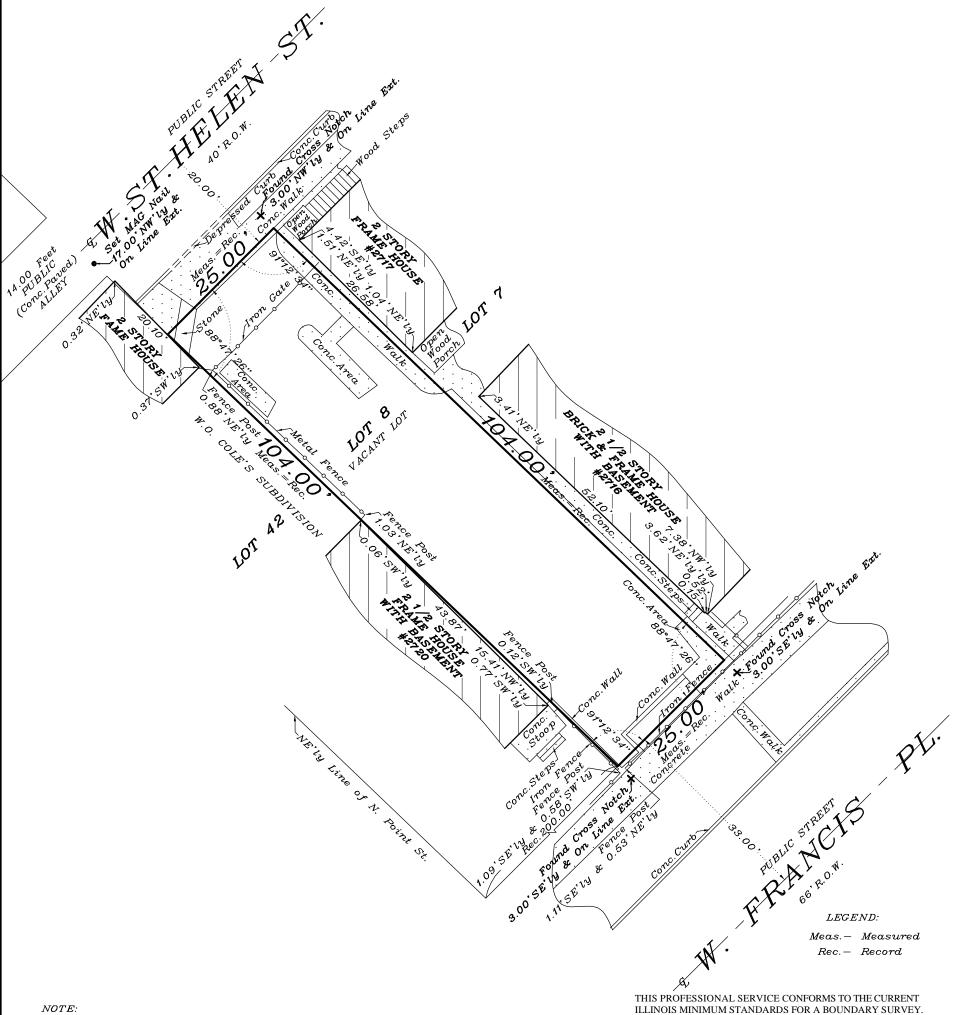

## HYLTON E. DONALDSON PROFESSIONAL LAND SURVEYOR

603 S. Howard St., Gary, In 46403 Tel: (219) 588-2599 Fax: (219) 939-1103

www.hyltondonaldson.com

e-mail: hdonaldsonassoc@gmail.com

OF

LOT 8 IN BLOCK 4 OF ATTRILL'S SUBDIVISION OF BLOCK 2, 3 AND 5 IN STAVE'S SUBDIVISION IN THE NORTHEAST 1/4 OF SECTION 36, TOWNSHIP 40 NORTH, RANGE 13, EAST OF THE THIRD PRINCIPAL MERIDIAN, IN COOK COUNTY, ILLINOIS.

LAND TOTAL AREA: 2,599.41 SQ.FT. = 0.0596 ACRE.

COMMONLY KNOWN AS: 2718 WEST FRANCIS PLACE, CHICAGO, ILLINOIS.

SURFACE DETAILS OBSCURED BY SNOW.

FOR BUILDING LINES, EASEMENTS AND OTHER RESTRICTIONS NOT SHOWN HEREON, REFER TO YOUR DEED, TITLE POLICY AND LOCAL ZONING ORDINANCE, ETC.

DIMENSIONS ARE NOT TO BE ASSUMED FROM SCALING.

2017-2933 Order No.

Scale: 1 inch =  $\frac{16}{}$  feet.

Ordered by: Victor P. Armendariz Attorney at Law

STATE OF INDIANA) S.S. COUNTY OF LAKE)

I. HYLTON E. DONALDSON, HEREBY CERTIFY THAT ON THE DATE SHOWN I MADE A SURVEY OF THE HEREIN DESCRIBED PROPERTY AND, TO THE BEST OF MY KNOWLEDGE, INFORMATION AND BELIEF, THE PLAT HEREON DRAWN IS A TRUE AND ACCURATE REPRESENTATION OF SAID SURVEY.

January 9, 2021

Hylton E. Donaldson, Professional Land Surveyor No. 035-002819, State of Illinois

My License Expires on November 30, 2022.