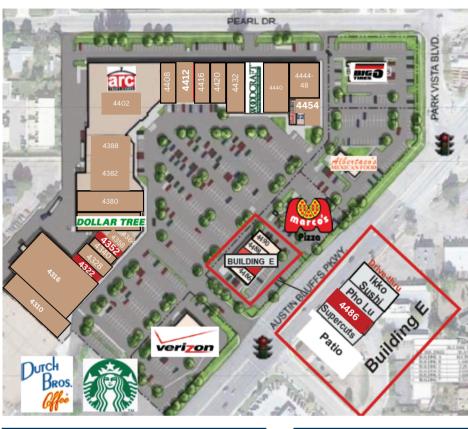

#### PROPERTY SPECIFICATIONS

Building Size 161,964 SF

| AVAILABLE SPACE | SF       | PRICE   |  |
|-----------------|----------|---------|--|
| • 4322          | 1,280 SF | \$19.00 |  |
| • 4352          | 1,966 SF | \$17.00 |  |
| • 4486          | 1.016 SF | \$27.00 |  |

## **Market Center**

4310 - 4494 Austin Bluffs Parkway Colorado Springs, CO 80918

| Suite | Tenant           | RSF       |
|-------|------------------|-----------|
| 4310  | FPG Funeral      | 9,000 SF  |
| 4316  | Planet Fitness   | 23,985 SF |
| 4322  | AVAILABLE        | 1,280 SF  |
| 4328  | Action Potential | 3,220 SF  |
| 4340  | Vapor Bay        | 1,280 SF  |
| 4352  | AVAILABLE        | 1,966 SF  |
| 4358  | Star Nails       | 1,581 SF  |
| 4364  | Subway           | 1,600 SF  |

| Suite | Tenant                  | RSF       |
|-------|-------------------------|-----------|
| 4370  | Dollar Tree             | 12,376 SF |
| 4380  | Humana Real Estate Co   | 12,114 SF |
| 4382  | Rent-A-Center           | 4,800 SF  |
| 4388  | The Salon Prof. Academy | 8,065 SF  |
| 4402  | ARC Thrift Store        | 28,578 SF |
| 4408  | Heros and Dragons       | 2,500 SF  |
| 4412  | We Rock the Spectrum    | 6,500 SF  |
| 4416  | Brush Crazy             | 4,000 SF  |

| Suite   | Tenant                  | RSF      |
|---------|-------------------------|----------|
| 4420    | Dungeons & Java         | 4,057 SF |
| 4432    | MERCS Jiu-Jitsu         | 3,684 SF |
| 4438    | Woodcraft               | 9,234 SF |
| 4440    | Ruth Stitchery          | 7,527 SF |
| 4444    | Tandy Leather           | 2,019 SF |
| 4448    | Sunny's Wigs            | 747 SF   |
| 4454    | Snooze Mattress Company | 3,253 SF |
| 4476-78 | RAC'M POOL HALL         | 6,000 SF |
| 4486    | AVAILABLE               | 1,059 SF |