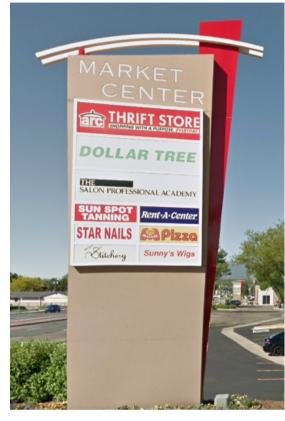

## **Market Center**

4310 - 4494 Austin Bluffs Parkway Colorado Springs, CO 80918

| Suite | Tenant           | RSF       |
|-------|------------------|-----------|
| 4310  | FPG Funeral      | 9,000 SF  |
| 4316  | Planet Fitness   | 23,985 SF |
| 4322  | AVAILABLE        | 1,280 SF  |
| 4328  | Action Potential | 3,220 SF  |
| 4340  | Vapor Bay        | 1,280 SF  |
| 4352  | AVAILABLE        | 1,966 SF  |
| 4358  | Star Nails       | 1,581 SF  |
| 4364  | Subway           | 1,600 SF  |

| Suite | Tenant                  | RSF       |
|-------|-------------------------|-----------|
| 4370  | Dollar Tree             | 12,376 SF |
| 4380  | Humana Real Estate Co   | 12,114 SF |
| 4382  | Rent-A-Center           | 4,800 SF  |
| 4388  | The Salon Prof. Academy | 8,065 SF  |
| 4402  | ARC Thrift Store        | 28,578 SF |
| 4408  | Heros and Dragons       | 2,500 SF  |
| 4412  | We Rock the Spectrum    | 6,500 SF  |
| 4416  | Brush Crazy             | 4,000 SF  |

| Suite   | Tenant                  | RSF      |
|---------|-------------------------|----------|
| 4420    | Dungeons & Java         | 4,057 SF |
| 4432    | MERCS Jiu-Jitsu         | 3,684 SF |
| 4438    | Woodcraft               | 9,234 SF |
| 4440    | Ruth Stitchery          | 7,527 SF |
| 4444    | Tandy Leather           | 2,019 SF |
| 4448    | Sunny's Wigs            | 747 SF   |
| 4454    | Snooze Mattress Company | 3,253 SF |
| 4476-78 | RAC'M POOL HALL         | 6,000 SF |
| 4486    | AVAILABLE               | 1,059 SF |