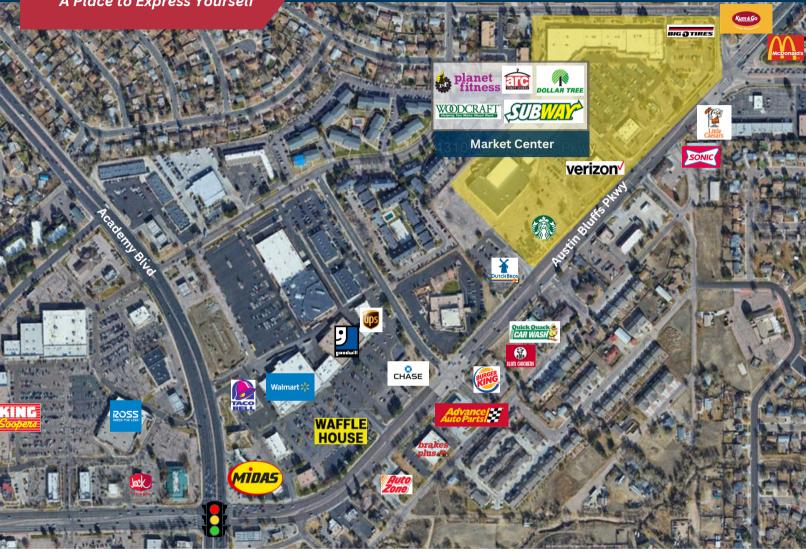

### **PROPERTY SUMMARY**

Market Center is a neighborhood shopping center located in North Central Colorado Springs on Austin Bluffs Parkway and near Academy Boulevard. This shopping center is in a prime location with high visibility. It offers a strong tenant mix.

| COMBI | NED TRAFFIC COUNT | S |
|-------|-------------------|---|
|       |                   |   |

**Austin Bluffs** 39,121 **VPD** 2022 **Date Street** Pkwy

\*Sourced by CoStar

Greg Kaufman Principal c: 719.229.8041 gkaufman@kcreadvisors.com KCRE Advisors, LLC 13540 Northgate Estates Dr, STE 110 Colorado Springs, CO 80921 o: 719.309.3900 www.kcreadvisors.com