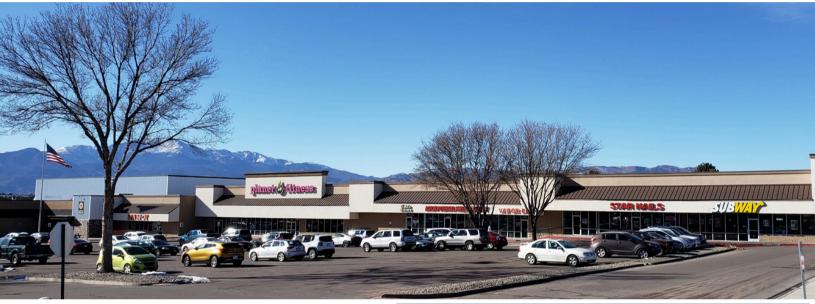

### **PROPERTY SUMMARY**

Market Center is a neighborhood shopping center located in North Central Colorado Springs on Austin Bluffs Parkway and near Academy Boulevard. This shopping center is in a prime location with high visibility. It offers a strong tenant mix.

## **Market Center**

4310 - 4494 Austin Bluffs Parkway Colorado Springs, CO 80918

| Suite | Tenant           | RSF       |
|-------|------------------|-----------|
| 4310  | FPG Funeral      | 9,000 SF  |
| 4316  | Planet Fitness   | 23,985 SF |
| 4322  | AVAILABLE        | 1,280 SF  |
| 4328  | Action Potential | 3,220 SF  |
| 4340  | Vapor Bay        | 1,280 SF  |
| 4352  | AVAILABLE        | 1,966 SF  |
| 4358  | Star Nails       | 1,581 SF  |
| 4364  | Subway           | 1,600 SF  |