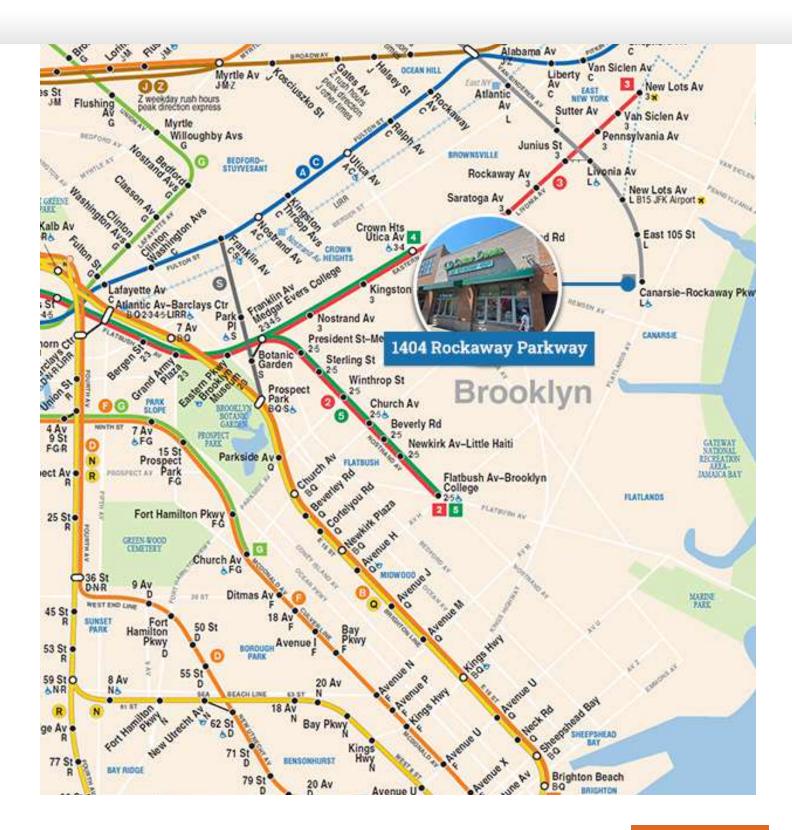

#### **Location Overview**

Located in the Canarsie neighborhood of Brooklyn between Glenwood Rd & Smiths Ln near the Canarsie - Rockaway Parkway subway station.

Nearest Transit: L train at Canarsie - Rockaway Parkway and the B60, B82, B42, B6, B17, & B82-SBS bus stops.

#### Subway Map

#### 1404 Rockaway Parkway, Brooklyn, NY 11236

FOR SALE • 1 Unit • 16,000 SF • Offered at:

\$5,800,000

For Sale