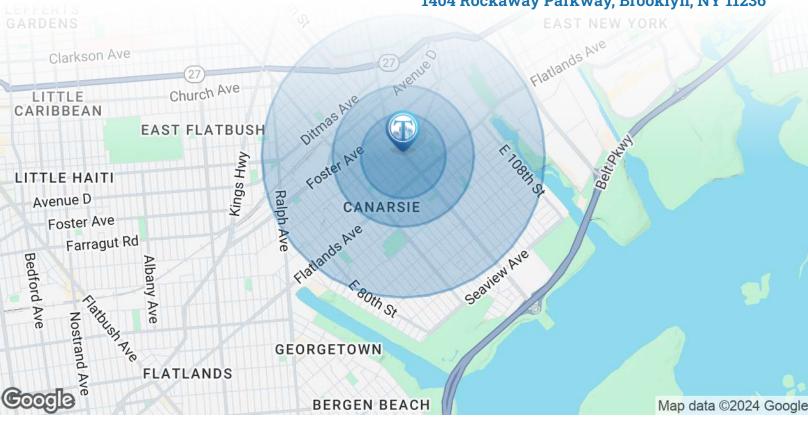

#### Area Demographics

1404 Rockaway Parkway, Brooklyn, NY 11236

| POPULATION           | 0.3 MILES    | 0.5 MILES | 1 MILE        |
|----------------------|--------------|-----------|---------------|
| Total Population     | 7,638        | 21,578    | 93,549        |
| Average Age          | 41           | 41        | 42            |
| Average Age (Male)   | 39           | 39        | 39            |
| Average Age (Female) | 42           | 43        | 43            |
| HOUSEHOLDS & INCOME  | 0.3 MILES    | 0.5 MILES | 1 MILE        |
| m . 1. 1 1 1 1       |              |           |               |
| Total Households     | 2,360        | 6,898     | 31,720        |
| # of Persons per HH  | 2,360<br>3.2 | 6,898     | 31,720<br>2.9 |
|                      | ·            |           |               |

93,549 People within 1 Mile

\$97,565 Avg Household Income

FOR SALE • 1 Unit • 16,000 SF • Offered at:

\$5,800,000