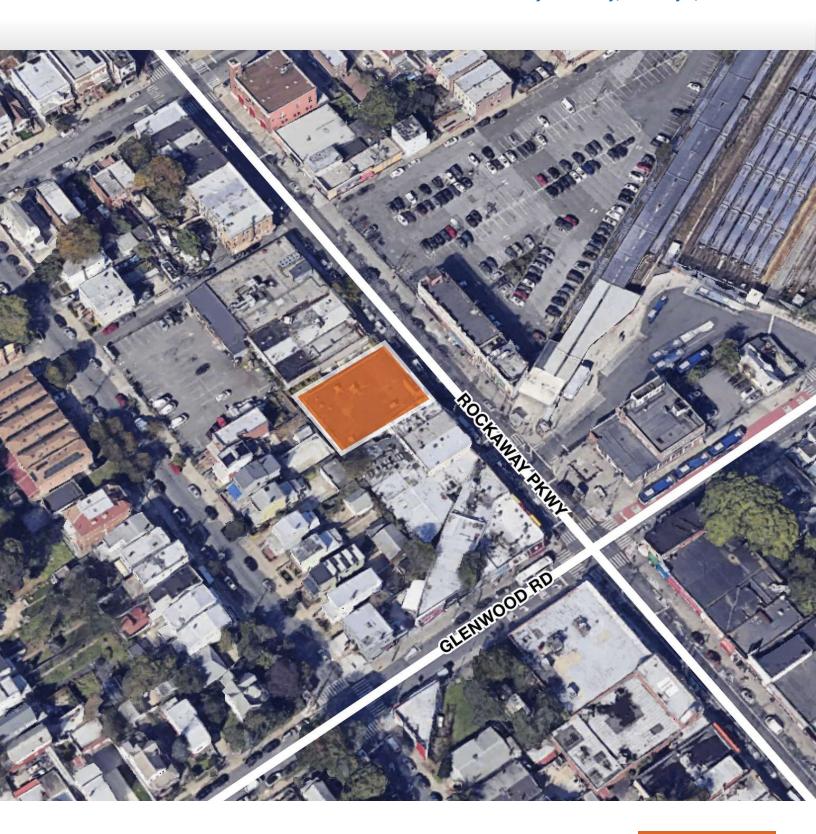

### Aerial Map

1404 Rockaway Parkway, Brooklyn, NY 11236

FOR SALE • 1 Unit • 16,000 SF • Offered at:

\$5,800,000

Shlomi Bagdadi 718.437.6100 sb@tristatecr.com

Jack Sardar
718.437.6100 x106
jack.s@tristatecr.com