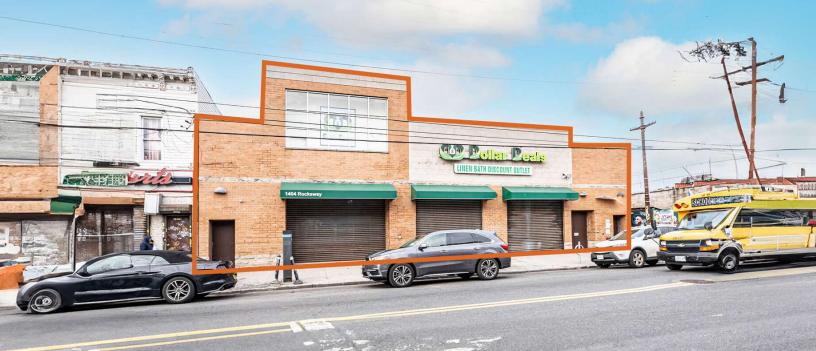

# 8,000 SF Ground Floor + 8,000 SF Lower Level | Retail Property With 75" Frontage For Sale

16,000 SF • 1 Unit

1404 Rockaway Parkway • Brooklyn • NY

Offered at: \$5,800,000

#### **Property Summary**

1404 Rockaway Parkway, Brooklyn, NY 11236

#### **Location Overview**

Located in the Canarsie neighborhood of Brooklyn between Glenwood Rd & Smiths Ln near the Canarsie - Rockaway Parkway subway station.

Nearest Transit: L train at Canarsie - Rockaway Parkway and the B60, B82, B42, B6, B17, & B82-SBS bus stops.