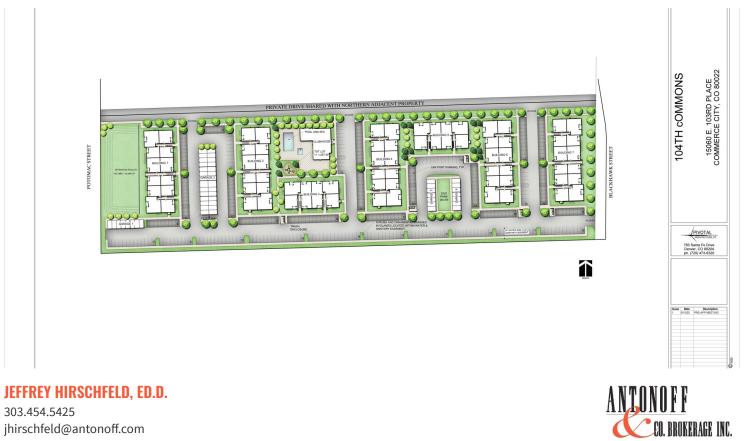

#### **PROPERTY DESCRIPTION**

Up to 5 Commercial Pad(s) available - pad sizes can be adjusted, as necessary. Pads are part of an ever increasing dense combination of new homes and apartments within a short radius of this project.

#### **PROPERTY HIGHLIGHTS**

- Land between Potomac and Blackhawk Streets along E. 104th Ave.
- Growing underserved trade area heavy residential growth in Reunion, Turnberry, Buffalo Run and Aberdeen neighborhoods.
- Two full movement corner pads and two RI/RO corners available
- Seller financing for qualified Buyers
- Build to Suit possible
- Across the street to the north from North Forest Office Park and across the street to the west from Oakwood Home's new 3,000+ home development - Porchlight Collection at Reunion
- Within 1 mile in either direction of growing commercial corners with large format King Soopers, Starbucks, Conoco, Ace Hardware, Walgreens, Auto Zone & O'Reilly Auto Parts, McDonalds, First Bank and many others
- Easy access to I-76, E-470 and DIA
- Few opportunities available for Commercial pads along E. 104th Ave.

#### **OFFERING SUMMARY**

| Sale Price:            | \$16.00 - \$22.00 |
|------------------------|-------------------|
| Pad Size(s) Available: | .53 AC - 1.86AC   |

solelv at vour own risk