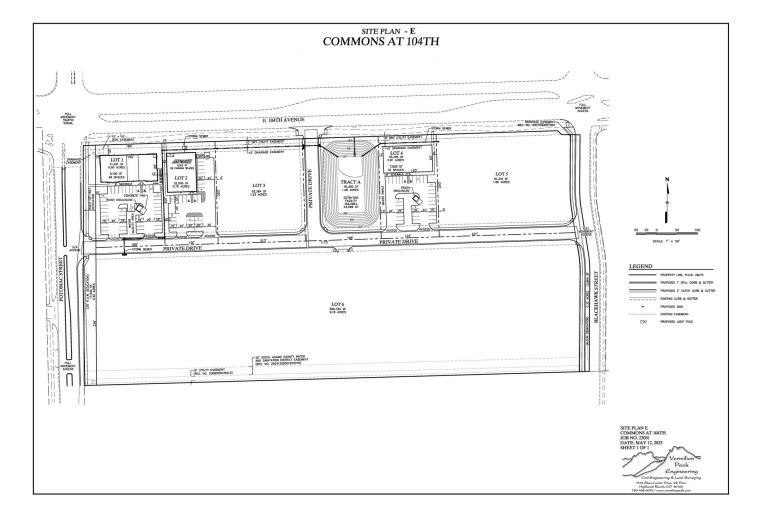

#### **PROPERTY DESCRIPTION**

Up to 5 Commercial Pad(s) available - pad sizes can be adjusted, as necessary. Pads are part of an ever increasing dense combination of new homes and apartments within a short radius of this project.

#### **PROPERTY HIGHLIGHTS**

- Land between Potomac and Blackhawk Streets along E. 104th Ave.
- Growing underserved trade area heavy residential growth in Reunion, Turnberry, Buffalo Run and Aberdeen neighborhoods.
- Two full movement corner pads and two RI/RO corners available
- Seller financing for qualified Buyers
- Build to Suit possible
- Across the street to the north from North Forest Office Park and across the street to the west from Oakwood Home's new 3,000+ home development - Porchlight Collection at Reunion
- Within 1 mile in either direction of growing commercial corners with large format King Soopers, Starbucks, Conoco, Ace Hardware, Walgreens, Auto Zone & O'Reilly Auto Parts, McDonalds, First Bank and many others
- Easy access to I-76, E-470 and DIA
- Few opportunities available for Commercial pads along E. 104th Ave.