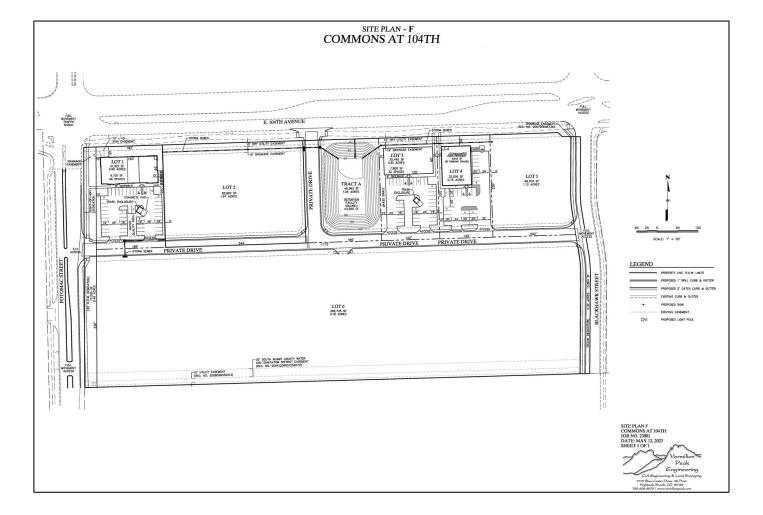

#### **PROPERTY DESCRIPTION**

Up to 5 Commercial Pad(s) available - pad sizes can be adjusted, as necessary. Pads are part of an ever increasing dense combination of new homes and apartments within a short radius of this project.

#### **PROPERTY HIGHLIGHTS**

- Land between Potomac and Blackhawk Streets along E. 104th Ave.
- Growing underserved trade area heavy residential growth in Reunion, Turnberry, Buffalo Run and Aberdeen neighborhoods.
- Two full movement corner pads and two RI/RO corners available
- Seller financing for qualified Buyers
- Build to Suit possible
- Across the street to the north from North Forest Office Park and across the street to the west from Oakwood Home's new 3,000+ home development - Porchlight Collection at Reunion
- Within 1 mile in either direction of growing commercial corners with large format King Soopers, Starbucks, Conoco, Ace Hardware, Walgreens, Auto Zone & O'Reilly Auto Parts, McDonalds, First Bank and many others
- Easy access to I-76, E-470 and DIA
- Few opportunities available for Commercial pads along E. 104th Ave.

#### **OFFERING SUMMARY**

| Sale Price:            | \$16.00 - \$22.00 |
|------------------------|-------------------|
| Pad Size(s) Available: | .53 AC - 1.86AC   |

solelv at vour own risk