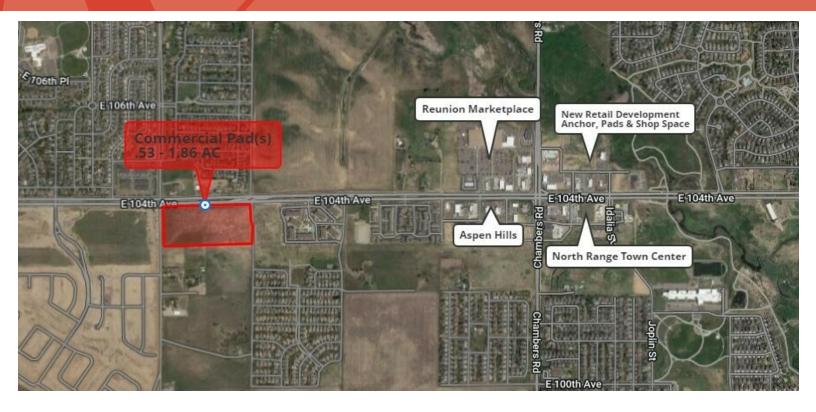

### UP TO 5 COMMERCIAL PAD(S) AVAILABLE IN HOT Commerce City trade area

#### **PROPERTY DESCRIPTION**

Up to 5 Commercial Pad(s) available - pad sizes can be adjusted, as necessary. Pads are part of an ever increasing dense combination of new homes and apartments within a short radius of this project.

#### **PROPERTY HIGHLIGHTS**

- Land between Potomac and Blackhawk Streets along E. 104th Ave.
- Growing underserved trade area heavy residential growth in Reunion, Turnberry, Buffalo Run and Aberdeen neighborhoods.
- Two full movement corner pads and two RI/RO corners available
- Seller financing for qualified Buyers
- Build to Suit possible
- Across the street to the north from North Forest Office Park and across the street to the west from Oakwood Home's new 3,000+ home development - Porchlight Collection at Reunion
- Within 1 mile in either direction of growing commercial corners with large format King Soopers, Starbucks, Conoco, Ace Hardware, Walgreens, Auto Zone & O'Reilly Auto Parts, McDonalds, First Bank and many others
- Easy access to I-76, E-470 and DIA
- Few opportunities available for Commercial pads along E. 104th Ave.

#### **OFFERING SUMMARY**

| Sale Price:            | \$16.00 - \$22.00 |
|------------------------|-------------------|
| Pad Size(s) Available: | .53 AC - 1.86AC   |

solelv at vour own risk