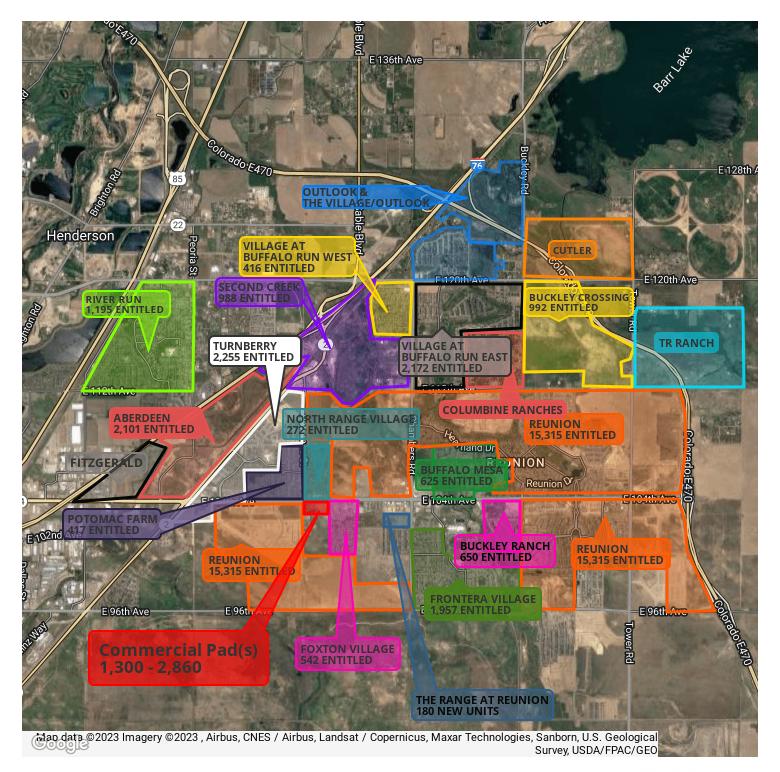

#### **PROPERTY DESCRIPTION**

Up to 5 Commercial Pad(s) available - pad sizes can be adjusted, as necessary. Pads are part of an ever increasing dense combination of new homes and apartments within a short radius of this project.

#### **PROPERTY HIGHLIGHTS**

- Land between Potomac and Blackhawk Streets along E. 104th Ave.
- Growing underserved trade area heavy residential growth in Reunion, Turnberry, Buffalo Run and Aberdeen neighborhoods.
- Two full movement corner pads and two RI/RO corners available
- Seller financing for qualified Buyers
- Build to Suit possible
- Across the street to the north from North Forest Office Park and across the street to the west from Oakwood Home's new 3,000+ home development - Porchlight Collection at Reunion
- Within 1 mile in either direction of growing commercial corners with large format King Soopers, Starbucks, Conoco, Ace Hardware, Walgreens, Auto Zone & O'Reilly Auto Parts, McDonalds, First Bank and many others
- Easy access to I-76, E-470 and DIA
- Few opportunities available for Commercial pads along E. 104th Ave.

# UP TO 5 COMMERCIAL PAD(S) AVAILABLE IN HOT COMMERCE CITY TRADE AREA

104th Ave. & Potomac St., Commerce City, CO 80022