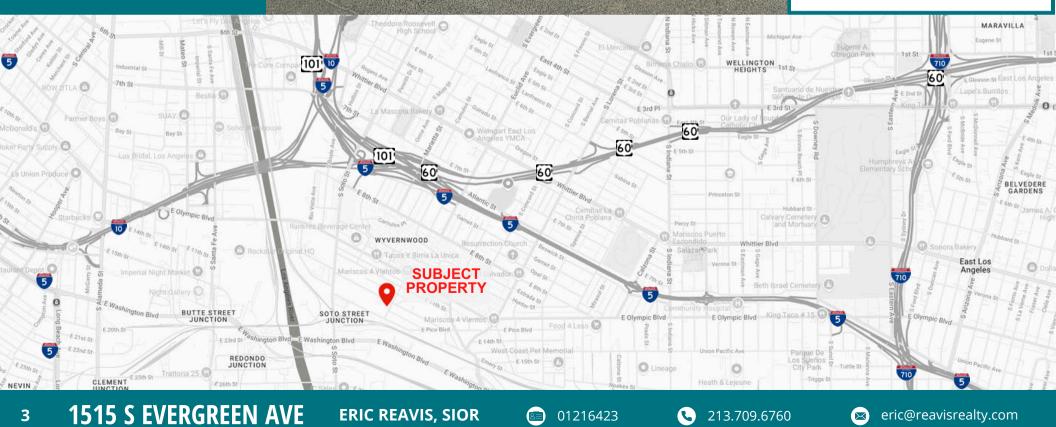

## **O**2 Location Highlights

#### PRIME BOYLE HEIGHTS LOCATION

MINUTES TO DTLA & ARTS DISTRICT

FOUR BLOCKS FROM SEARS DEVELOPMENT

AJDACENT TO EAST LA INTERCHANGE W/ IMMEDIATE ACCESS TO (5), (10), (101) & (60) FWYS