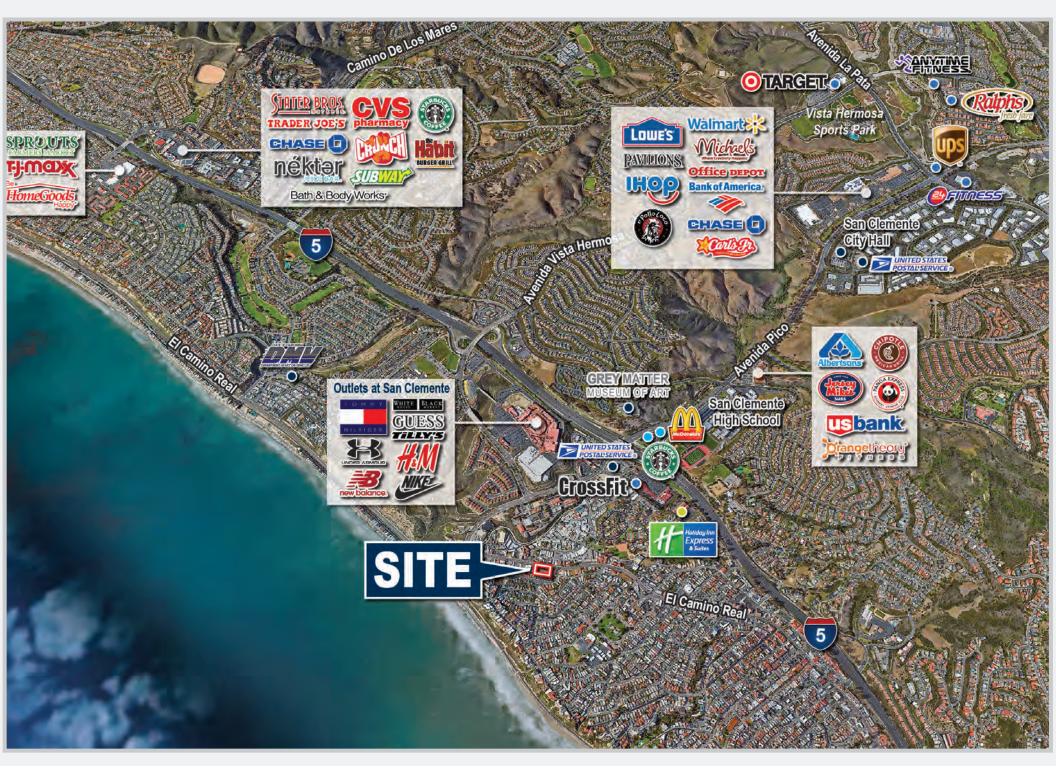

#### **PROPERTY FEATURES**

- Sale Price: \$799,000 (\$762 PSF)
- Lease Rate: \$4 PSF Gross
- Size: +/-1,049 Square Feet
- Zoning: Mixed Use 2 (MU2) Permitted Uses
- Parking: Five (5) total reserved stalls 3 reserved stalls at the back of the building, and 2 reserved subterranean stalls
- Layout: 2 private offices, kitchen, break area, reception and large open area, and server room
- Signage: Building façade and retail store sign
- Association Dues: \$653 per month
- Property Tax Rate: 1.00983%
- Location: Less than 1/2 a mile to the water, and walking distance from an abundance of restaurants, shops,