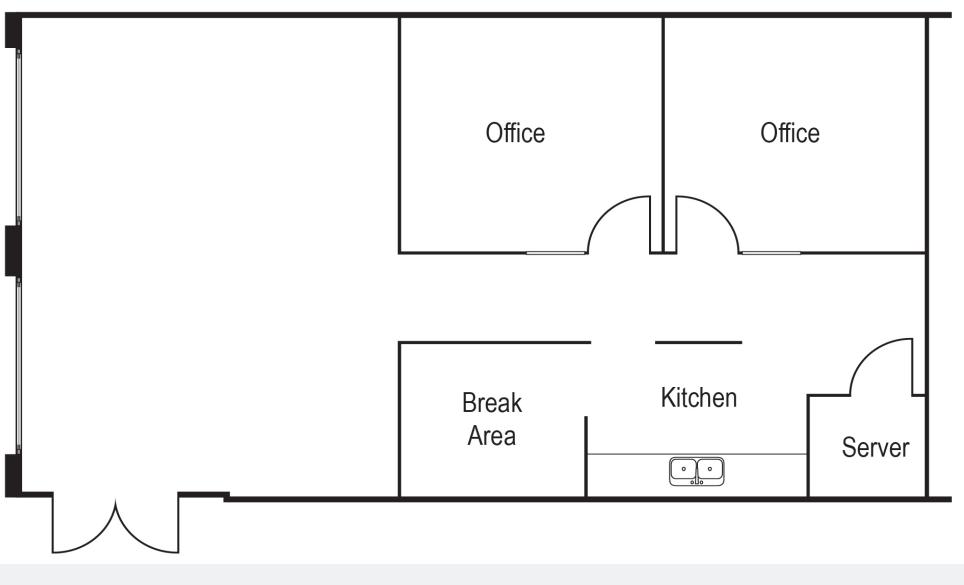

#### **PROPERTY FEATURES**

- Sale Price: \$799,000 (\$762 PSF)
- Lease Rate: \$4 PSF Gross
- Size: +/-1,049 Square Feet
- Zoning: Mixed Use 2 (MU2) Permitted Uses
- Parking: Five (5) total reserved stalls 3 reserved stalls at the back of the building, and 2 reserved subterranean stalls
- Layout: 2 private offices, kitchen, break area, reception and large open area, and server room
- Signage: Building façade and retail store sign
- Association Dues: \$653 per month
- Property Tax Rate: 1.00983%
- Location: Less than 1/2 a mile to the water, and walking distance from an abundance of restaurants, shops,