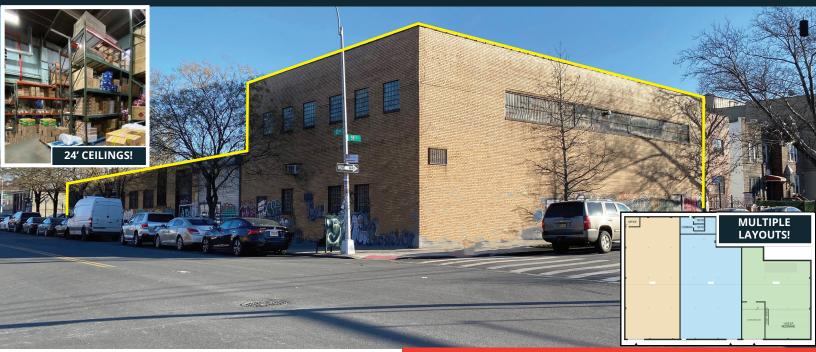

# 27,500 SF DIVISIBLE WITH HIGH CUBE CORNER FOR LEASE! 59-12 37th Avenue woodside, NY 11377

### **PROPERTY OVERVIEW:**

BLOCK/LOT: 1214/53 BUILDING SIZE: 27,500 SF

#### **FEATURES**

- 7,650-27,500 SF AVAILABLE NOW W/ PARKING
- DIVISIONS WITH UP TO 24' CEILINGS
- MULTI-DOCK INTERIOR & DRIVE-IN LOADING
- 4,250 SF NEWLY RENOVATED LOWER LEVEL
- 6'X9' 6,000LB FREIGHT ELEVATOR
- HEAVY POWER
- FULLY SPRINKLERED
- DEDICATED PARKING!
- IMMEDIATE ACCESS TO ALL TRANSPORTATION ROUTES
- WALK TO THE 69TH ST **R** TRAIN
- MINUTES FROM 495 278
- AND THE MANHATTAN AND QUEENSBORO BRIDGES