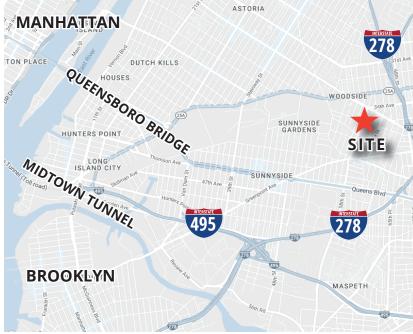

#### **FEATURES**

- 7,650-27,500 SF AVAILABLE NOW W/ PARKING
- DIVISIONS WITH UP TO 24' CEILINGS
- MULTI-DOCK INTERIOR & DRIVE-IN LOADING
- 4,250 SF NEWLY RENOVATED LOWER LEVEL
- 6'X9' 6,000LB FREIGHT ELEVATOR
- HEAVY POWER
- FULLY SPRINKLERED
- DEDICATED PARKING!
- IMMEDIATE ACCESS TO ALL TRANSPORTATION ROUTES
- WALK TO THE 69TH ST **R** TRAIN
- MINUTES FROM 495 278
- AND THE MANHATTAN AND QUEENSBORO BRIDGES