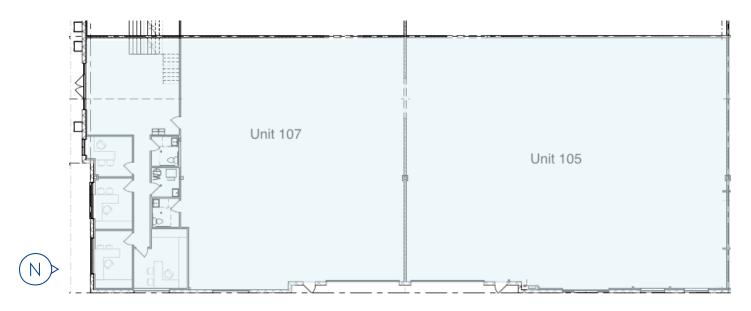

\$1.05

**PSF NNN** 



## IMPC Lindon Excess

175 North 1800 West, Unit 105-107 Lindon, Utah 84042

### **Property Highlights**

- Unit 105-107: 11,300 SF Available 2,600 SF Office 8,700 SF Warehouse
- 7 Offices, conference room, 3 restrooms and large reception area
- 2 14'x18' garage doors
- · Corner unit with lots of natural light
- 2 Shared electric car charging stations
- 3 Phase power
- Blended Lease Rate: \$1.10 SF / NNN
- \$1.05 NNN for Warehouse
- \$1.30 NNN for Office

## Contact:

### **Scott Aders**

Vice President +1 801 762 7804 scott.aders@colliers.com

#### **Colliers**

2100 Pleasant Grove Blvd. | Suite 200 Pleasant Grove, UT 84062 Main: +1 801 610 1300 colliers.com

## Floor Plan

## Main Floor Office & Warehouse



## Second Floor Office









# Property Gallery















### Colliers

2100 Pleasant Grove Blvd., Suite 200 Pleasant Grove, UT 84062 Main: +1 801 947 8300 colliers.com

## Scott Aders

Vice President +1 801 762 7804 scott.aders@colliers.com

This document has been prepared by Colliers International for advertising and general information only. Colliers International makes no guarantees, representations or warranties of any kind, expressed or implied, regarding the information including, but not limited to, warranties of content, accuracy and reliability. Any interested party should undertake their own inquiries as to the accuracy of the information. Colliers International excludes unequivocally all inferred or implied terms, conditions and warranties arising out of this document