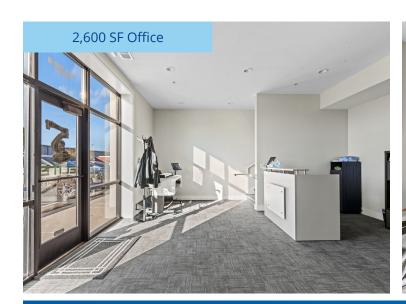

# Property Gallery

### **Property Highlights**

- Unit 105-107: 11,300 SF Available 2,600 SF Office 8,700 SF Warehouse
- 7 Offices, conference room, 3 restrooms and large reception area
- 2 14'x18' garage doors
- · Corner unit with lots of natural light
- 2 Shared electric car charging stations
- 3 Phase power
- Blended Lease Rate: \$1.10 SF / NNN
- \$1.05 NNN for Warehouse
- \$1.30 NNN for Office