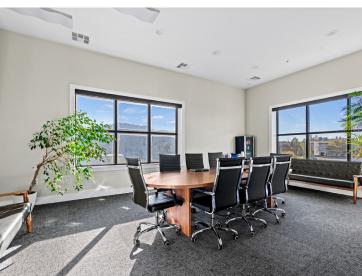

# Property Gallery

### **Property Highlights**

- Unit 105-107: 11,300 SF Available 2,600 SF Office 8,700 SF Warehouse
- 7 Offices, conference room, 3 restrooms and large reception area
- 2 14'x18' garage doors
- · Corner unit with lots of natural light
- 2 Shared electric car charging stations
- 3 Phase power
- Blended Lease Rate: \$1.10 SF / NNN
- \$1.05 NNN for Warehouse
- \$1.30 NNN for Office