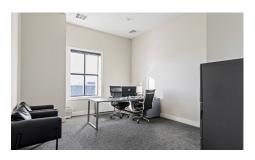

# Property Gallery

### **Property Highlights**

- Unit 105-107: 11,300 SF Available 2,600 SF Office 8,700 SF Warehouse
- 7 Offices, conference room, 3 restrooms and large reception area
- 2 14'x18' garage doors
- · Corner unit with lots of natural light
- 2 Shared electric car charging stations
- 3 Phase power
- Blended Lease Rate: \$1.10 SF / NNN
- \$1.05 NNN for Warehouse
- \$1.30 NNN for Office