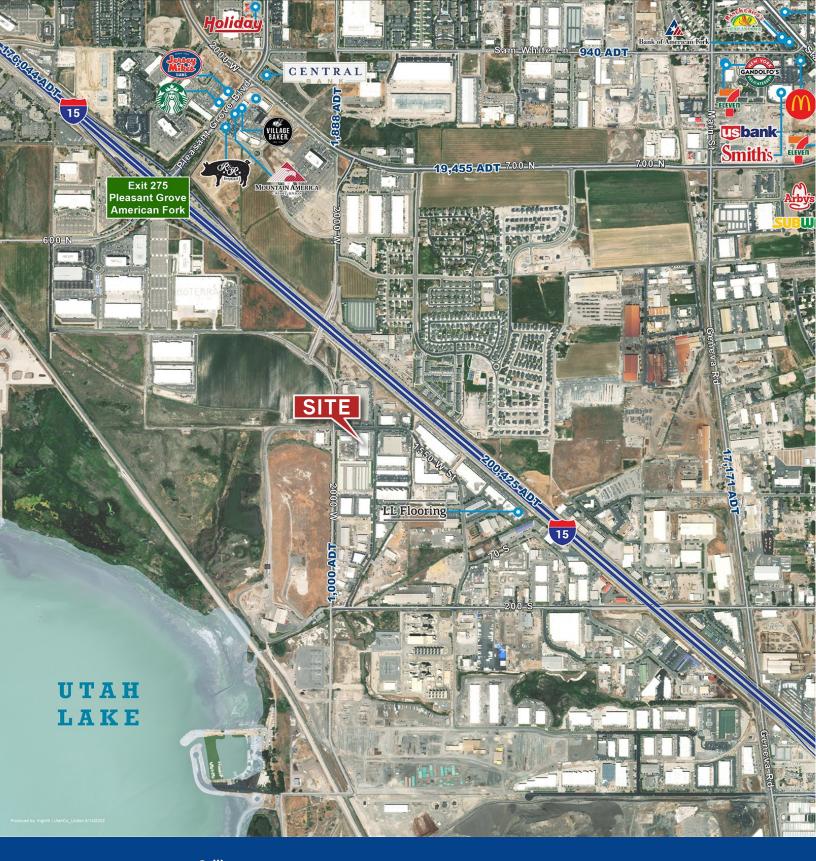

**PSF NNN** 



## IMPC Lindon Excess

175 North 1800 West, Unit 105-107 Lindon, Utah 84042

### **Property Highlights**

- Unit 105-107: 11,300 SF Available 2,600 SF Office 8,700 SF Warehouse
- 7 Offices, conference room, 3 restrooms and large reception area
- 2 14'x18' garage doors
- · Corner unit with lots of natural light
- 2 Shared electric car charging stations
- 3 Phase power
- Blended Lease Rate: \$1.10 SF / NNN
- \$1.05 NNN for Warehouse
- \$1.30 NNN for Office

## Contact:

### **Scott Aders**

Vice President +1 801 762 7804 scott.aders@colliers.com

#### **Colliers**

2100 Pleasant Grove Blvd. | Suite 200 Pleasant Grove, UT 84062 Main: +1 801 610 1300 colliers.com

## Floor Plan

## Main Floor Office & Warehouse



## Second Floor Office









# Property Gallery















### Colliers

2100 Pleasant Grove Blvd., Suite 200 Pleasant Grove, UT 84062 Main: +1 801 947 8300 colliers.com

## Scott Aders

Vice President +1 801 762 7804 scott.aders@colliers.com

This document has been prepared by Colliers International for advertising and general information only. Colliers International makes no guarantees, representations or warranties of any kind, expressed or implied, regarding the information including, but not limited to, warranties of content, accuracy and reliability. Any interested party should undertake their own inquiries as to the accuracy of the information. Colliers International excludes unequivocally all inferred or implied terms, conditions and warranties arising out of this document and excludes all liability for loss and damages arising there f