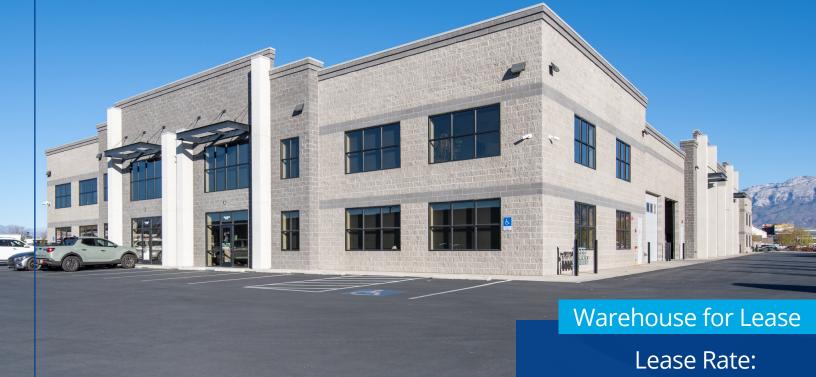

## IMPC Lindon Excess

175 North 1800 West, Unit 105-107 Lindon, Utah 84042

### **Property Highlights**

- Unit 105-107: 11,300 SF Available 2,600 SF Office 8,700 SF Warehouse
- 7 Offices, conference room, 3 restrooms and large reception area
- 2 14'x18' garage doors
- · Corner unit with lots of natural light
- 2 Shared electric car charging stations
- 3 Phase power
- Blended Lease Rate: \$1.10 SF / NNN
- \$1.05 NNN for Warehouse
- \$1.30 NNN for Office