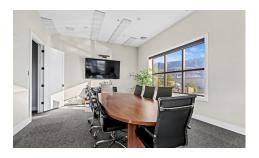

# Property Gallery

### **Property Highlights**

- Unit 105-107: 11,300 SF Available 2,600 SF Office 8,700 SF Warehouse
- 7 Offices, conference room, 3 restrooms and large reception area
- 2 14'x18' garage doors
- · Corner unit with lots of natural light
- 2 Shared electric car charging stations
- 3 Phase power
- Blended Lease Rate: \$1.10 SF / NNN
- \$1.05 NNN for Warehouse
- \$1.30 NNN for Office