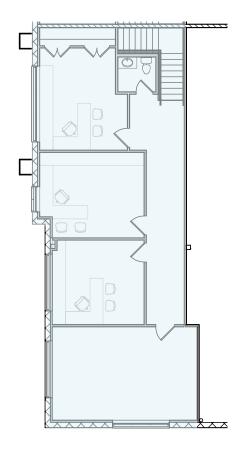

\$1.05

**PSF NNN** 



## IMPC Lindon Excess

175 North 1800 West, Unit 105-107 Lindon, Utah 84042

### **Property Highlights**

- Unit 105-107: 11,300 SF Available 2,600 SF Office 8,700 SF Warehouse
- 7 Offices, conference room, 3 restrooms and large reception area
- 2 14'x18' garage doors
- · Corner unit with lots of natural light
- 2 Shared electric car charging stations
- 3 Phase power
- Blended Lease Rate: \$1.10 SF / NNN
- \$1.05 NNN for Warehouse
- \$1.30 NNN for Office

## Contact:

### **Scott Aders**

Vice President +1 801 762 7804 scott.aders@colliers.com

#### **Colliers**

2100 Pleasant Grove Blvd. | Suite 200 Pleasant Grove, UT 84062 Main: +1 801 610 1300 colliers.com

## Floor Plan

## Main Floor Office & Warehouse



## Second Floor Office









# Property Gallery















### Colliers

2100 Pleasant Grove Blvd., Suite 200 Pleasant Grove, UT 84062 Main: +1 801 947 8300 colliers.com

## Scott Aders

Vice President +1 801 762 7804 scott.aders@colliers.com

This document has been prepared by Colliers International for advertising and general information only. Colliers International makes no guarantees, representations or warranties of any kind, expressed or implied, regarding the information including, but not limited to, warranties of content, accuracy and reliability. Any interested party should undertake their own inquiries as to the accuracy of the information. Colliers International excludes unequivocally all inferred or implied terms, conditions and warranties arising out of this document and excludes all liabilit