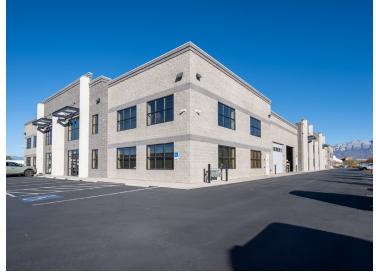

# Property Gallery

### **Property Highlights**

- Unit 105-107: 11,300 SF Available 2,600 SF Office 8,700 SF Warehouse
- 7 Offices, conference room, 3 restrooms and large reception area
- 2 14'x18' garage doors
- · Corner unit with lots of natural light
- 2 Shared electric car charging stations
- 3 Phase power
- Blended Lease Rate: \$1.10 SF / NNN
- \$1.05 NNN for Warehouse
- \$1.30 NNN for Office