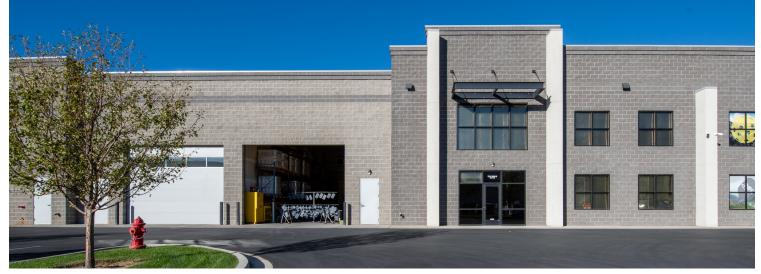

# Property Gallery

### **Property Highlights**

- Unit 105-107: 11,300 SF Available 2,600 SF Office 8,700 SF Warehouse
- 7 Offices, conference room, 3 restrooms and large reception area
- 2 14'x18' garage doors
- · Corner unit with lots of natural light
- 2 Shared electric car charging stations
- 3 Phase power
- Blended Lease Rate: \$1.10 SF / NNN
- \$1.05 NNN for Warehouse
- \$1.30 NNN for Office