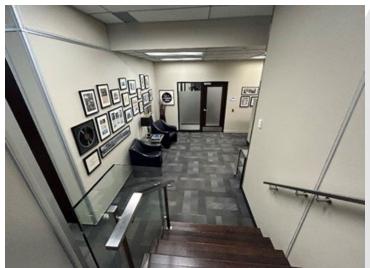

### **Highlights**

- · Full floor opportunity
- Four meeting rooms
- Co-working/ WeWork space in the Building
- HVAC hours 7:00 AM to 6:00 PM
- After hours HVAC \$50/hr
- 360 view with great sightlines to the south-east over Union Station
- Fiber Optic Capability: YES
- Emergency Generator: YES
- BOMA BEST: GOLD
- Fire Detection System: YES