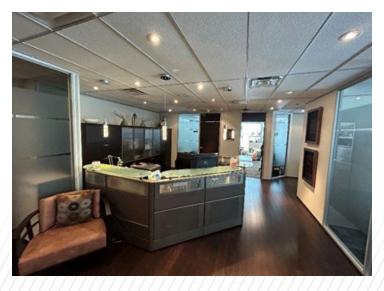

### **Highlights**

- · Full floor opportunity
- Four meeting rooms
- Co-working/ WeWork space in the Building
- HVAC hours 7:00 AM to 6:00 PM
- After hours HVAC \$50/hr
- 360 view with great sightlines to the south-east over Union Station
- Fiber Optic Capability: YES
- Emergency Generator: YES
- BOMA BEST: GOLD
- Fire Detection System: YES