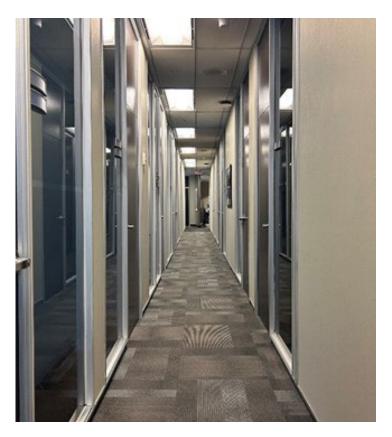

#### **PROPERTY HIGHLIGHTS**

- Long-Term Financial Core Sublet
- 365 Degree views
- Fully built out
- Large number of private offices
- Immediate proximity to Union Station
- Flexible Sub-Lease Term (3 or 5 years)

### **Highlights**

- · Full floor opportunity
- Four meeting rooms
- Co-working/ WeWork space in the Building
- HVAC hours 7:00 AM to 6:00 PM
- After hours HVAC \$50/hr
- 360 view with great sightlines to the south-east over Union Station
- Fiber Optic Capability: YES
- Emergency Generator: YES
- BOMA BEST: GOLD
- Fire Detection System: YES