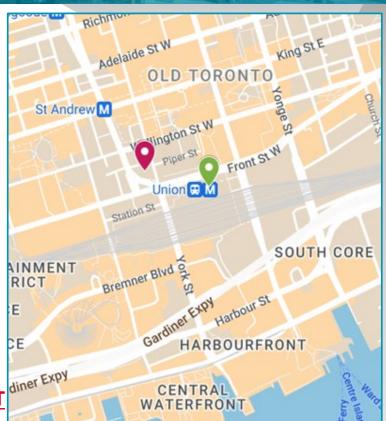

- TTC Union Station 3-minute walk
- GO Union Station 3-minute walk
- Gardiner Expressway 2-minute drive
- This is a second of the second
- Billy Bishop Toronto City Airport 5-minute drive
- Toronto Pearson International Airport 17-minute drive