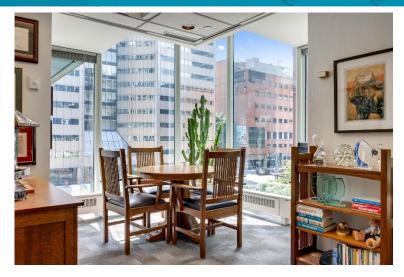

#### **PROPERTY HIGHLIGHTS**

- Long-Term Financial Core Sublet
- 365 Degree views
- Fully built out
- Large number of private offices
- Immediate proximity to Union Station
- Flexible Sub-Lease Term (3 or 5 years)

# **FOR SUBLEASE**

VIRTUAL RENDERING OF POTENTIAL FIT-OUT

For more information, you may contact:

### **Highlights**

- · Full floor opportunity
- Four meeting rooms
- Co-working/ WeWork space in the Building
- HVAC hours 7:00 AM to 6:00 PM
- After hours HVAC \$50/hr
- 360 view with great sightlines to the south-east over Union Station
- Fiber Optic Capability: YES
- Emergency Generator: YES
- BOMA BEST: GOLD
- Fire Detection System: YES