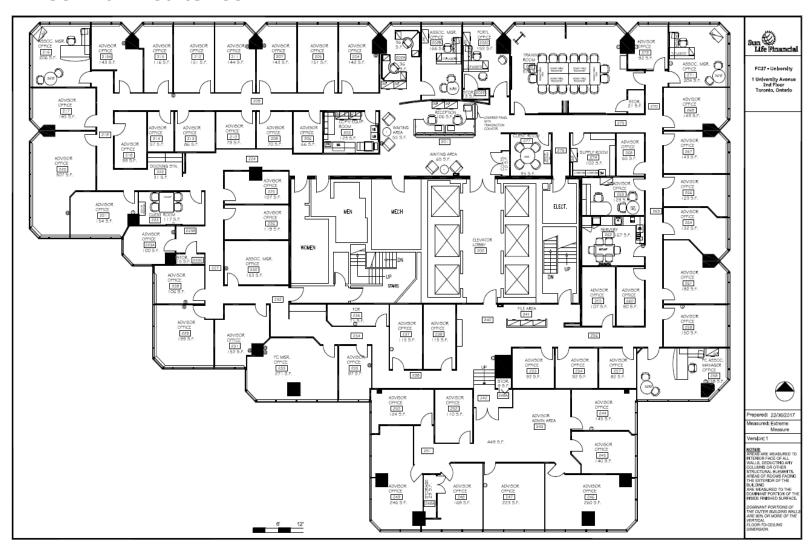

#### Floor Plan - Suite 200

**1 UNIVERSITY AVENUE** TORONTO M5J 2P1, 14,982 SF Suite 200

### Suite 200

OPEN COLLABORATION, OFFICE AND WORKSTATIONS

QR CODE TO ACCESS THE 360 DEGREE RENDERING

KEY PLAN

**1 UNIVERSITY AVENUE** TORONTO M5J 2P1, 14,982 SF Suite 200

### Suite 200

OPEN COLLABORATION, HUDDLE AND WORKSTATIONS

QR CODE TO ACCES THE 360 DEGREE RENDERING

KEY PLAN