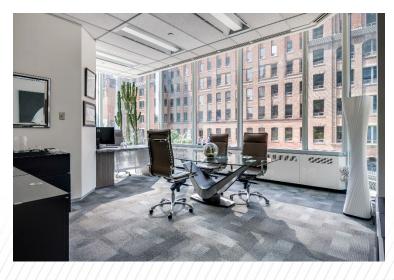

#### **PROPERTY HIGHLIGHTS**

- Long-Term Financial Core Sublet
- 365 Degree views
- Fully built out
- Large number of private offices
- Immediate proximity to Union Station
- Flexible Sub-Lease Term (3 or 5 years)

### **Highlights**

- · Full floor opportunity
- Four meeting rooms
- Co-working/ WeWork space in the Building
- HVAC hours 7:00 AM to 6:00 PM
- After hours HVAC \$50/hr
- 360 view with great sightlines to the south-east over Union Station
- Fiber Optic Capability: YES
- Emergency Generator: YES
- BOMA BEST: GOLD
- Fire Detection System: YES