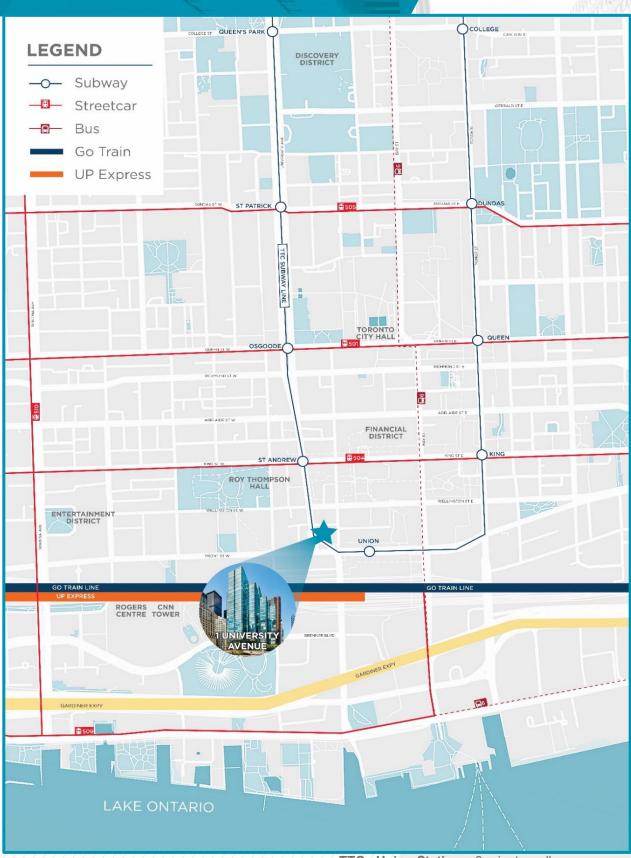

- TTC Union Station 3-minute walk
- GO Union Station 3-minute walk
- Gardiner Expressway 2-minute drive
- This is a second of the second
- Billy Bishop Toronto City Airport 5-minute drive
- Toronto Pearson International Airport 17-minute drive