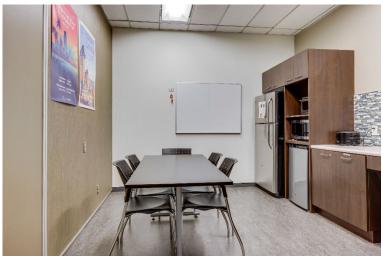

### **Highlights**

- · Full floor opportunity
- Four meeting rooms
- Co-working/ WeWork space in the Building
- HVAC hours 7:00 AM to 6:00 PM
- After hours HVAC \$50/hr
- 360 view with great sightlines to the south-east over Union Station
- Fiber Optic Capability: YES
- Emergency Generator: YES
- BOMA BEST: GOLD
- Fire Detection System: YES

#### **Amenities & Retail**

- Mos Mos Coffee shop at Suite 100
- Parking
- Car wash/care
- Fitness center
- Bike facilities
- Conference facilities
- Co-working/flex space
- Bars/ Restaurants