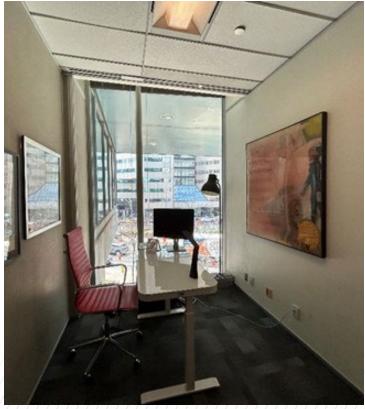

#### **PROPERTY HIGHLIGHTS**

- Long-Term Financial Core Sublet
- 365 Degree views
- Fully built out
- Large number of private offices
- Immediate proximity to Union Station
- Flexible Sub-Lease Term (3 or 5 years)

### **Highlights**

- · Full floor opportunity
- Four meeting rooms
- Co-working/ WeWork space in the Building
- HVAC hours 7:00 AM to 6:00 PM
- After hours HVAC \$50/hr
- 360 view with great sightlines to the south-east over Union Station
- Fiber Optic Capability: YES
- Emergency Generator: YES
- BOMA BEST: GOLD
- Fire Detection System: YES