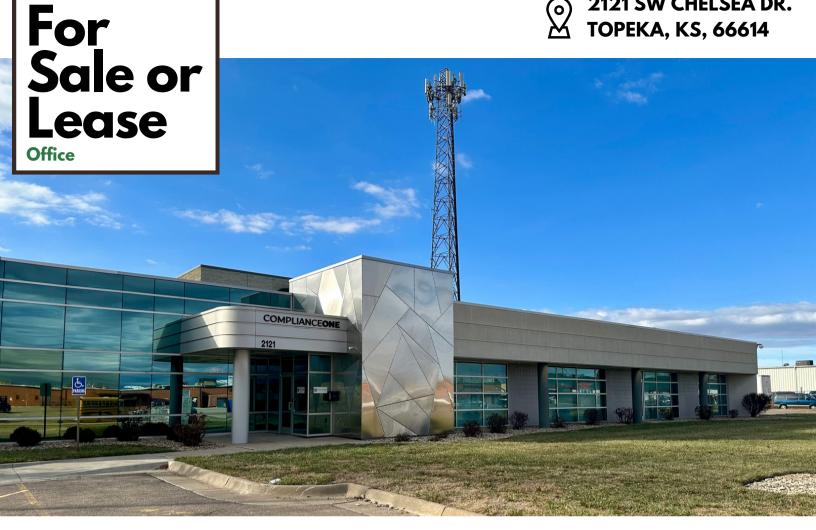

2121 SW CHELSEA DR. **TOPEKA, KS, 66614** 

This professional office building is available for sale or lease. It is located in West Topeka off of 21st and Fairlawn and has close access to I-470. The existing owner could stay as a tenant, or the property could accommodate an owner/occupant.

## **SALE PRICE: \$1,995,000** LEASE RATE: \$9/SF, NNN