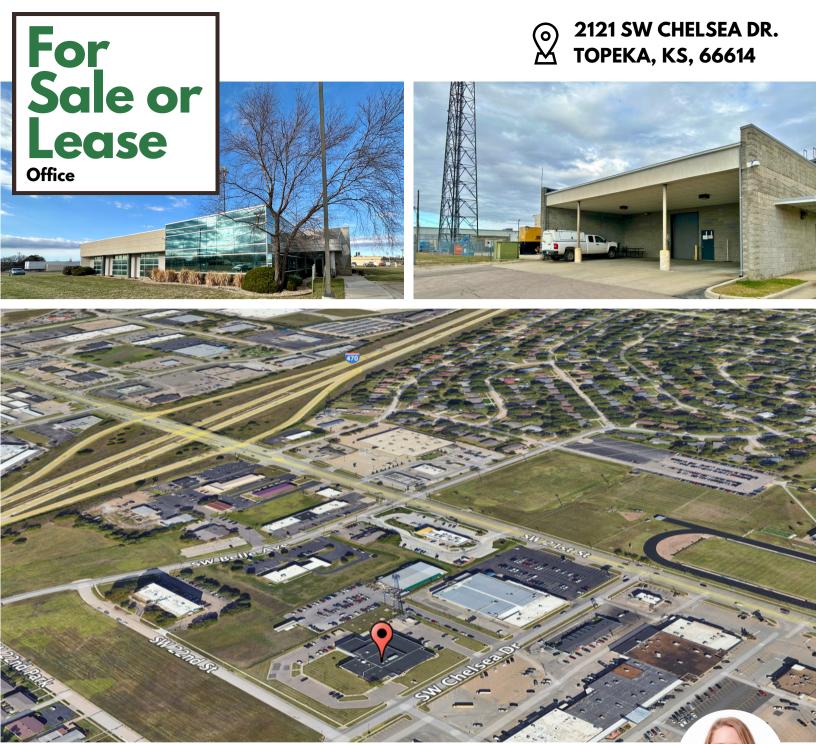

2121 SW CHELSEA DR. **TOPEKA, KS, 66614** 

This professional office building is available for sale or lease. It is located in West Topeka off of 21st and Fairlawn and has close access to I-470. The existing owner could stay as a tenant, or the property could accommodate an owner/occupant.