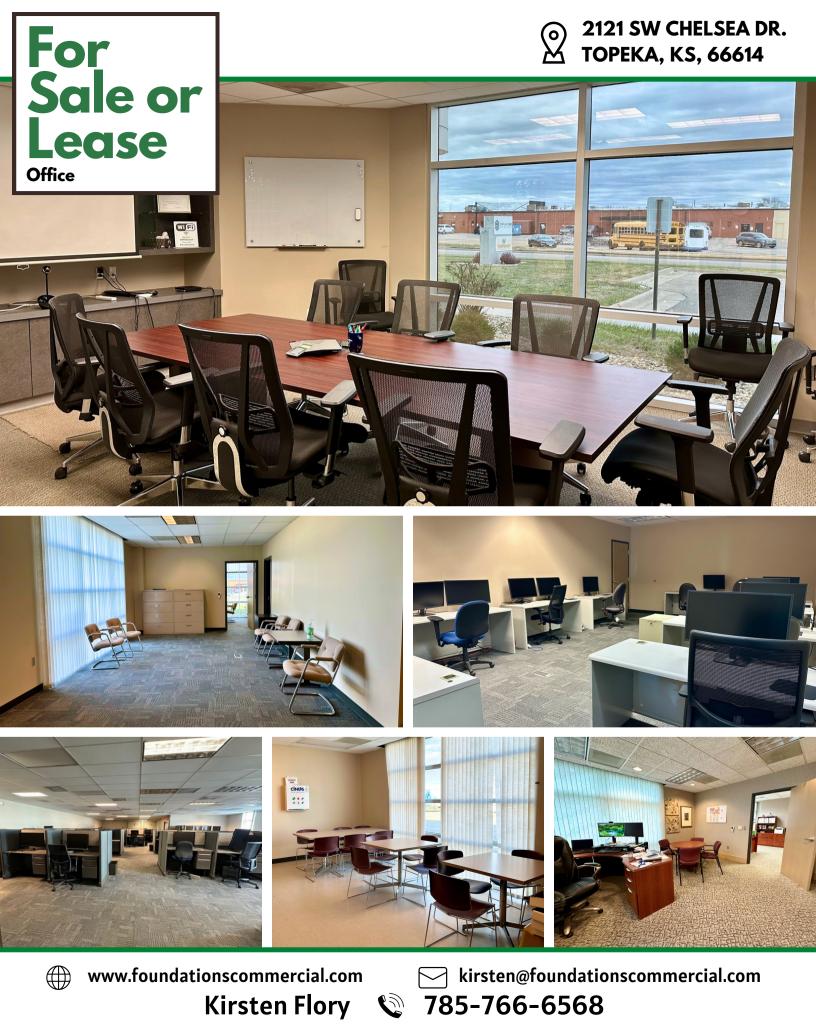

## **FULL PROPERTY DETAILS & FLOOR PLAN**

- Built in 1997 •
- Building Size: 20,790 SF Private offices
- Lot Size: 2.46 Acres
- Multiple entrances
- Large open bullpens
- Drive-in door for delivery access
- Ample storage & parking

(M

The space includes multiple entrances, sizeable open bullpen areas, private offices, storage, meeting/training space, and plenty of parking. The building also includes a former recording studio with high ceilings & a drive-in door for delivery access.