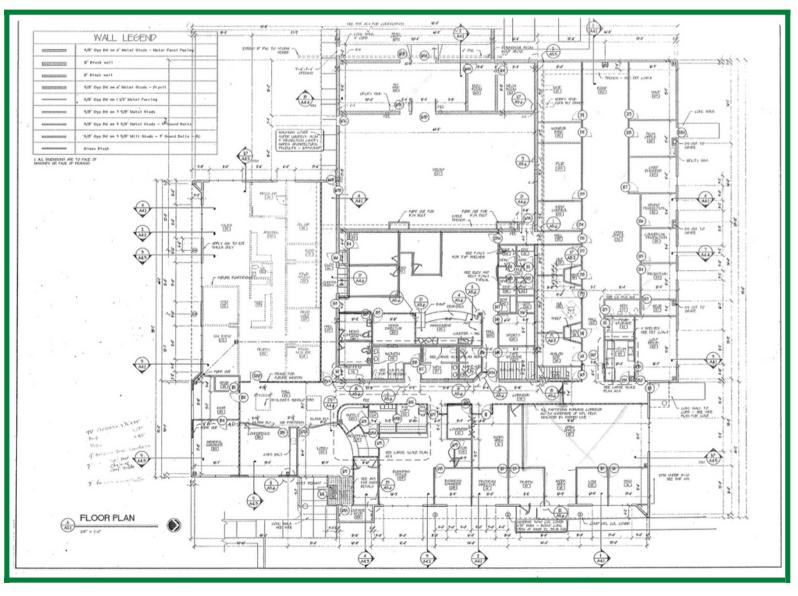

## **FULL PROPERTY DETAILS & FLOOR PLAN**

- Built in 1997 •
- Building Size: 20,790 SF Private offices
- Lot Size: 2.46 Acres
- Multiple entrances
- Large open bullpens
- Drive-in door for delivery access
- Ample storage & parking