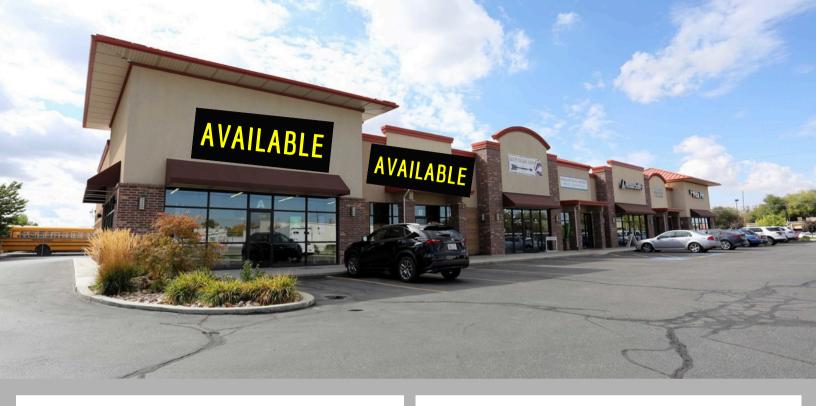

## OGDEN END CAP RETAIL/OFFICE FOR LEASE

309 WEST 12TH STREET, OGDEN, UTAH 84404

#### PROPERTY INFORMATION

- 12th Street Station Storefront Retail
- 3,720 SF Total End Cap Retail/Office
- Divisible to:
  - Suite A: 1,955 SF
  - Suite B: 1,765 SF
- Available March 1, 2025
- Ample Parking
- Great Location in Busy Area with High Traffic Counts
- Nearby Tenants Include: Winco Foods, Home Depot, PetSmart and Les Schwab
- Easy Access to I-15

LEASE RATE \$15.00/SF YEAR NNN