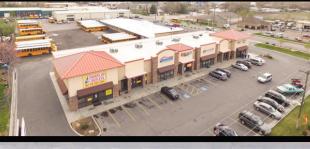

## OGDEN END CAP RETAIL/OFFICE FOR LEASE

309 WEST 12TH STREET, OGDEN, UTAH 84404

#### PROPERTY INFORMATION

- 12th Street Station Storefront Retail
- 3,720 SF Total End Cap Retail/Office
- Divisible to:
  - Suite A: 1,955 SF
  - Suite B: 1,765 SF
- Available March 1, 2025
- Ample Parking
- Great Location in Busy Area with High Traffic Counts
- Nearby Tenants Include: Winco Foods, Home Depot, PetSmart and Les Schwab
- Easy Access to I-15