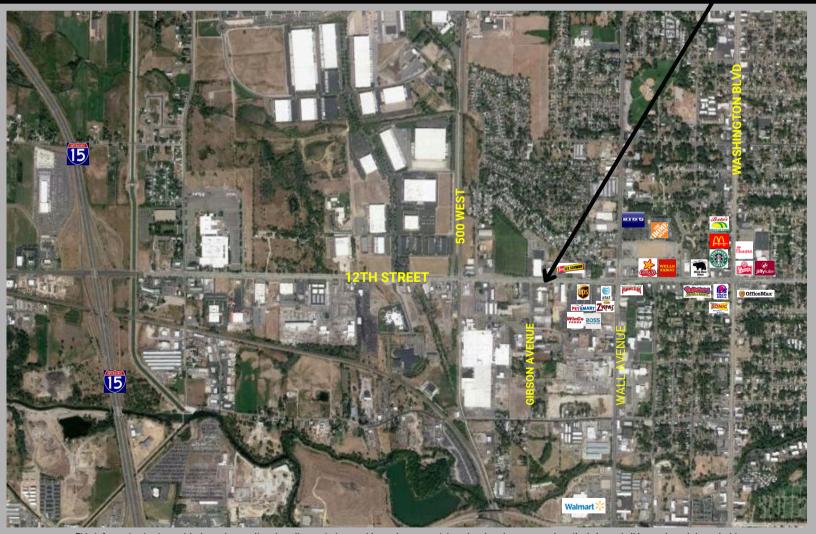

#### PROPERTY INFORMATION

- 12th Street Station Storefront Retail
- 3,720 SF Total End Cap Retail/Office
- Divisible to:
  - Suite A: 1,955 SF
  - Suite B: 1,765 SF
- Available March 1, 2025
- Ample Parking
- Great Location in Busy Area with High Traffic Counts
- Nearby Tenants Include: Winco Foods, Home Depot, PetSmart and Les Schwab
- Easy Access to I-15

### TRAFFIC COUNTS

12th Street: 36,600 Annual Average Daily Traffic

Wall Avenue: 31,002 Annual Average Daily Traffic

For Details Contact 801.617.1707

CRYSTAL JOHNSON
CRYSTAL.JOHNSON@CRCNATIONWIDE.COM