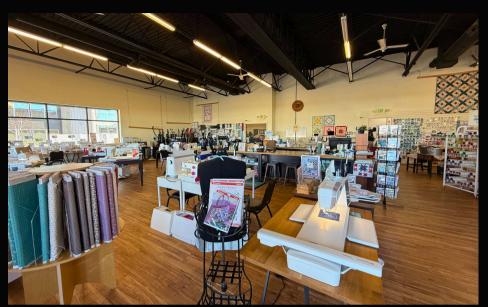

#### PROPERTY INFORMATION

- 12th Street Station Storefront Retail
- 3,720 SF Total End Cap Retail/Office
- Divisible to:
  - Suite A: 1,955 SF
  - Suite B: 1,765 SF
- Available March 1, 2025
- Ample Parking
- Great Location in Busy Area with High Traffic Counts
- Nearby Tenants Include: Winco Foods, Home Depot, PetSmart and Les Schwab
- Easy Access to I-15