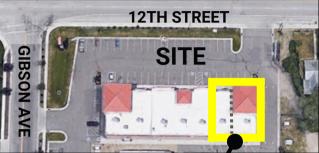

## OGDEN END CAP RETAIL/OFFICE FOR LEASE

309 WEST 12TH STREET, OGDEN, UTAH 84404

#### PROPERTY INFORMATION

- 12th Street Station Storefront Retail
- 3,720 SF Total End Cap Retail/Office
- Divisible to:
  - Suite A: 1,955 SF
  - Suite B: 1,765 SF
- Available March 1, 2025
- Ample Parking
- Great Location in Busy Area with High Traffic Counts
- Nearby Tenants Include: Winco Foods, Home Depot, PetSmart and Les Schwab
- Easy Access to I-15