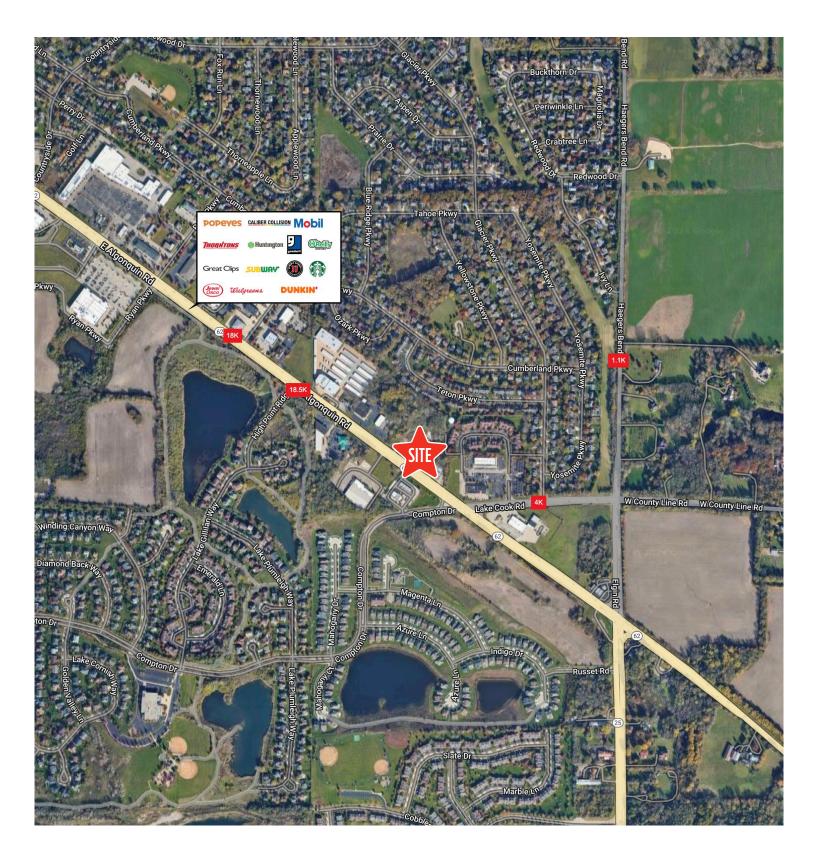

- Drive-Thru Capable
- Located at the busy intersection of Algonquin Road and Rte 25
- Area Tenants Include: Brand new Thorntons, brand new Popeyes, Huntington Bank, Jewel-Osco, Starbucks, Dunkin', Subway, Pro Fitness Gym, SmartStop Self Storage & More!

### +TRAFFIC MAP 2100-2150 E Algonquin Road / Algonquin, IL

DEMOGRAPHICS 2100-2150 E Algonquin Road / Algonquin, IL