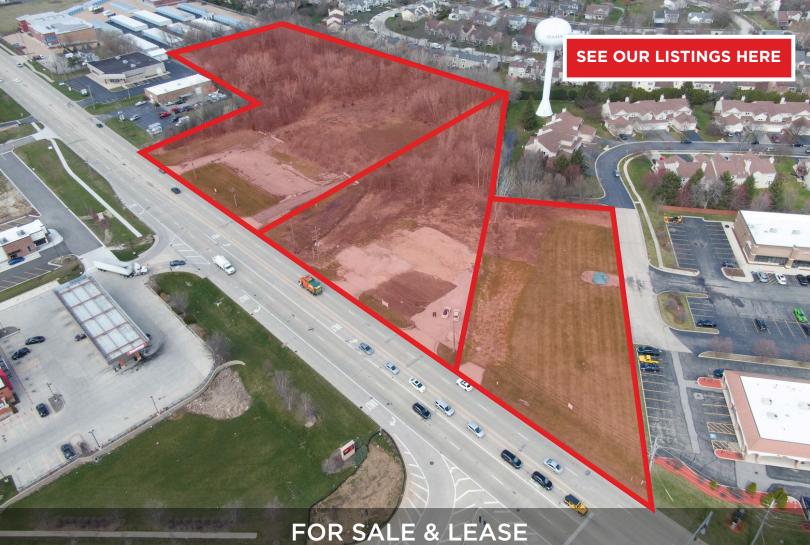

## +FOR SALE/LEASE

2100-2150 E Algonquin Road / Algonquin, IL

#### **PROPERTY INFORMATION**

- "+/- 0.69-8.69 Acre lot"
- Development opportunity with many uses permitted
- Build-to-Suit, Land Sale, or Ground Lease
- "+/- 800' of frontage on Algonquin Road
- Gas, Electric, Water, Sewer, to site
- Possible to build Condos/Apartments
- Zoning depending on lot is I-1 or B-2

- Drive-Thru Capable
- Located at the busy intersection of Algonquin Road and Rte 25
- Area Tenants Include: Brand new Thorntons, brand new Popeyes, Huntington Bank, Jewel-Osco, Starbucks, Dunkin', Subway, Pro Fitness Gym, SmartStop Self Storage & More!

#### TOWNSHIP ZONED

MCHENRY I-1 & B-2