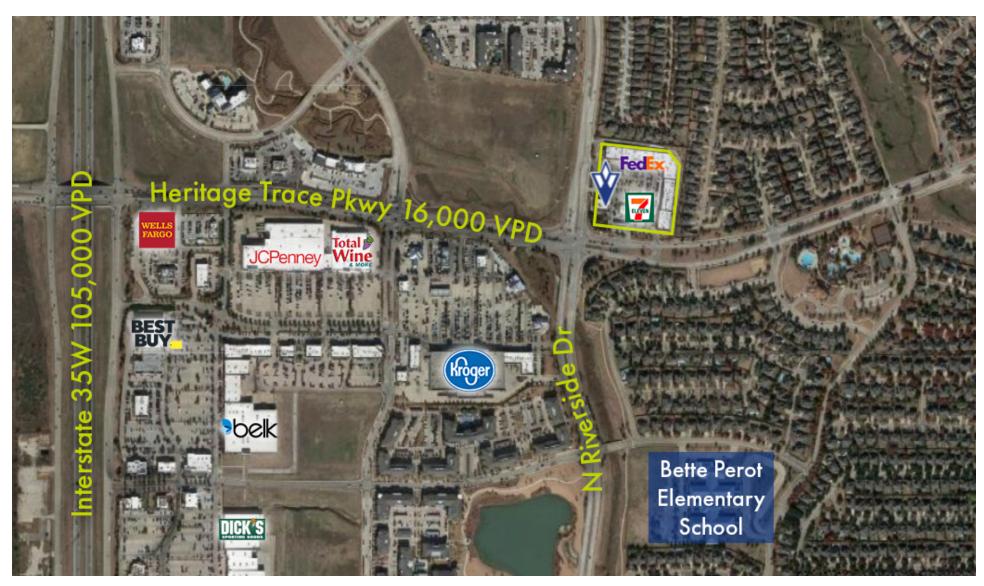

### PROPERTY DESCRIPTION

Heritage Trace Plaza is located in the affluent and rapidly-growing Alliance Corridor of North Ft. Worth. The center features a family-focused mix of service oriented tenants and dining options, including McAlister's Deli, FedEx Office, Don Taco, Blink Fitness, Code Ninjas, Spicar Martial Arts, Aqua Tots and Heritage Music School among many others.

### **PROPERTY HIGHLIGHTS**

- Just East of I-35 W at Heritage Trace Parkway
- Close to Interstate Highways 20, 30, and Texas Highways 114 and 170
- Near Texas Health Harris Methodist Hospital Alliance
- Minutes away from Alliance Town Center and Heritage Amenity Center
- Near Timberwood Middle School and Keller ISD Education Center

#### OFFERING SUMMARY

| Available SF:     | 1,400 - 1,657 SF                                                                                             |
|-------------------|--------------------------------------------------------------------------------------------------------------|
| Lot Size:         |                                                                                                              |
| Building Size:    | 70,431 SF                                                                                                    |
| Vehicles Per Day: | 16000                                                                                                        |
| Major Tenants:    | McAlister's Deli, Mooyah Burgers, FedEx Office, Blink Fitness, Aqua-Tots, Texas Health Resources, Quest Diag |