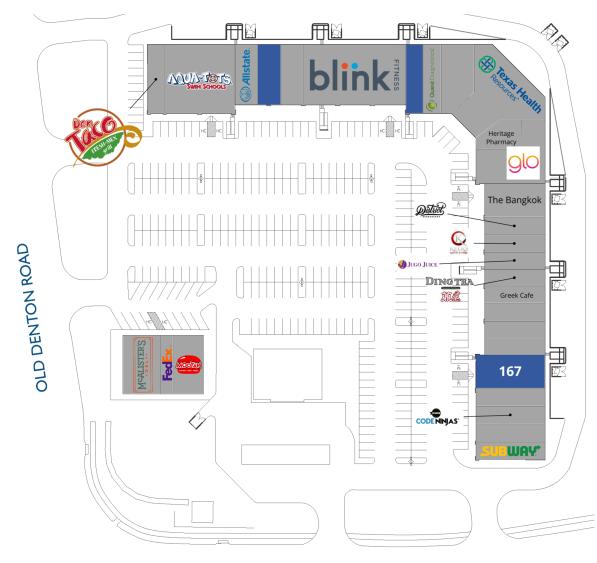

### PROPERTY DESCRIPTION

Heritage Trace Plaza is located in the affluent and rapidly-growing Alliance Corridor of North Ft. Worth. The center features a family-focused mix of service oriented tenants and dining options, including McAlister's Deli, FedEx Office, Don Taco, Blink Fitness, Code Ninjas, Spicar Martial Arts, Aqua Tots and Heritage Music School among many others.

#### OFFERING SUMMARY

| Available SF:     | 1,400 - 1,657 SF                                                                                             |
|-------------------|--------------------------------------------------------------------------------------------------------------|
| Lot Size:         |                                                                                                              |
| Building Size:    | 70,431 SF                                                                                                    |
| Vehicles Per Day: | 16000                                                                                                        |
| Major Tenants:    | McAlister's Deli, Mooyah Burgers, FedEx Office, Blink Fitness, Aqua-Tots, Texas Health Resources, Quest Diag |