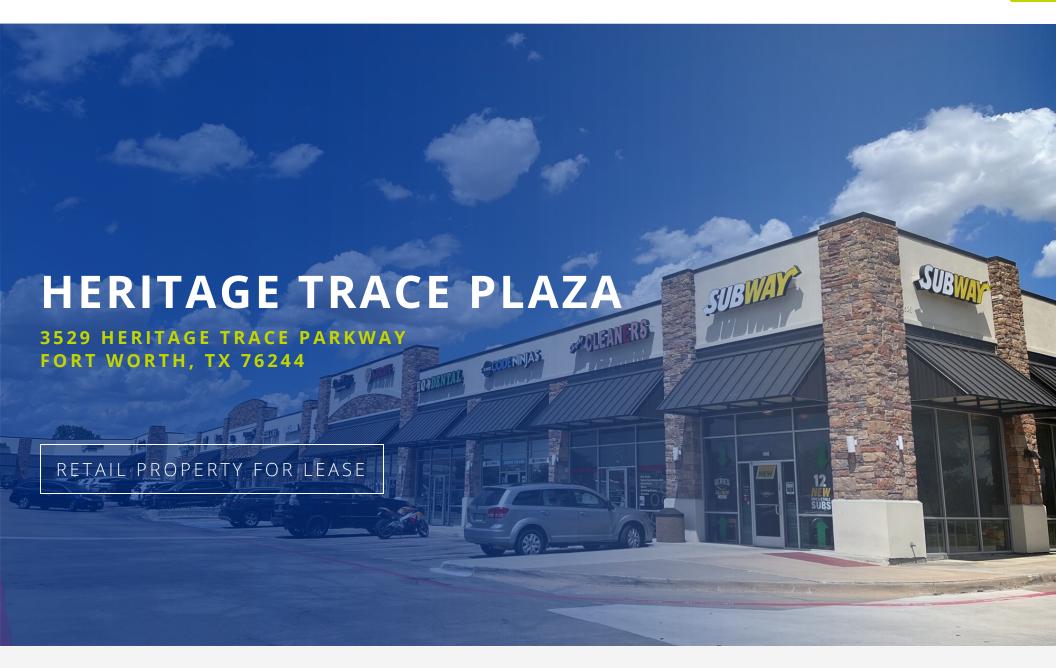

### **HERITAGE TRACE PLAZA**

3529 HERITAGE TRACE PARKWAY, FORT WORTH, TX 76244

### PROPERTY DESCRIPTION

Heritage Trace Plaza is located in the affluent and rapidly-growing Alliance Corridor of North Ft. Worth. The center features a family-focused mix of service oriented tenants and dining options, including McAlister's Deli, FedEx Office, Don Taco, Blink Fitness, Code Ninjas, Spicar Martial Arts, Aqua Tots and Heritage Music School among many others.