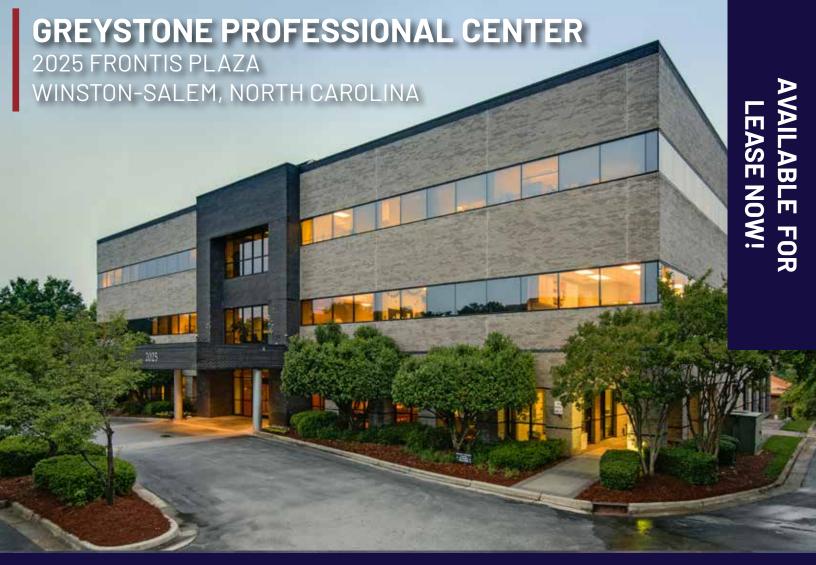

- A 4-story Class "A" building located just off of Hanes Mall Boulevard
- Less than 1 mile from Novant Health's Forsyth Medical Center
- This prime location, near the I-40 / Hwy 158 interchange is a great opportunity for a variety of prospective tenants
- Ample parking, abundant amenities, ease of accessibility, signage opportunity, and proximity to a variety of medical practices