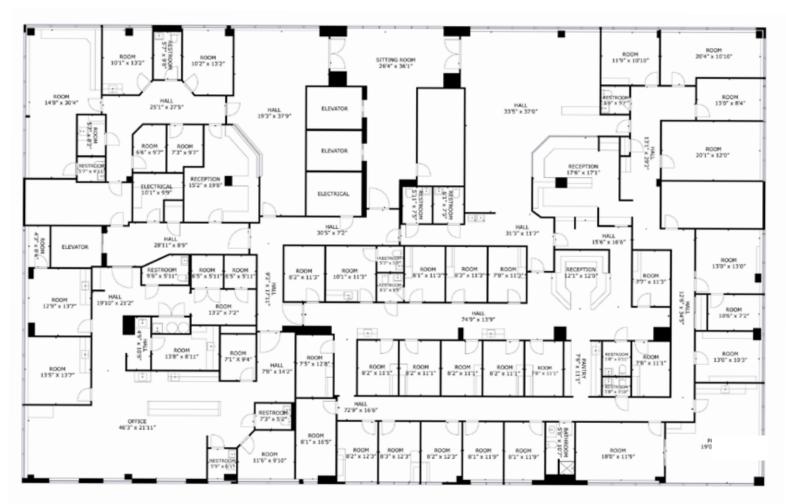

## **SUITE 200**

Click here for a 3D Matterport tour

Total Building Area

Total Available Space

Suite 200: ± 14,395 SF

Year Built

Parking Ratio

Asking Lease Rate

Suite 310: ± 2,476 SF

1998