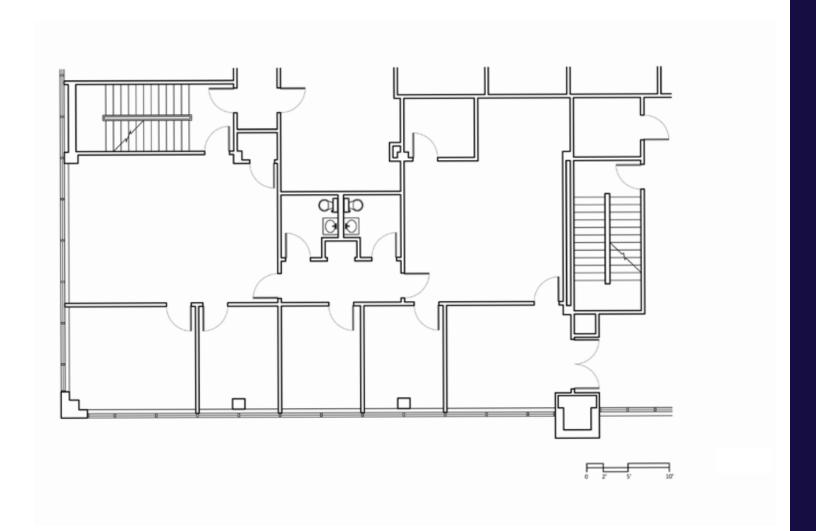

## **SUITE 310**

Total Building Area

Total Available Space

Suite 200: ± 14,395 SF

Year Built

Parking Ratio

Asking Lease Rate

Suite 310: ± 2,476 SF

1998