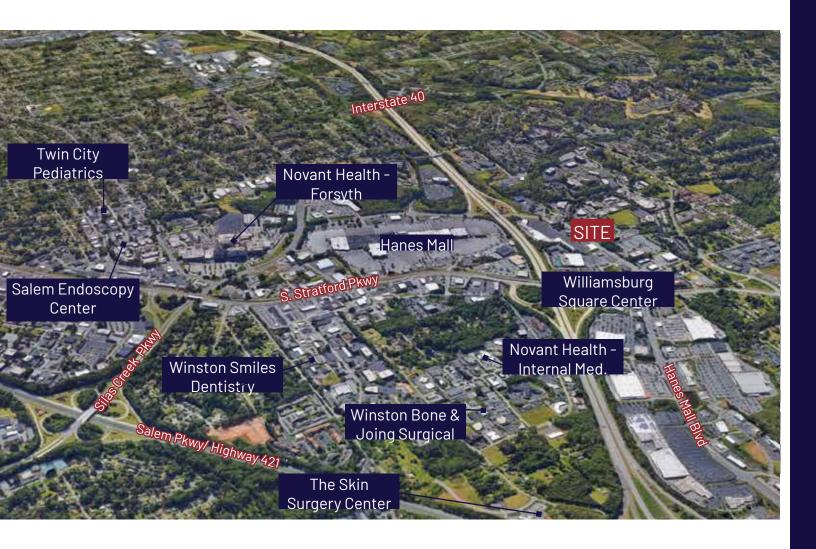

Hanes Mall Boulevard
- Less than 1 mile from Novant Health's Forsyth Medical Center
- This prime location, near the I-40 / Hwy 158 interchange is a great opportunity for a variety of prospective tenants
- Ample parking, abundant amenities, ease of accessibility, signage opportunity, and proximity to a variety of medical practices

Total Building Area

Total Available Space

Suite 200: ± 14,395 SF

Year Built

Parking Ratio

Asking Lease Rate

Suite 310: ± 2,476 SF

1998

± 50,128 SF

5/1,000 SF

\$18.75/SF, NNN

Reed Griffith d. 704-971-8908 reed@FlagshipHP.com

2701 Coltsgate Road, Suite 300 Charlotte, North Carolina 28211 P. 704-442-0222 | F. 704-367-0196 | www.FlagshipHP.com



## **SUITE 200**



Click here for a 3D Matterport tour





## **SUITE 310**











## **AERIAL VIEW**