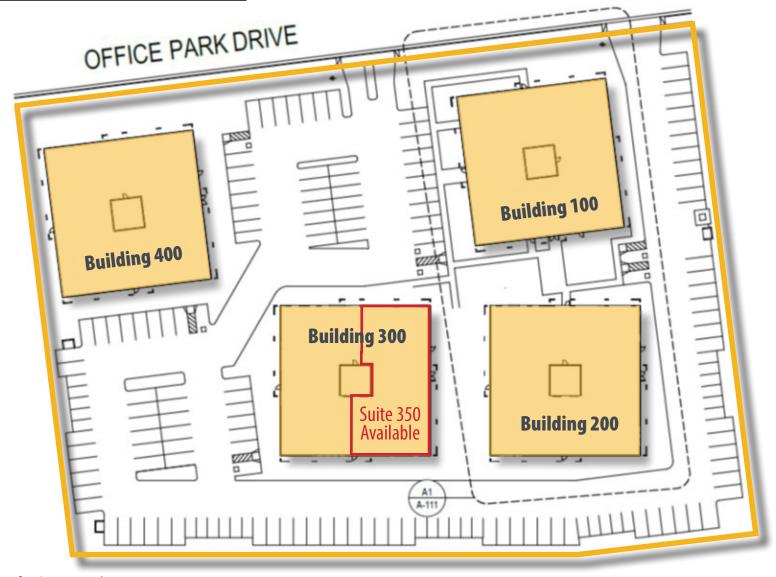

## Office Spaces Available For Lease

**Site Plan** 

5251 Office Park Drive - Bakersfield, CA