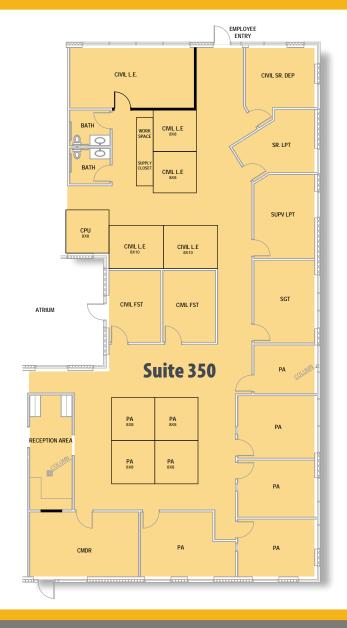

### **Availability | Suite 350 Floor Plan**

5251 Office Park Drive - Bakersfield, CA

#### **Property Highlights**

**Suite 350** 4,751 RSF (Divisible as small as 2,500 SF)

• **Rent** \$1.75 per RSF, Modified Gross

Excluding utilities and janitorial service

- TIs Negotiable subject to terms

Suite includes private restrooms