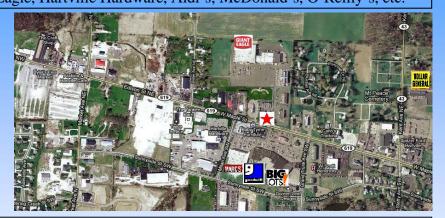

## Edison Park Shopping Center Hartville, Ohio

1,350 - 4,000 square feet available

**Description:** 864 West Maple Street. Located West of Route 43 and East of Hartville Marketplace. Total size of the center is 137,168 sq ft.

**Co-Tenants:** Inline with Marc's, Big Lots, Dairy Queen, Baby Tyme Furniture, Subway, Verizon, Burger King, Key Bank, etc. Dollar Tree and Starbucks are under construction.

Nearby Tenants: Giant Eagle, Hartville Hardware, Aldi's, McDonald's, O'Reilly's, etc.