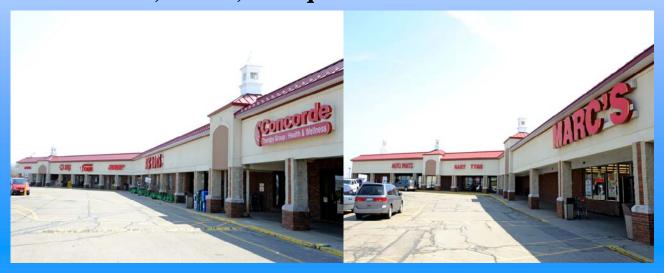

## Edison Park Shopping Center Hartville, Ohio

1,350 - 4,000 square feet available

**Description:** 864 West Maple Street. Located West of Route 43 and East of Hartville Marketplace. Total size of the center is 137,168 sq ft.

**Co-Tenants:** Inline with Marc's, Big Lots, Dairy Queen, Baby Tyme Furniture, Subway, Verizon, Burger King, Key Bank, etc. Dollar Tree and Starbucks are under construction.

Nearby Tenants: Giant Eagle, Hartville Hardware, Aldi's, McDonald's, O'Reilly's, etc.