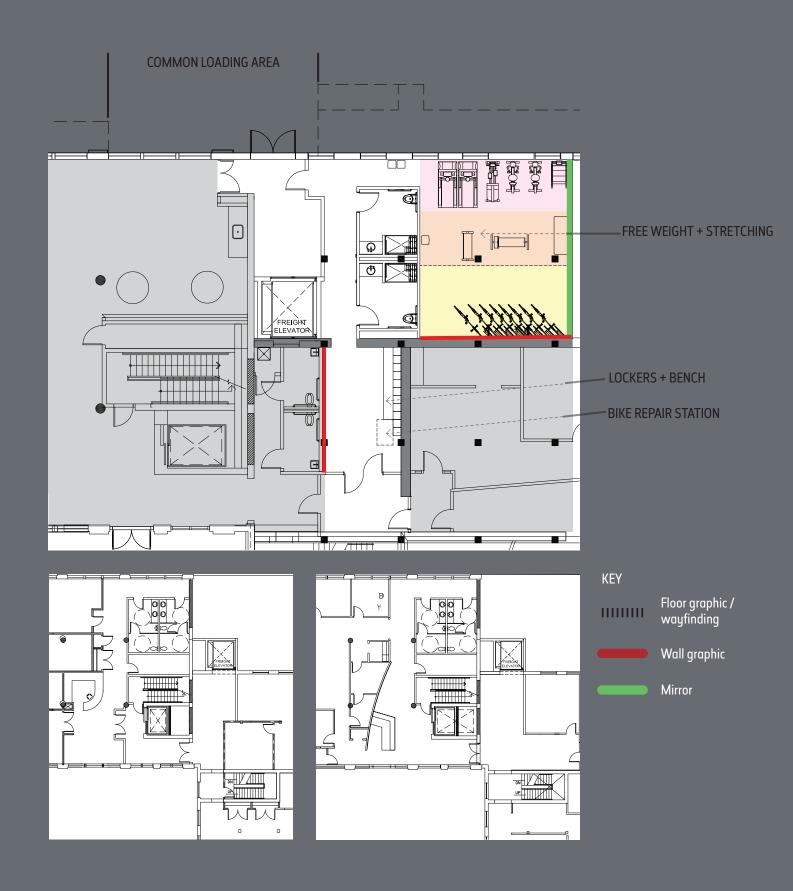

|

| ELEVATOR OPENING: | 4' x 7'                                            |
|-------------------|----------------------------------------------------|
| CAB WIDTH:        | 5' 8"                                              |
| LENGTH:           | 7' 9"                                              |
| HEIGHT:           | 8'                                                 |
| ELECTRICAL:       | 600 Amps                                           |
| UTILITIES:        | Gas and Electric                                   |
| TEL DATA:         | Verizon, Comcast                                   |
| GENERATOR:        | First floor generator:<br>Milton Cat Diesel 300 KW |

#### PARK HIGHLIGHTS



#### FITNESS CENTER AND BIKE ROOM

#### **FLOOR PLANS**





FIRST FLOOR 457 Seats of workstations and office space



| T1 |
|----|
| T2 |
| T3 |
| T4 |







| T1 |
|----|
| T2 |
| Т3 |
| T4 |





#### THIRD FLOOR | TEST FIT | 32,000 SF





### THE FLATLEY COMPANY

## For more information, contact:

John Osten 617 921 2090 john.osten@jll.com

Molly Heath 617 316 6489 molly.heath@jll.com

Anslee Krouch 617 316 6479 anslee.krouch@jll.com