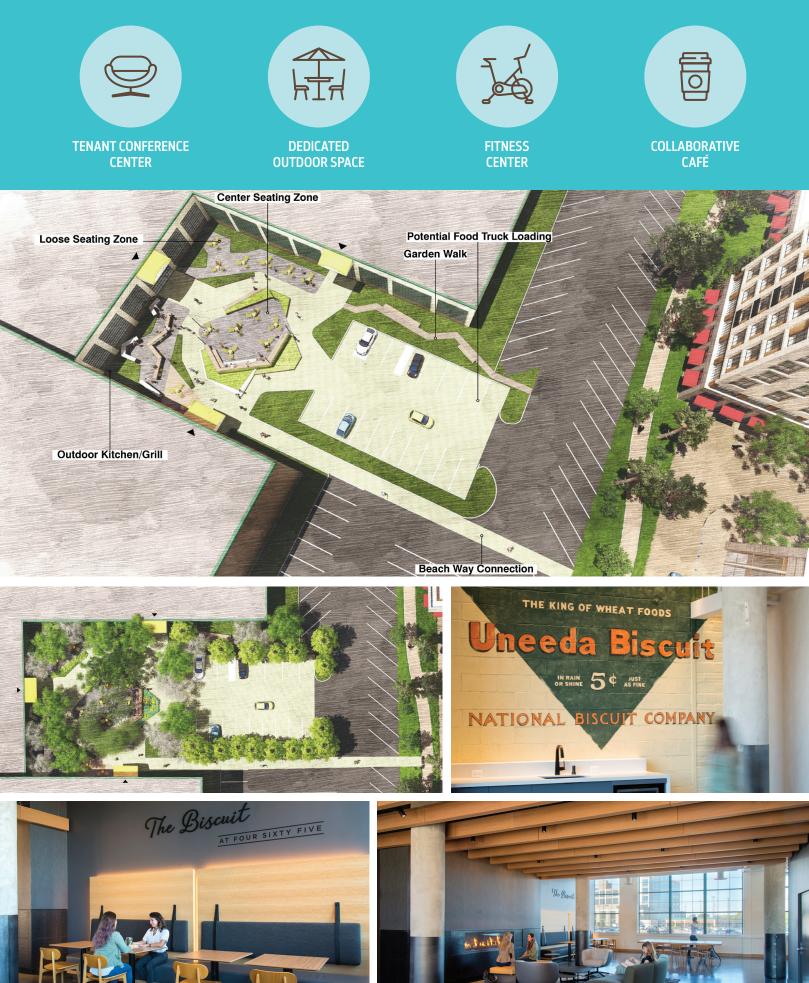

HVAC:            | VAV System 1 ton per 350 SF                                                    |

| ELEVATOR OPENING: | 4' x 7'                                            |
|-------------------|----------------------------------------------------|
| CAB WIDTH:        | 5' 8"                                              |
| LENGTH:           | 7' 9"                                              |
| HEIGHT:           | 8'                                                 |
| ELECTRICAL:       | 600 Amps                                           |
| UTILITIES:        | Gas and Electric                                   |
| TEL DATA:         | Verizon, Comcast                                   |
| GENERATOR:        | First floor generator:<br>Milton Cat Diesel 300 KW |

#### PARK HIGHLIGHTS



#### FITNESS CENTER AND BIKE ROOM

#### **FLOOR PLANS**





FIRST FLOOR 457 Seats of workstations and office space



| T1 |
|----|
| T2 |
| T3 |
| T4 |







| T1 |
|----|
| T2 |
| Т3 |
| T4 |





#### THIRD FLOOR | TEST FIT | 32,000 SF





### THE FLATLEY COMPANY

## For more information, contact:

John Osten 617 921 2090 john.osten@jll.com

Molly Heath 617 316 6489 molly.heath@jll.com

Anslee Krouch 617 316 6479 anslee.krouch@jll.com