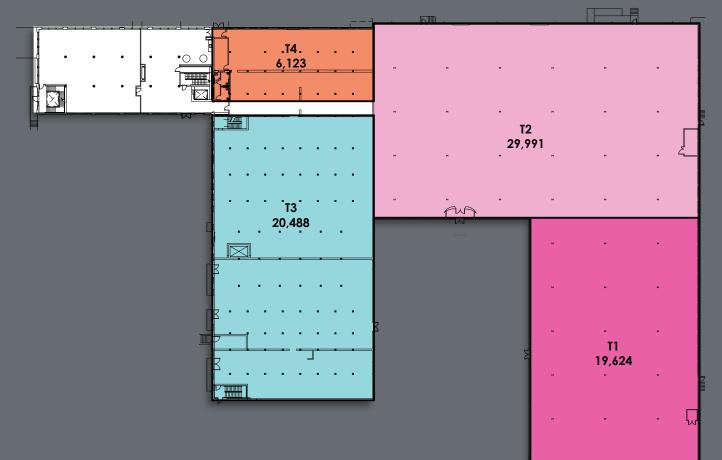

#### **FLOOR PLANS**

FIRST FLOOR 457 Seats of workstations and office space

| T1 |
|----|
| T2 |
| T3 |
| T4 |

| T1 |
|----|
| T2 |
| Т3 |
| T4 |