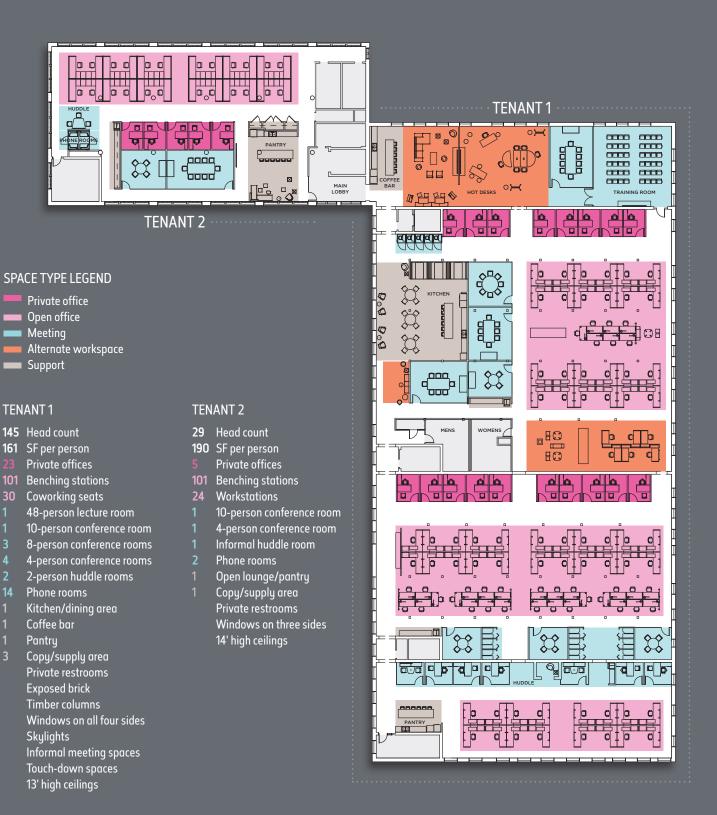

------|
| CAB WIDTH:        | 5' 8"                                              |
| LENGTH:           | 7' 9"                                              |
| HEIGHT:           | 8'                                                 |
| ELECTRICAL:       | 600 Amps                                           |
| UTILITIES:        | Gas and Electric                                   |
| TEL DATA:         | Verizon, Comcast                                   |
| GENERATOR:        | First floor generator:<br>Milton Cat Diesel 300 KW |

#### PARK HIGHLIGHTS



#### FITNESS CENTER AND BIKE ROOM

#### **FLOOR PLANS**





FIRST FLOOR 457 Seats of workstations and office space



| T1 |
|----|
| T2 |
| T3 |
| T4 |







| T1 |
|----|
| T2 |
| Т3 |
| T4 |





#### THIRD FLOOR | TEST FIT | 32,000 SF





### THE FLATLEY COMPANY

## For more information, contact:

John Osten 617 921 2090 john.osten@jll.com

Molly Heath 617 316 6489 molly.heath@jll.com

Anslee Krouch 617 316 6479 anslee.krouch@jll.com