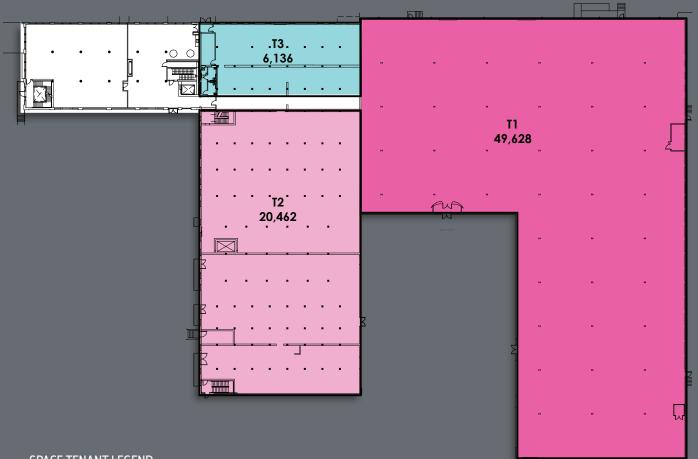

#### **FLOOR PLANS**

FIRST FLOOR 457 Seats of workstations and office space

| T1 |
|----|
| T2 |
| T3 |
| T4 |

| T1 |
|----|
| T2 |
| Т3 |
| T4 |