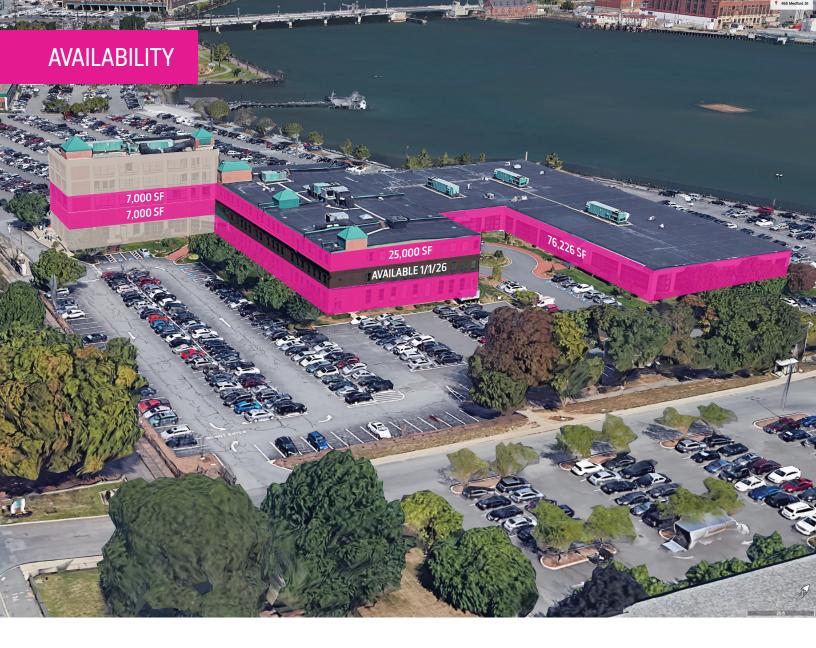

### 7,000 SF – 126,000 RSF Available Immediately



# Schraffts

CITY CENTER

THE FLATLEY COMPANY



#### **BUILDING SPECIFICATIONS**

| BUILDING SIZE:   | 160.000 SF                                                                     |
|------------------|--------------------------------------------------------------------------------|
| HEIGHT:          | 3–5 Story building                                                             |
| AVAILABILITY:    | 126,000 RSF                                                                    |
| CEILING HEIGHTS: | 14'-20'                                                                        |
| PARKING:         | 1.5/1,000 SF free parking                                                      |
| LOADING:         | 100 lbs. per foot<br>Two loading docks - dock height<br>with levelers 93" wide |
| HVAC:            | VAV System 1 ton per 350 SF