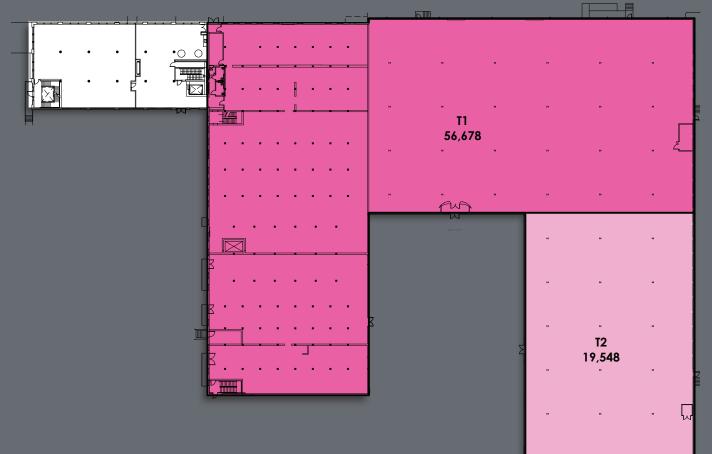

#### **FLOOR PLANS**

FIRST FLOOR 457 Seats of workstations and office space

| T1 |
|----|
| T2 |
| T3 |
| T4 |

| T1 |
|----|
| T2 |
| Т3 |
| T4 |