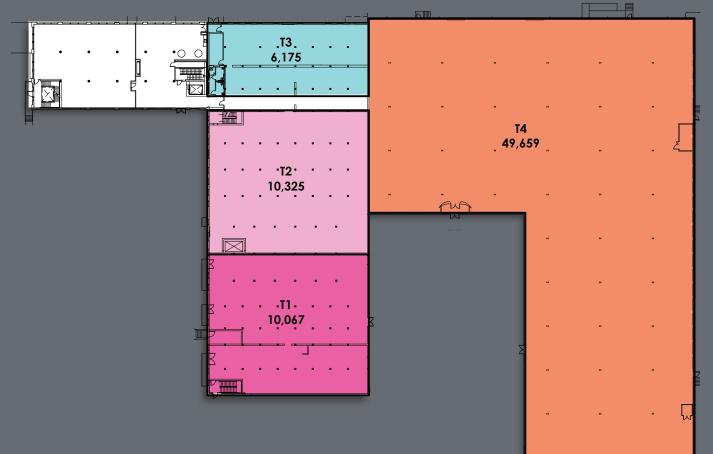

#### **FLOOR PLANS**

FIRST FLOOR 457 Seats of workstations and office space

| T1 |
|----|
| T2 |
| T3 |
| T4 |

| T1 |
|----|
| T2 |
| Т3 |
| T4 |