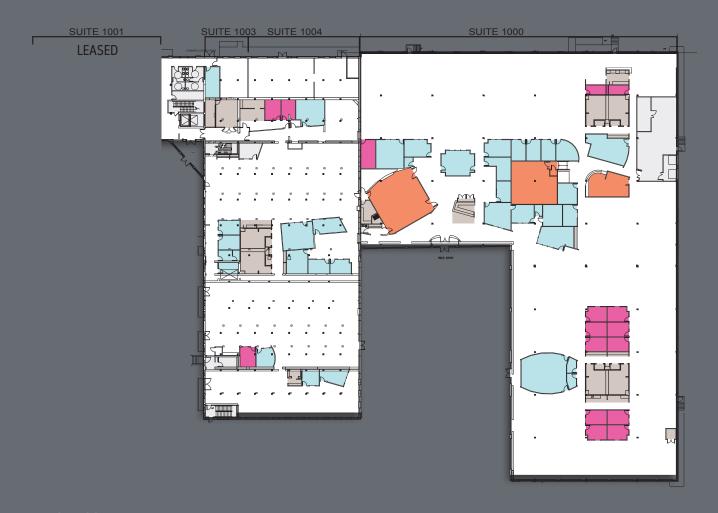

#### **FLOOR PLANS**

FIRST FLOOR 457 Seats of workstations and office space

| T1 |
|----|
| T2 |
| T3 |
| T4 |

| T1 |
|----|
| T2 |
| Т3 |
| T4 |