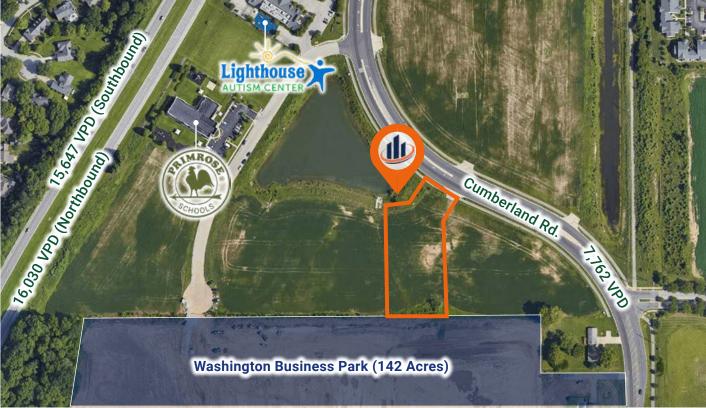

**Parcel ID** 29-11-07-000-037.002-013

Parcel Size ±2.5 Acres

**Zoning**CCPD: Corporate Campus Planned

## **Property Features**

Situated within the master-planned "Cumberland Pointe Marketplace" in Noblesville.

Near SR-37 and the emerging Washington Business Park.

Property has shared access and egress points accessible via Cumberland Road.