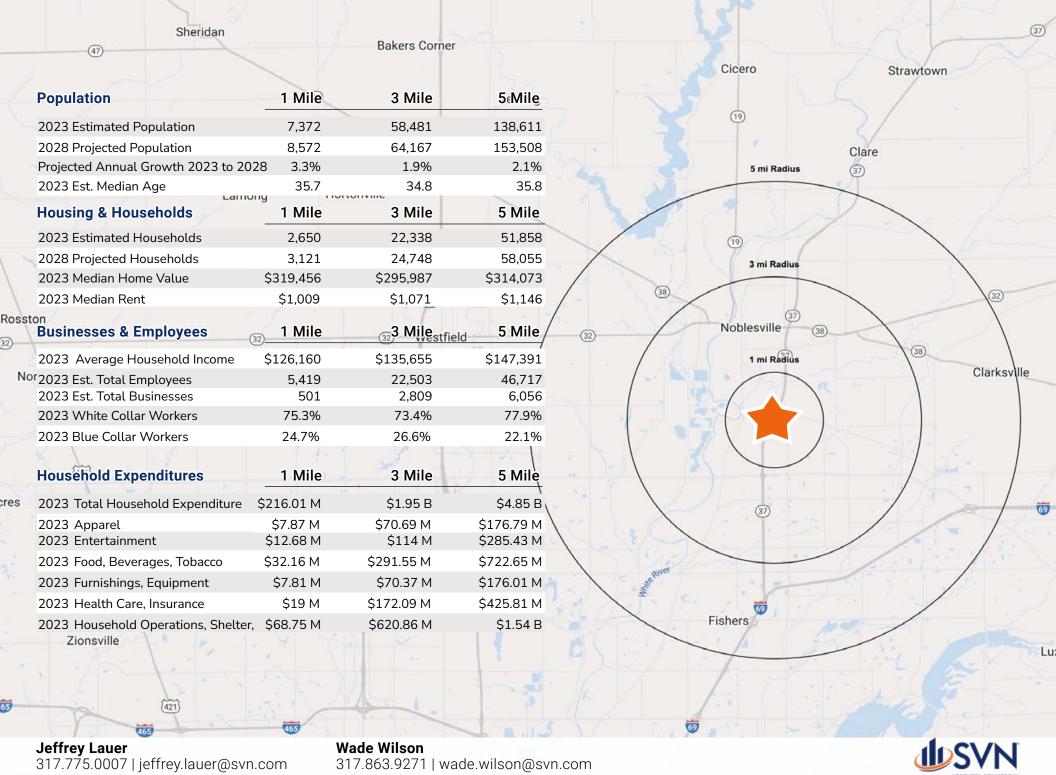

Recognized within the Comprehensive Plan under the "Commercial Corridor" designation.

Centrally Located
State Road 37 1 Mile
State Road 32 2.8 Miles
I-69 3.7 Miles
I-465 9.2 Miles
State Route 31 9.7 Miles