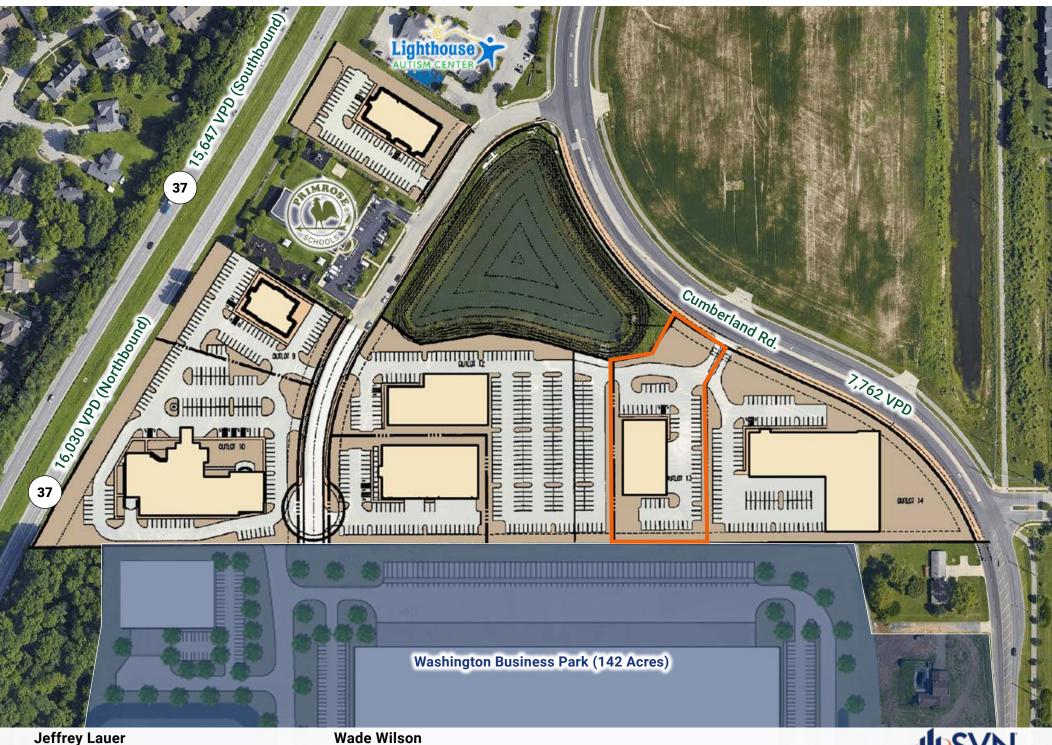

## **Property Features**

Situated within the master-planned "Cumberland Pointe Marketplace" in Noblesville.

Near SR-37 and the emerging Washington Business Park.

Property has shared access and egress points accessible via Cumberland Road.