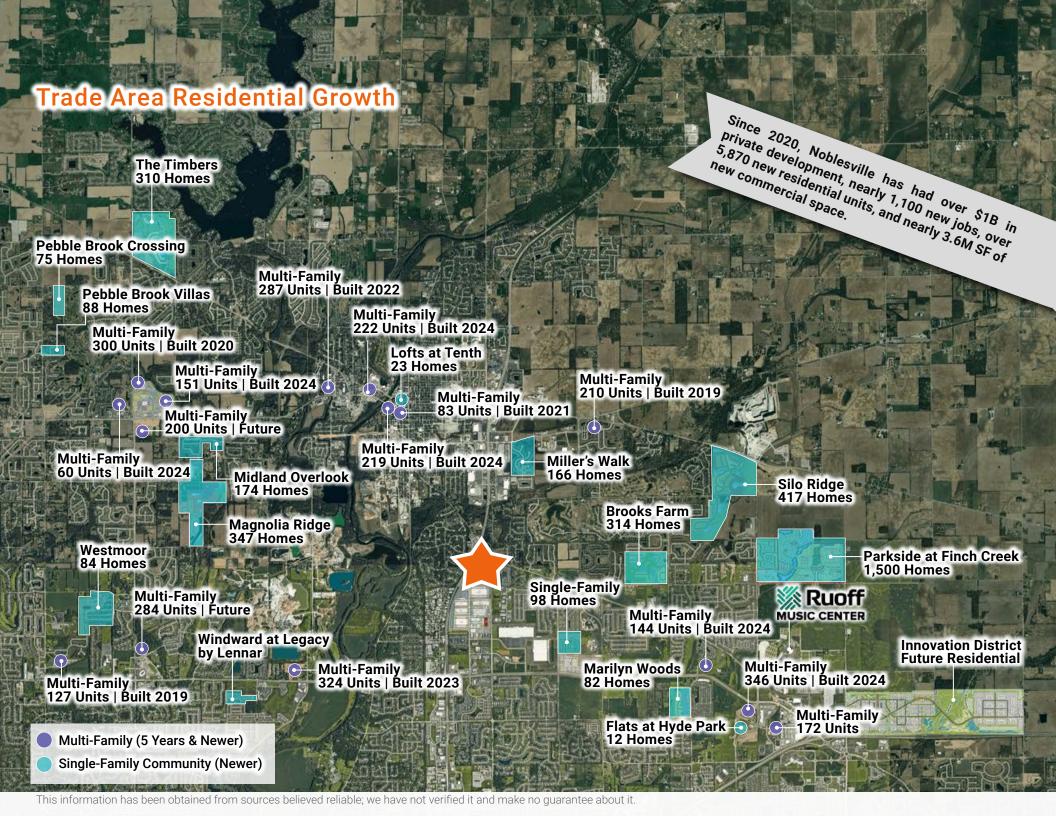

The Levinson \$24.3MDevelopment

Village at Federal Hill \$35MDevelopment

Nexus \$52.8MDevelopment

**Innovation Mile** is set to emerge as a meticulously crafted business hub spanning a mile along 141st Street, nestled between Olio Road and Prairie Baptist Road. This expansive development, sprawling over 200 acres, will boast cutting-edge commercial spaces tailored to foster innovation-driven enterprises.