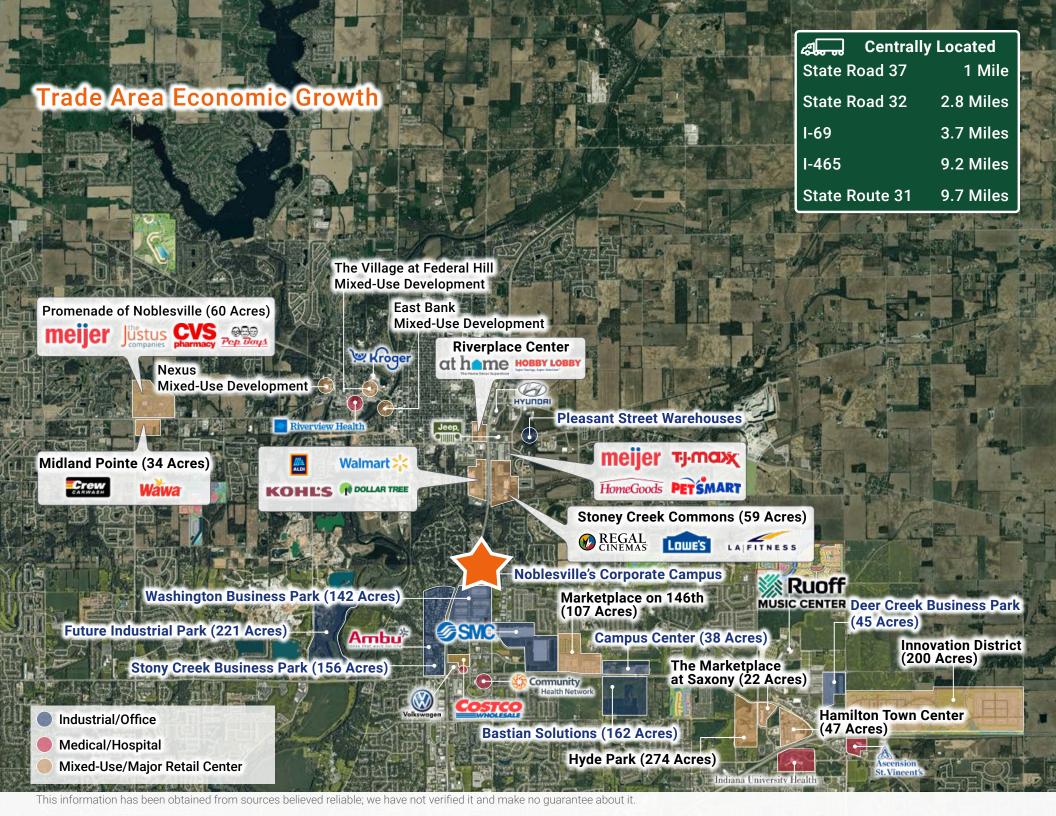

Recognized within the Comprehensive Plan under the "Commercial Corridor" designation.

Centrally Located
State Road 37 1 Mile
State Road 32 2.8 Miles
I-69 3.7 Miles
I-465 9.2 Miles
State Route 31 9.7 Miles