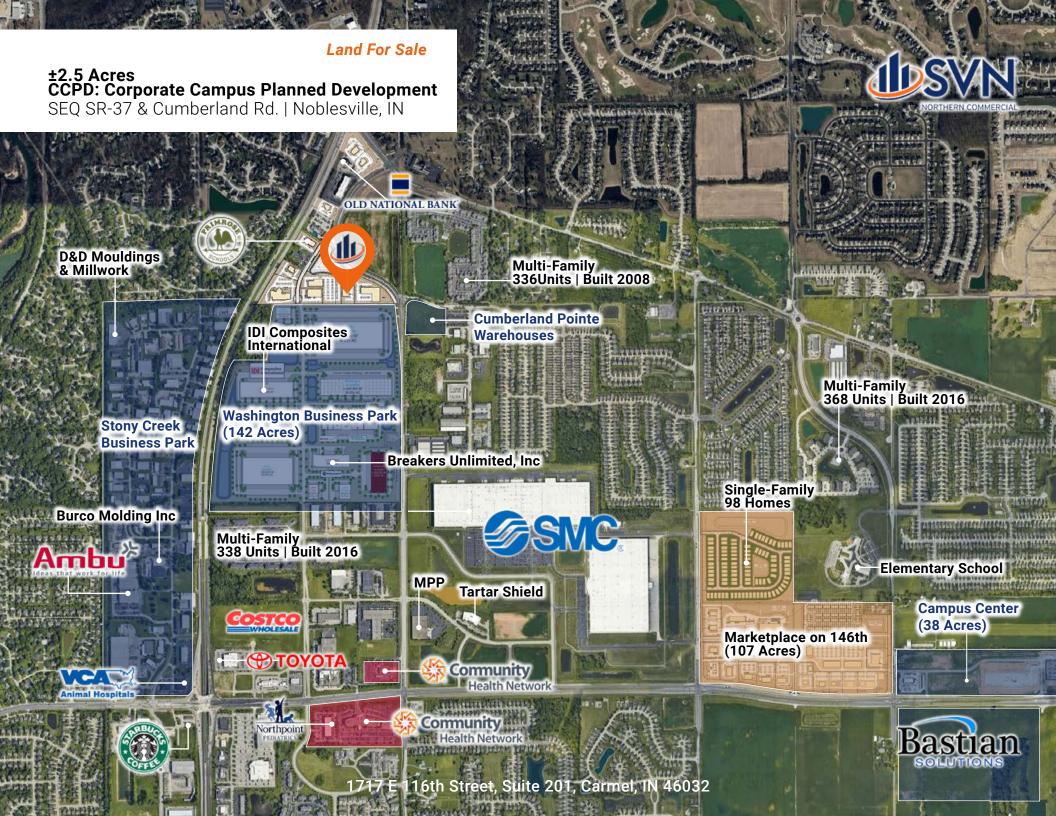

**Parcel ID** 29-11-07-000-037.002-013

Parcel Size ±2.5 Acres

**Zoning**CCPD: Corporate Campus Planned

## **Property Features**

Situated within the master-planned "Cumberland Pointe Marketplace" in Noblesville.

Near SR-37 and the emerging Washington Business Park.

Property has shared access and egress points accessible via Cumberland Road.

Recognized within the Comprehensive Plan under the "Commercial Corridor" designation.

Centrally Located
State Road 37 1 Mile
State Road 32 2.8 Miles
I-69 3.7 Miles
I-465 9.2 Miles
State Route 31 9.7 Miles