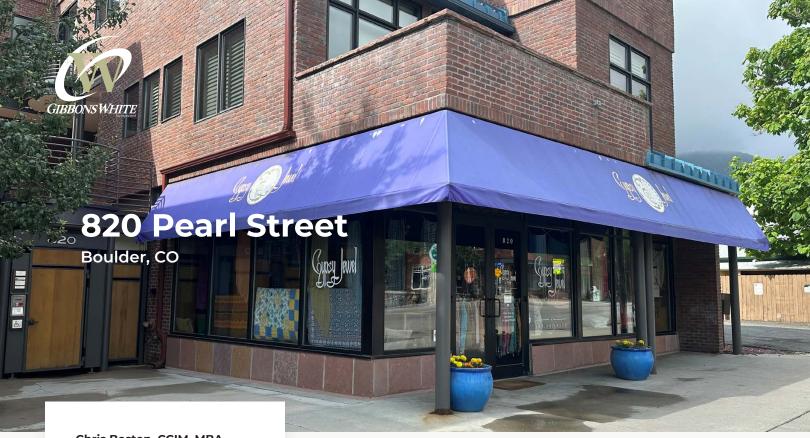

## **Boutique Pearl Street Retail or Office Condo For Sale - Price Reduced!**

Condo Size 814 sq. ft.

Sale Price \$1,098,900 \$995,000

- Perfect for a Variety of Retail or High Exposure Office Uses
- Rare Opportunity to Purchase Boutique Retail Space on Pearl Street!
- 2 Dedicated Parking Spaces Onsite
- Current Owners Association Dues: \$1,294 per month
- Property Taxes Estimate: \$9,768.46
- Excellent Pearl Street Exposure with Windows Wrapping the North and East Side of the Unit
- Great Neighboring Tenants Including University Bicycles, Nick-N-Willy's Pizza, Piece Love and Chocolate, Lolita's Market & Deli and Many More