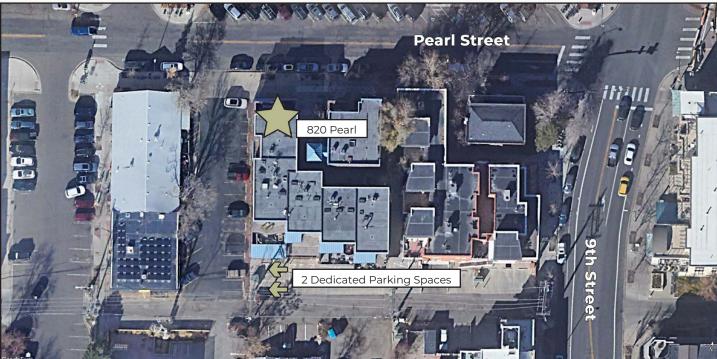

## **Boutique Pearl Street Retail or Office Condo For Sale - Price Reduced!**

Condo Size 814 sq. ft.

Sale Price \$1,098,900 \$995,000

- Perfect for a Variety of Retail or High Exposure Office Uses
- Rare Opportunity to Purchase Boutique Retail Space on Pearl Street!
- 2 Dedicated Parking Spaces Onsite
- Current Owners Association Dues: \$1,294 per month
- Property Taxes Estimate: \$9,768.46
- Excellent Pearl Street Exposure with Windows Wrapping the North and East Side of the Unit
- Great Neighboring Tenants Including University Bicycles, Nick-N-Willy's Pizza, Piece Love and Chocolate, Lolita's Market & Deli and Many More