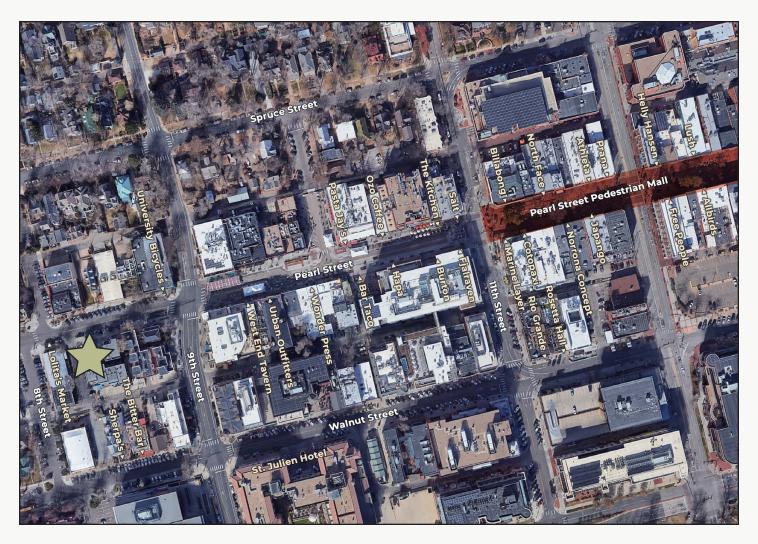

## **Boutique Pearl Street Retail or Office Condo For Sale - Price Reduced!**

Condo Size 814 sq. ft.

Sale Price \$1,098,900 \$995,000

- Perfect for a Variety of Retail or High Exposure Office Uses
- Rare Opportunity to Purchase Boutique Retail Space on Pearl Street!
- 2 Dedicated Parking Spaces Onsite
- Current Owners Association Dues: \$1,294 per month
- Property Taxes Estimate: \$9,768.46
- Excellent Pearl Street Exposure with Windows Wrapping the North and East Side of the Unit
- Great Neighboring Tenants Including University Bicycles, Nick-N-Willy's Pizza, Piece Love and Chocolate, Lolita's Market & Deli and Many More