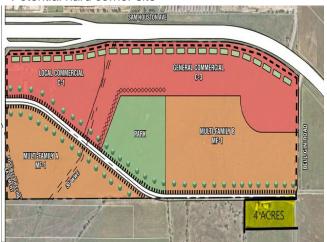

## 2650 Bell Gin Rd, Georgetown, TX 78626

Fantastic +/-4 acre very buildable property in Georgetown ETJ with no zoning 16" waterline on frontage, sewer approx +/-800 ft away. Possibility of this acreage becoming a hard corner based on Georgetown future roads map and the approved 132 acre mixed use PUD going in just north of this property(link in listing). The current owner will be developing high end office warehouse space in the 5 acres adjacent (see photos for rendering and area). The possibilities for development on this site are almost endless. Owner would consider selling +/-2 acres at a different price. Buyer to do their own due diligence.