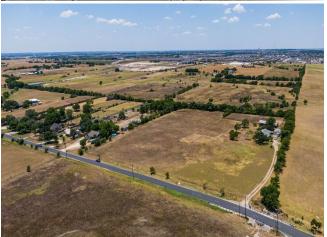

## 2650 Bell Gin Rd, Georgetown, TX 78626

Fantastic +/-4 acre very buildable property in Georgetown ETJ with no zoning 16" waterline on frontage, sewer approx +/-800 ft away. Possibility of this acreage becoming a hard corner based on Georgetown future roads map and the approved 132 acre mixed use PUD going in just north of this property(link in listing). The current owner will be developing high end office warehouse space in the 5 acres adjacent (see photos for rendering and area). The possibilities for development on this site are almost endless. Owner would consider selling +/-2 acres at a different price. Buyer to do their own due diligence.