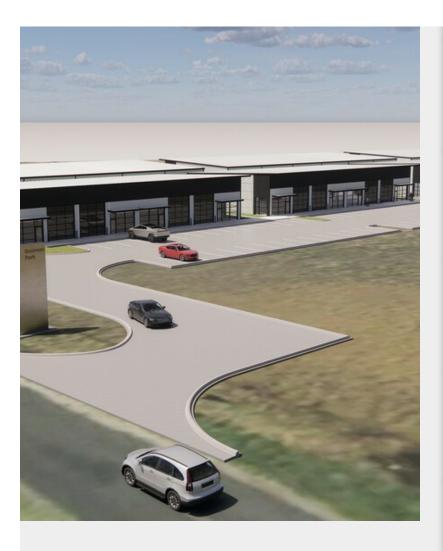

## 2650 Bell Gin Rd, Georgetown, TX 78626

Fantastic +/-4 acre very buildable property in Georgetown ETJ with no zoning 16" waterline on frontage, sewer approx +/-800 ft away. Possibility of this acreage becoming a hard corner based on Georgetown future roads map and the approved 132 acre mixed use PUD going in just north of this property(link in listing). The current owner will be developing high end office warehouse space in the 5 acres adjacent (see photos for rendering and area). The possibilities for development on this site are almost endless. Owner would consider selling +/-2 acres at a different price. Buyer to do their own due diligence.