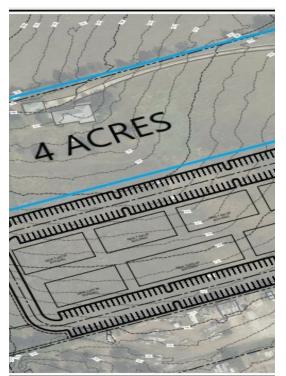

## 2650 Bell Gin Rd, Georgetown, TX 78626

Fantastic +/-4 acre very buildable property in Georgetown ETJ with no zoning 16" waterline on frontage, sewer approx +/-800 ft away. Possibility of this acreage becoming a hard corner based on Georgetown future roads map and the approved 132 acre mixed use PUD going in just north of this property(link in listing). The current owner will be developing high end office warehouse space in the 5 acres adjacent (see photos for rendering and area). The possibilities for development on this site are almost endless. Owner would consider selling +/-2 acres at a different price. Buyer to do their own due diligence.