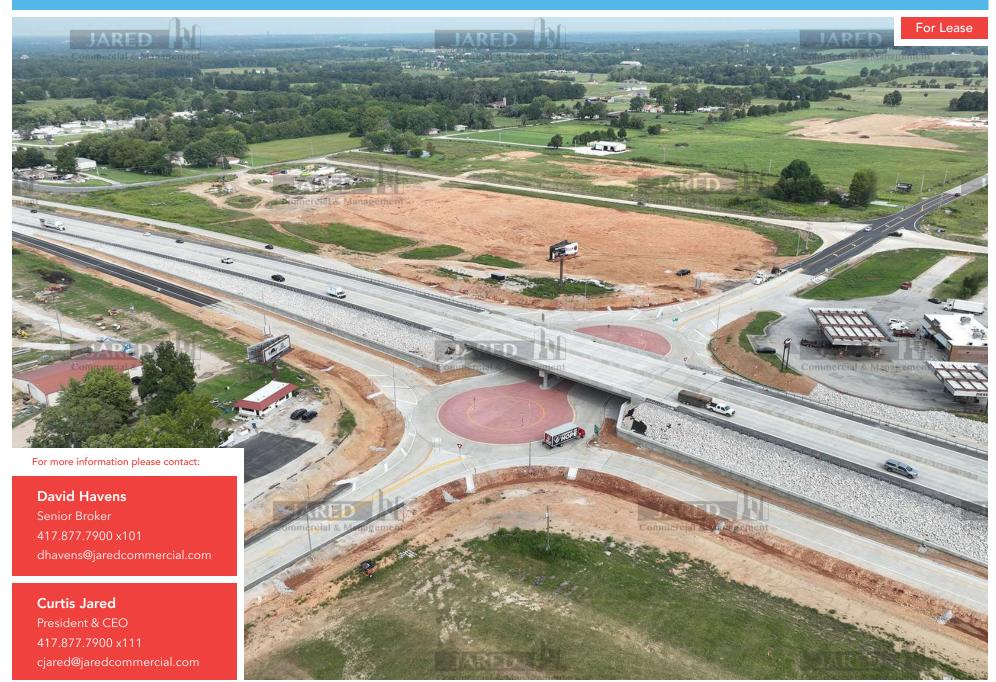

#### PROPERTY DESCRIPTION

26.77 Acre Lot at the intersection of State Hwy 125 and Hwy 60 in Rogersville, MO.

#### **PROPERTY HIGHLIGHTS**

- · Easy access.
- Great highway visibility.
- Located on highway 60 and the corner of State Hwy 125.
- Close proximity to Rogersville high school & middle school.
- High traffic count.