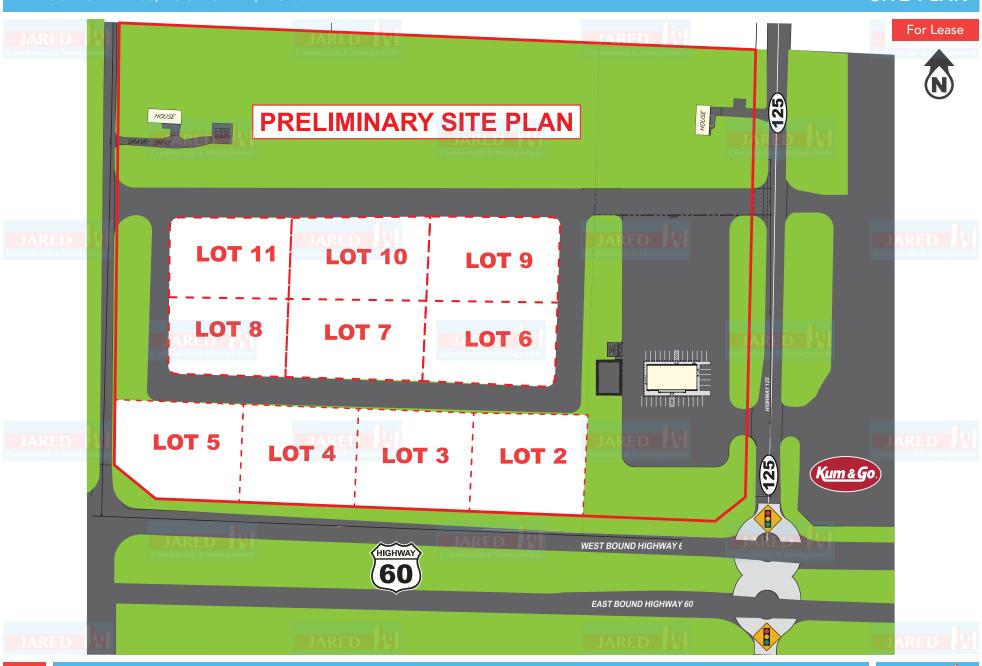

#### OFFERING SUMMARY

Negotiable Lease Rate: Available SF: 1,166,101 SF 26.77 Acres Lot Size:

| DEMOGRAPHICS      | 1 MILE   | 5 MILES  | 10 MILES |
|-------------------|----------|----------|----------|
| Total Households  | 103      | 3,485    | 36,353   |
| Total Population  | 250      | 8,785    | 88,308   |
| Average HH Income | \$76,114 | \$89,072 | \$75,727 |

#### **AVAILABLE SPACES**

| SUITE                           | TENANT    | SIZE (SF)    | LEASE TYPE | LEASE RATE | DESCRIPTION        |
|---------------------------------|-----------|--------------|------------|------------|--------------------|
| 60 / 125 Retail Ready Pad-sites | Available | 1,166,101 SF | NNN        | Negotiable | Various Pad Sites. |