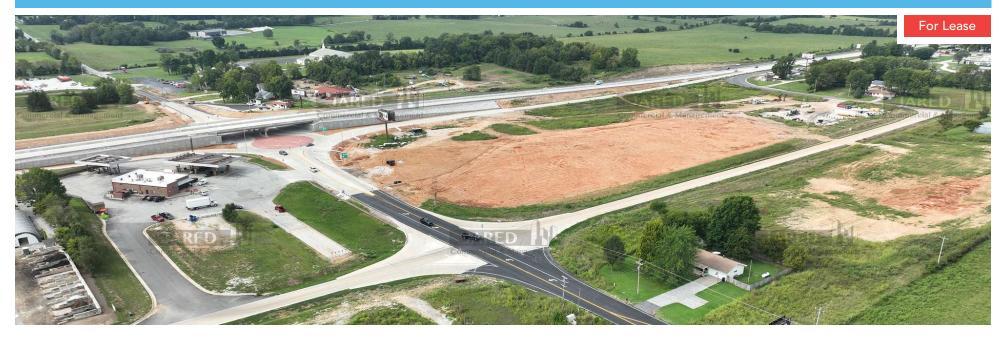

Rogersville, MO.

#### **PROPERTY HIGHLIGHTS**

- · Easy access.
- Great highway visibility.
- Located on highway 60 and the corner of State Hwy 125.
- Close proximity to Rogersville high school & middle school.
- High traffic count.

#### OFFERING SUMMARY

Negotiable Lease Rate: Available SF: 1,166,101 SF 26.77 Acres Lot Size:

| DEMOGRAPHICS      | 1 MILE   | 5 MILES  | 10 MILES |
|-------------------|----------|----------|----------|
| Total Households  | 103      | 3,485    | 36,353   |
| Total Population  | 250      | 8,785    | 88,308   |
| Average HH Income | \$76,114 | \$89,072 | \$75,727 |





7900 US HIGHWAY 60, ROGERSVILLE, MO 65742



2870 S Ingram Mill Rd | Springfield, MO 65804 | 417.877.7900 | JaredCommercial.com



7900 US HIGHWAY 60, ROGERSVILLE, MO 65742

LEASE SPACES



#### **LEASE INFORMATION**

Lease Type: NNN Lease Term: 60 months

**Total Space:** 1,166,101 SF Negotiable Lease Rate:

#### **AVAILABLE SPACES**

| SUITE                           | TENANT    | SIZE (SF)    | LEASE TYPE | LEASE RATE | DESCRIPTION        |
|---------------------------------|-----------|--------------|------------|------------|--------------------|
| 60 / 125 Retail Ready Pad-sites | Available | 1,166,101 SF | NNN        | Negotiable | Various Pad Sites. |



7900 US HIGHWAY 60, ROGERSVILLE, MO 65742

RETAILER MAP



2870 S Ingram Mill Rd | Springfield, MO 65804 | 417.877.7900 | JaredCommercial.com







7900 US HIGHWAY 60, ROGERSVILLE, MO 65742

### ADDITIONAL PHOTOS





















7900 US HIGHWAY 60, ROGERSVILLE, MO 65742

### **DEMOGRAPHICS MAP & REPORT**

| PO