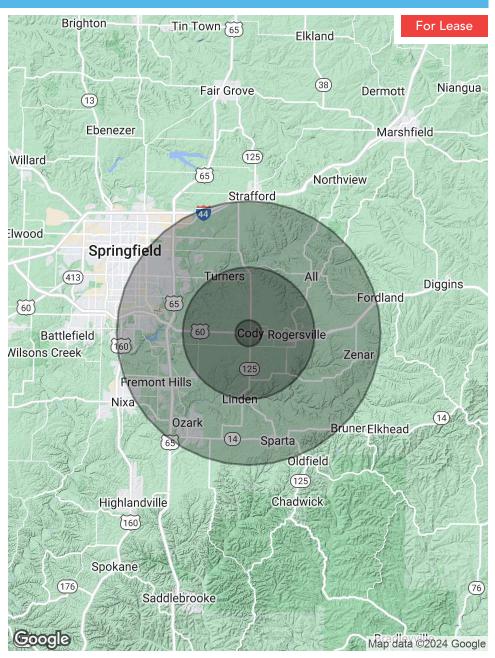

#### OFFERING SUMMARY

Negotiable Lease Rate: Available SF: 1,166,101 SF 26.77 Acres Lot Size:

| DEMOGRAPHICS      | 1 MILE   | 5 MILES  | 10 MILES |
|-------------------|----------|----------|----------|
| Total Households  | 103      | 3,485    | 36,353   |
| Total Population  | 250      | 8,785    | 88,308   |
| Average HH Income | \$76,114 | \$89,072 | \$75,727 |

### **DEMOGRAPHICS MAP & REPORT**

| POPULATION           | 1 MILE   | 5 MILES   | 10 MILES  |
|----------------------|----------|-----------|-----------|
| TOTOLATION           | I WILL   | 3 WILLS   | TO WILLS  |
| Total Population     | 250      | 8,785     | 88,308    |
| Average Age          | 44.3     | 43.0      | 39.9      |
| Average Age (Male)   | 44.7     | 43.1      | 38.8      |
| Average Age (Female) | 44.1     | 43.2      | 40.9      |
|                      |          |           |           |
| HOUSEHOLDS & INCOME  | 1 MILE   | 5 MILES   | 10 MILES  |
| Total Households     | 103      | 3,485     | 36,353    |
| # of Persons per HH  | 2.4      | 2.5       | 2.4       |
| Average HH Income    | \$76,114 | \$89,072  | \$75,727  |
| Average House Value  |          | \$293,895 | \$226,810 |