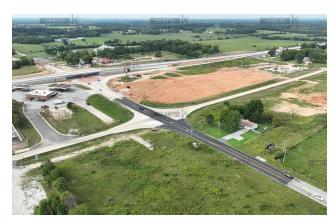

04 | 417.877.7900 | JaredCommercial.com



7900 US HIGHWAY 60, ROGERSVILLE, MO 65742

LEASE SPACES



#### **LEASE INFORMATION**

Lease Type: NNN Lease Term: 60 months

**Total Space:** 1,166,101 SF Negotiable Lease Rate:

#### **AVAILABLE SPACES**

| SUITE                           | TENANT    | SIZE (SF)    | LEASE TYPE | LEASE RATE | DESCRIPTION        |
|---------------------------------|-----------|--------------|------------|------------|--------------------|
| 60 / 125 Retail Ready Pad-sites | Available | 1,166,101 SF | NNN        | Negotiable | Various Pad Sites. |



7900 US HIGHWAY 60, ROGERSVILLE, MO 65742

RETAILER MAP



2870 S Ingram Mill Rd | Springfield, MO 65804 | 417.877.7900 | JaredCommercial.com







7900 US HIGHWAY 60, ROGERSVILLE, MO 65742

### ADDITIONAL PHOTOS





















7900 US HIGHWAY 60, ROGERSVILLE, MO 65742

### **DEMOGRAPHICS MAP & REPORT**

| POPULATION           | 1 MILE   | 5 MILES   | 10 MILES  |
|----------------------|----------|-----------|-----------|
| TOTOLATION           | I WILL   | 3 WILLS   | TO WILLS  |
| Total Population     | 250      | 8,785     | 88,308    |
| Average Age          | 44.3     | 43.0      | 39.9      |
| Average Age (Male)   | 44.7     | 43.1      | 38.8      |
| Average Age (Female) | 44.1     | 43.2      | 40.9      |
|                      |          |           |           |
| HOUSEHOLDS & INCOME  | 1 MILE   | 5 MILES   | 10 MILES  |
| Total Households     | 103      | 3,485     | 36,353    |
| # of Persons per HH  | 2.4      | 2.5       | 2.4       |
| Average HH Income    | \$76,114 | \$89,072