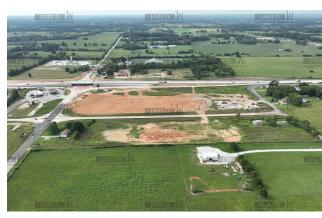

#### PROPERTY DESCRIPTION

26.77 Acre Lot at the intersection of State Hwy 125 and Hwy 60 in Rogersville, MO.

#### **PROPERTY HIGHLIGHTS**

- · Easy access.
- Great highway visibility.
- Located on highway 60 and the corner of State Hwy 125.
- Close proximity to Rogersville high school & middle school.
- High traffic count.