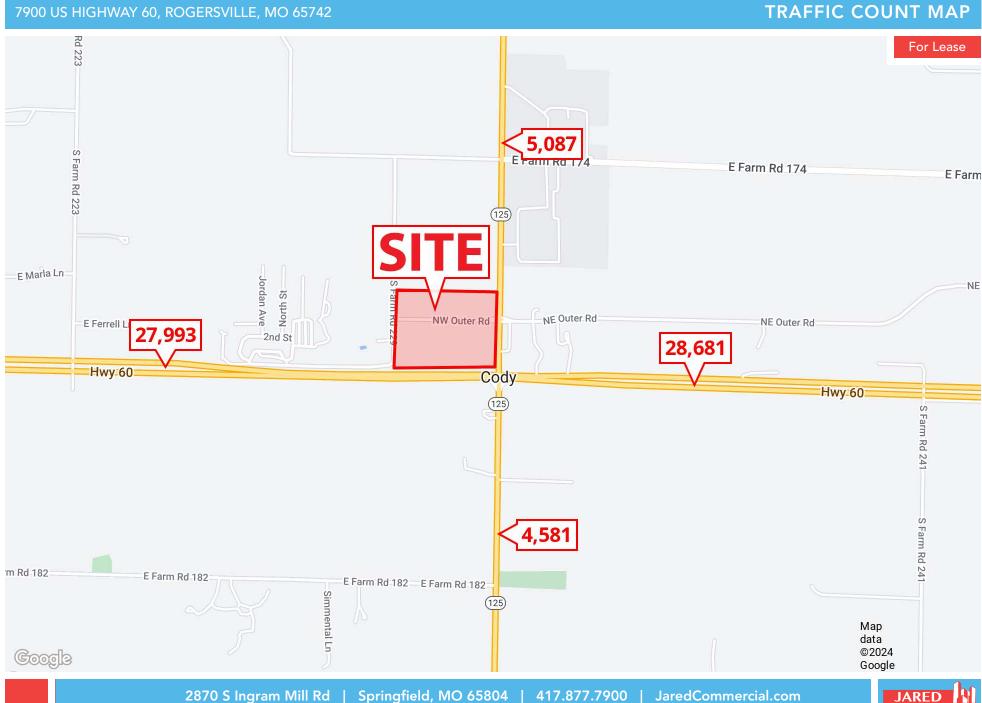

#### **PROPERTY HIGHLIGHTS**

- · Easy access.
- Great highway visibility.
- Located on highway 60 and the corner of State Hwy 125.
- Close proximity to Rogersville high school & middle school.
- High traffic count.