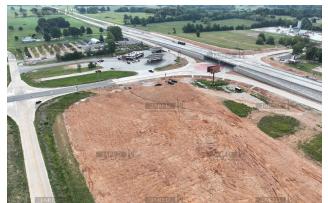

#### PROPERTY DESCRIPTION

26.77 Acre Lot at the intersection of State Hwy 125 and Hwy 60 in Rogersville, MO.

#### **PROPERTY HIGHLIGHTS**

- · Easy access.
- Great highway visibility.
- Located on highway 60 and the corner of State Hwy 125.
- Close proximity to Rogersville high school & middle school.
- High traffic count.

### ADDITIONAL PHOTOS

7900 US HIGHWAY 60, ROGERSVILLE, MO 65742