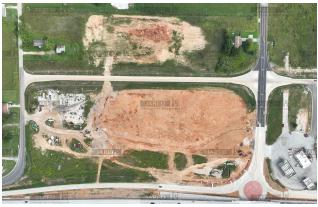

#### PROPERTY DESCRIPTION

26.77 Acre Lot at the intersection of State Hwy 125 and Hwy 60 in Rogersville, MO.

#### **PROPERTY HIGHLIGHTS**

- · Easy access.
- Great highway visibility.
- Located on highway 60 and the corner of State Hwy 125.
- Close proximity to Rogersville high school & middle school.
- High traffic count.

### ADDITIONAL PHOTOS

7900 US HIGHWAY 60, ROGERSVILLE, MO 65742