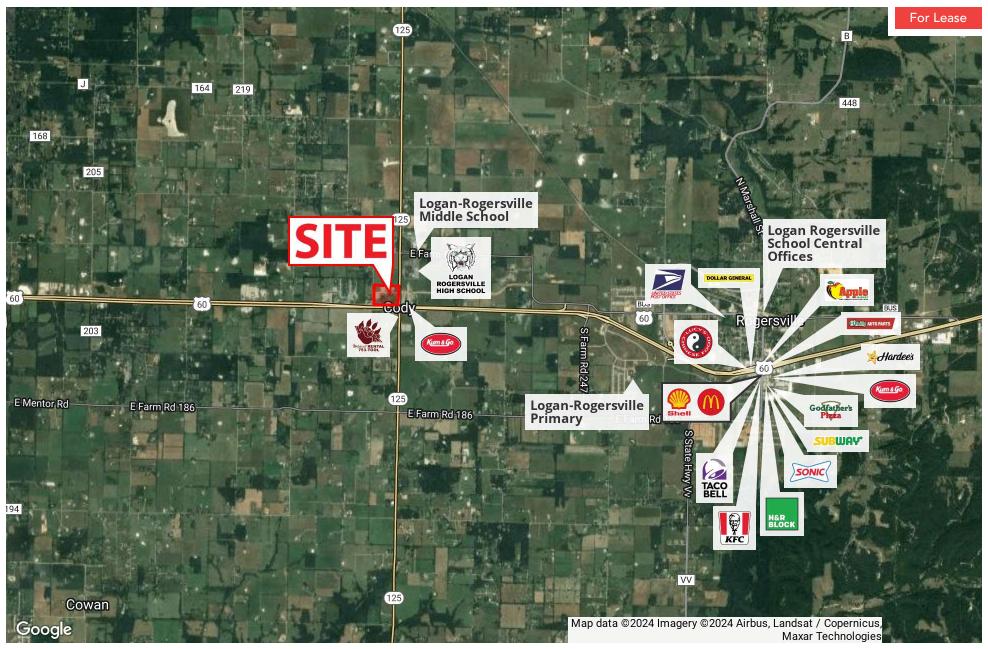

#### PROPERTY DESCRIPTION

26.77 Acre Lot at the intersection of State Hwy 125 and Hwy 60 in Rogersville, MO.

#### **PROPERTY HIGHLIGHTS**

- · Easy access.
- Great highway visibility.
- Located on highway 60 and the corner of State Hwy 125.
- Close proximity to Rogersville high school & middle school.
- High traffic count.

7900 US HIGHWAY 60, ROGERSVILLE, MO 65742

RETAILER MAP

2870 S Ingram Mill Rd | Springfield, MO 65804 | 417.877.7900 | JaredCommercial.com

7900 US HIGHWAY 60, ROGERSVILLE, MO 65742