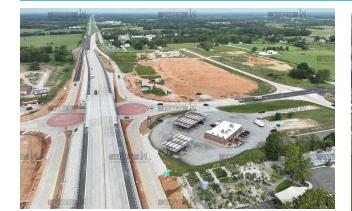

5804 | 417.877.7900 | JaredCommercial.com



7900 US HIGHWAY 60, ROGERSVILLE, MO 65742

LEASE SPACES



#### **LEASE INFORMATION**

Lease Type: NNN Lease Term: 60 months

**Total Space:** 1,166,101 SF Negotiable Lease Rate:

#### **AVAILABLE SPACES**

| SUITE                           | TENANT    | SIZE (SF)    | LEASE TYPE | LEASE RATE | DESCRIPTION        |
|---------------------------------|-----------|--------------|------------|------------|--------------------|
| 60 / 125 Retail Ready Pad-sites | Available | 1,166,101 SF | NNN        | Negotiable | Various Pad Sites. |



7900 US HIGHWAY 60, ROGERSVILLE, MO 65742

RETAILER MAP



2870 S Ingram Mill Rd | Springfield, MO 65804 | 417.877.7900 | JaredCommercial.com







7900 US HIGHWAY 60, ROGERSVILLE, MO 65742

### ADDITIONAL PHOTOS





















7900 US HIGHWAY 60, ROGERSVILLE, MO 65742

### **DEMOGRAPHICS MAP & REPORT**

| POPULATION           | 1 MILE   | 5 MILES   | 10 MILES  |
|----------------------|----------|-----------|-----------|
| TOTOLATION           | I WILL   | 3 WILLS   | TO WILLS  |
| Total Population     | 250      | 8,785     | 88,308    |
| Average Age          | 44.3     | 43.0      | 39.9      |
| Average Age (Male)   | 44.7     | 43.1      | 38.8      |
| Average Age (Female) | 44.1     | 43.2      | 40.9      |
|                      |          |           |           |
| HOUSEHOLDS & INCOME  | 1 MILE   | 5 MILES   | 10 MILES  |
| Total Households     | 103      | 3,485     | 36,353    |
| # of Persons per HH  | 2.4      | 2.5       | 2.4       |
| Average HH Income    | \$76,114 | \$89,0