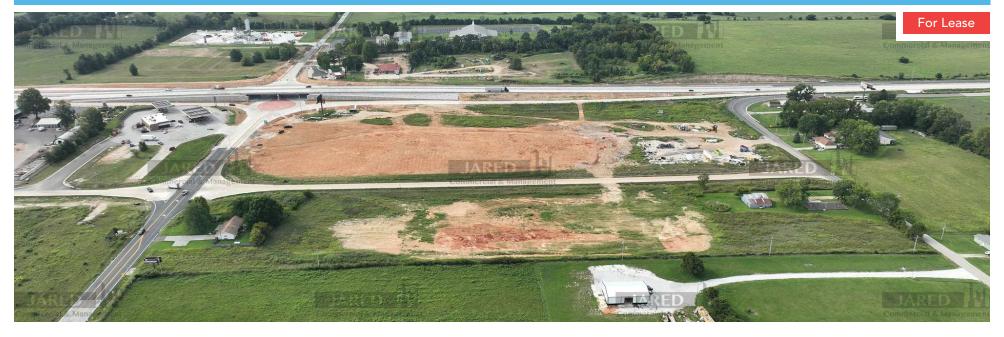

7900 US HIGHWAY 60, ROGERSVILLE, MO 65742





7900 US HIGHWAY 60, ROGERSVILLE, MO 65742

#### **PROPERTY SUMMARY**



#### PROPERTY DESCRIPTION

26.77 Acre Lot at the intersection of State Hwy 125 and Hwy 60 in Rogersville, MO.

#### **PROPERTY HIGHLIGHTS**

- · Easy access.
- Great highway visibility.
- Located on highway 60 and the corner of State Hwy 125.
- Close proximity to Rogersville high school & middle school.
- High traffic count.

#### OFFERING SUMMARY

Negotiable Lease Rate: Available SF: 1,166,101 SF 26.77 Acres Lot Size:

| DEMOGRAPHICS      | 1 MILE   | 5 MILES  | 10 MILES |
|-------------------|----------|----------|----------|
| Total Households  | 103      | 3,485    | 36,353   |
| Total Population  | 250      | 8,785    | 88,308   |
| Average HH Income | \$76,114 | \$89,072 | \$75,727 |





7900 US HIGHWAY 60, ROGERSVILLE, MO 65742



2870 S Ingram Mill Rd | Springfield, MO 65804 | 4