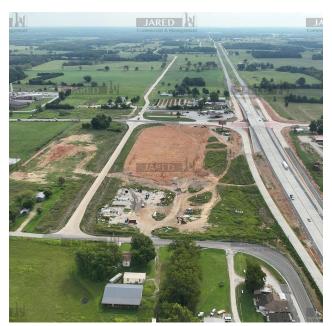

17.877.7900 | JaredCommercial.com



7900 US HIGHWAY 60, ROGERSVILLE, MO 65742

LEASE SPACES



#### **LEASE INFORMATION**

Lease Type: NNN Lease Term: 60 months

**Total Space:** 1,166,101 SF Negotiable Lease Rate:

#### **AVAILABLE SPACES**

| SUITE                           | TENANT    | SIZE (SF)    | LEASE TYPE | LEASE RATE | DESCRIPTION        |
|---------------------------------|-----------|--------------|------------|------------|--------------------|
| 60 / 125 Retail Ready Pad-sites | Available | 1,166,101 SF | NNN        | Negotiable | Various Pad Sites. |



7900 US HIGHWAY 60, ROGERSVILLE, MO 65742

RETAILER MAP



2870 S Ingram Mill Rd | Springfield, MO 65804 | 417.877.7900 | JaredCommercial.com







7900 US HIGHWAY 60, ROGERSVILLE, MO 65742

### ADDITIONAL PHOTOS





















7900 US HIGHWAY 60, ROGERSVILLE, MO 65742

### **DEMOGRAPHICS MAP & REPORT**

| POPULATION           | 1 MILE   | 5 MILES   | 10 MILES  |
|----------------------|----------|-----------|-----------|
| TOTOLATION           | I WILL   | 3 WILLS   | TO WILLS  |
| Total Population     | 250      | 8,785     | 88,308    |
| Average Age          | 44.3     | 43.0      | 39.9      |
| Average Age (Male)   | 44.7     | 43.1      | 38.8      |
| Average Age (Female) | 44.1     | 43.2      | 40.9      |
|                      |          |           |           |
| HOUSEHOLDS & INCOME  | 1 MILE   | 5 MILES   | 10 MILES  |
| Total Households     | 103      | 3,485     | 36,353    |
| # of Persons per HH  | 2.4      | 2.5       | 2.4       |
| Average HH Income    | \$76,114 | \$89,072  | \$