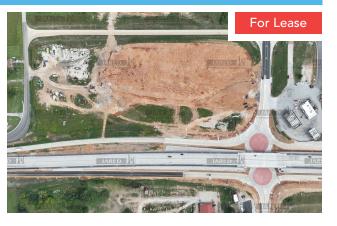

7900 US HIGHWAY 60, ROGERSVILLE, MO 65742

2870 S Ingram Mill Rd | Springfield, MO 65804 | 417.877.7900 | JaredCommercial.com

7900 US HIGHWAY 60, ROGERSVILLE, MO 65742

LEASE SPACES

#### **LEASE INFORMATION**

Lease Type: NNN Lease Term: 60 months

**Total Space:** 1,166,101 SF Negotiable Lease Rate:

#### **AVAILABLE SPACES**

| SUITE                           | TENANT    | SIZE (SF)    | LEASE TYPE | LEASE RATE | DESCRIPTION        |
|---------------------------------|-----------|--------------|------------|------------|--------------------|
| 60 / 125 Retail Ready Pad-sites | Available | 1,166,101 SF | NNN        | Negotiable | Various Pad Sites. |