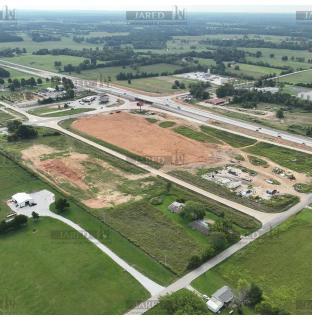

417.877.7900 | JaredCommercial.com



7900 US HIGHWAY 60, ROGERSVILLE, MO 65742

LEASE SPACES



#### **LEASE INFORMATION**

Lease Type: NNN Lease Term: 60 months

**Total Space:** 1,166,101 SF Negotiable Lease Rate:

#### **AVAILABLE SPACES**

| SUITE                           | TENANT    | SIZE (SF)    | LEASE TYPE | LEASE RATE | DESCRIPTION        |
|---------------------------------|-----------|--------------|------------|------------|--------------------|
| 60 / 125 Retail Ready Pad-sites | Available | 1,166,101 SF | NNN        | Negotiable | Various Pad Sites. |



7900 US HIGHWAY 60, ROGERSVILLE, MO 65742

RETAILER MAP



2870 S Ingram Mill Rd | Springfield, MO 65804 | 417.877.7900 | JaredCommercial.com







7900 US HIGHWAY 60, ROGERSVILLE, MO 65742

### ADDITIONAL PHOTOS





















7900 US HIGHWAY 60, ROGERSVILLE, MO 65742

### **DEMOGRAPHICS MAP & REPORT**

| POPULATION           | 1 MILE   | 5 MILES   | 10 MILES  |
|----------------------|----------|-----------|-----------|
| TOTOLATION           | I WILL   | 3 WILLS   | TO WILLS  |
| Total Population     | 250      | 8,785     | 88,308    |
| Average Age          | 44.3     | 43.0      | 39.9      |
| Average Age (Male)   | 44.7     | 43.1      | 38.8      |
| Average Age (Female) | 44.1     | 43.2      | 40.9      |
|                      |          |           |           |
| HOUSEHOLDS & INCOME  | 1 MILE   | 5 MILES   | 10 MILES  |
| Total Households     | 103      | 3,485     | 36,353    |
| # of Persons per HH  | 2.4      | 2.5       | 2.4       |
| Average HH Income    | \$76,114 | \$89,072  |