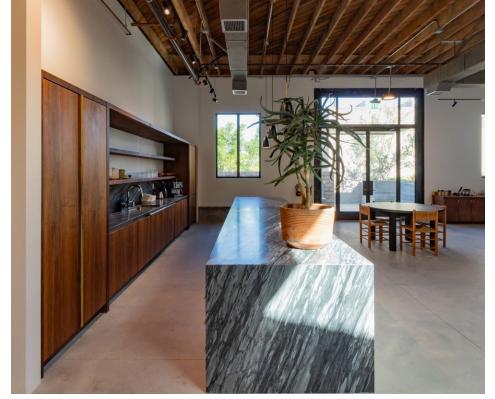

±6,669 RSF AVAILABLE

±6,669 RSF

B— BUILDING B2 OPEN WORK AREA

C— BUILDING B2 PRIVATE OUTDOOR PATIO

Not to scale. For information purposes only. Layout may vary

SUITE PHOTOS

CREATIVE OFFICE

**OUTDOOR PATIO PHOTOS** 

CREATIVE OFFICE