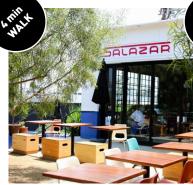

expertly brewed drinks, it's sure to

caffeine aficionados.

become a beloved gathering spot for

CREATIVE OFFICE

Salazar: Nestled amid greenery, Salazar offers a rustic outdoor dining experience accentuated by its Mexican- known for its artisanal bread and inspired cuisine. Patrons can savor grilled dishes and vibrant flavors in a charming setting featuring communal tables and string lights.