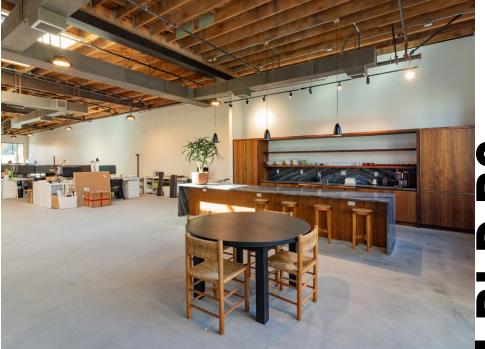

±6,669 RSF AVAILABLE

±6,669 RSF

B— BUILDING B2 OPEN WORK AREA

C— BUILDING B2 PRIVATE OUTDOOR PATIO

Not to scale. For information purposes only. Layout may vary

SUITE PHOTOS

CREATIVE OFFICE

**OUTDOOR PATIO PHOTOS** 

CREATIVE OFFICE