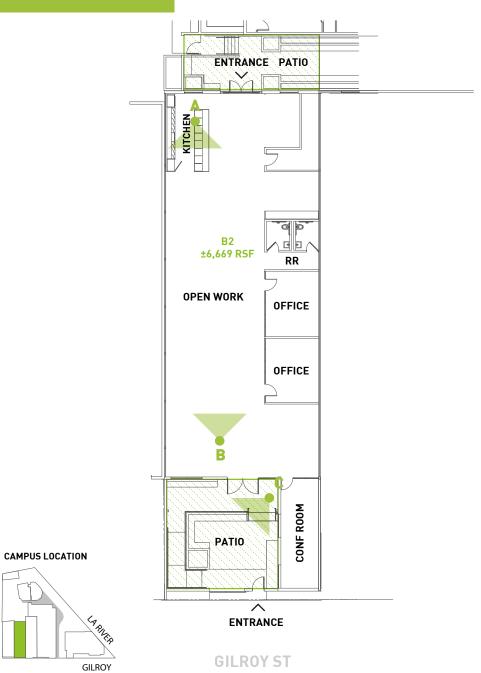

INDUSTRYPARTNERS.COM 310 395 5151 CA BRE No. 01900833 CARLE PIEROSE cp@industrypartners.com CA BRE No. 01464318

RICH MALOOF rm@industrypartners.com CA BRE No. 02009527

| BUILDING DETAILS |                   |          |        | WHAT'S DIFFERENT                                                                |
|------------------|-------------------|----------|--------|---------------------------------------------------------------------------------|
| BUILDING         | AVAIL. AREA       | DELIVERY | USE    | Best in class creative office/ retail renovation                                |
| B2               | ±6,669 RSF        | May 2025 | Office | Touchless smart Latch access system                                             |
|                  |                   |          |        | Landscaped exteriors with common area patios                                    |
|                  |                   |          |        | Operable custom steel windows and doors for fresh air                           |
| LEASE TERMS      |                   |          |        | Secure gated parking with onsite parking attendant                              |
| RATE             | \$3.95/SF/mo./NNN |          |        | Bright interiors, exposed ceilings and polished concrete floors                 |
| TERM             | 3-10 YEARS        |          |        | 3-min drive to the 2 and 5 freeways                                             |
| PARKING          |                   |          |        | Close proximity to all Frogtown, Silver Lake and Atwater Village amenities      |
| RATIO            | 2:1,000 SF        |          |        | Imported marble countertops in kitchens and restrooms                           |
| RATE/PASS/Mo.    | \$175/Pass        |          |        | Campus is located on the LA River with direct points of access to the bike path |

±6,669 RSF AVAILABLE

±6,669 RSF

B— BUILDING B2 OPEN WORK AREA

C— BUILDING B2 PRIVATE OUTDOOR PATIO

Not to scale. For information purposes only. Layout may vary

SUITE PHOTOS

CREATIVE OFFICE

**OUTDOOR PATIO PHOTOS** 