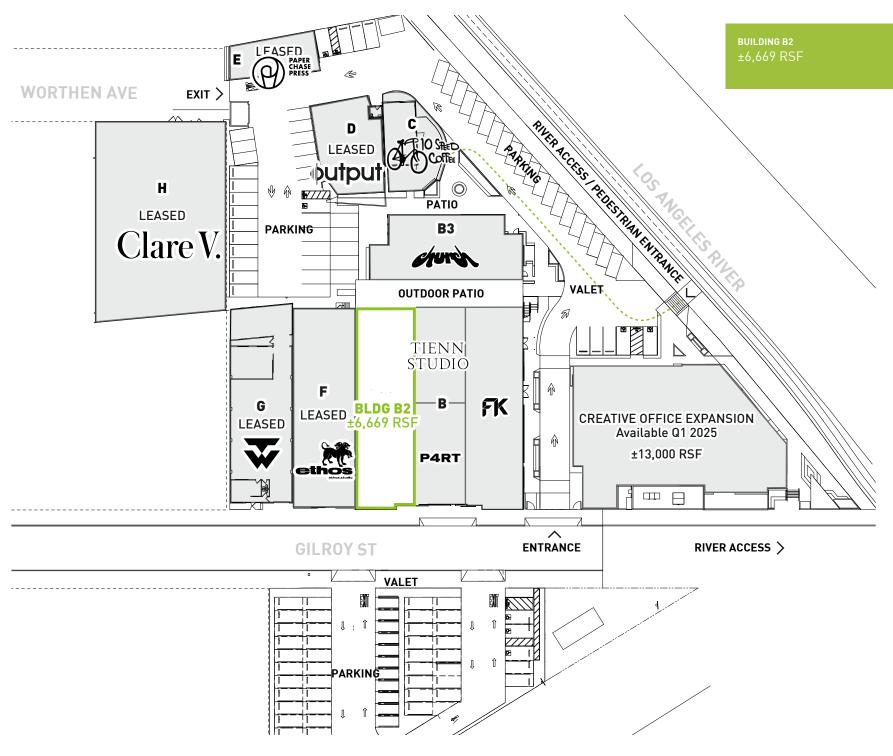

±6,669 RSF AVAILABLE

±6,669 RSF

B— BUILDING B2 OPEN WORK AREA

C— BUILDING B2 PRIVATE OUTDOOR PATIO

Not to scale. For information purposes only. Layout may vary

SUITE PHOTOS

CREATIVE OFFICE

**OUTDOOR PATIO PHOTOS** 