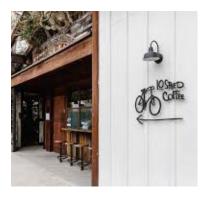

# **10** WITHIN **10**

10 Speed Coffee (coming soon):

Anticipation is high for 10 Speed

Coffee's upcoming arrival in Frogtown,

promising to add another gem to the

neighborhood's thriving coffee scene.

With its focus on quality beans and

expertly brewed drinks, it's sure to

caffeine aficionados.

become a beloved gathering spot for

CREATIVE OFFICE

Salazar: Nestled amid greenery, Salazar offers a rustic outdoor dining experience accentuated by its Mexican- known for its artisanal bread and inspired cuisine. Patrons can savor grilled dishes and vibrant flavors in a charming setting featuring communal tables and string lights.

# 10 Speed Coffee (coming soon):

Anticipation is high for 10 Speed Coffee's upcoming arrival in Frogtown, promising to add another gem to the neighborhood's thriving coffee scene. With its focus on quality beans and expertly brewed drinks, it's sure to become a beloved gathering spot for caffeine aficionados.