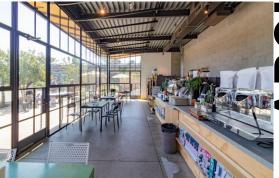

±6,669 RSF AVAILABLE

±6,669 RSF

B— BUILDING B2 OPEN WORK AREA

C— BUILDING B2 PRIVATE OUTDOOR PATIO

Not to scale. For information purposes only. Layout may vary

SUITE PHOTOS

CREATIVE OFFICE

**OUTDOOR PATIO PHOTOS** 

CREATIVE OFFICE