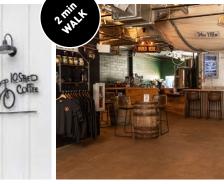

# **10** WITHIN **10**

10 Speed Coffee (coming soon):

Anticipation is high for 10 Speed

Coffee's upcoming arrival in Frogtown,

promising to add another gem to the

neighborhood's thriving coffee scene.

With its focus on quality beans and

expertly brewed drinks, it's sure to

caffeine aficionados.

become a beloved gathering spot for

CREATIVE OFFICE

Salazar: Nestled amid greenery, Salazar offers a rustic outdoor dining experience accentuated by its Mexican- known for its artisanal bread and inspired cuisine. Patrons can savor grilled dishes and vibrant flavors in a charming setting featuring communal tables and string lights.