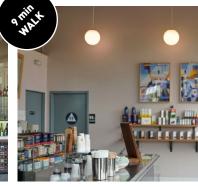

±6,669 RSF AVAILABLE

±6,669 RSF

B— BUILDING B2 OPEN WORK AREA

C— BUILDING B2 PRIVATE OUTDOOR PATIO

Not to scale. For information purposes only. Layout may vary

SUITE PHOTOS

CREATIVE OFFICE

**OUTDOOR PATIO PHOTOS** 

CREATIVE OFFICE