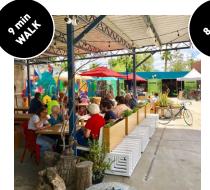

±6,669 RSF AVAILABLE

±6,669 RSF

B— BUILDING B2 OPEN WORK AREA

C— BUILDING B2 PRIVATE OUTDOOR PATIO

Not to scale. For information purposes only. Layout may vary

SUITE PHOTOS

CREATIVE OFFICE

**OUTDOOR PATIO PHOTOS** 

CREATIVE OFFICE