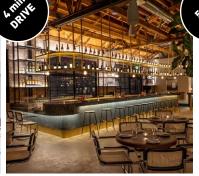

Lingua Franca: Tucked away in Frogtown, Lingua Franca is an intimate wine bar specializing in unique and hard-to-find varietals. Its curated selection and cozy atmosphere make it an ideal destination for wine enthusiasts seeking new discoveries.