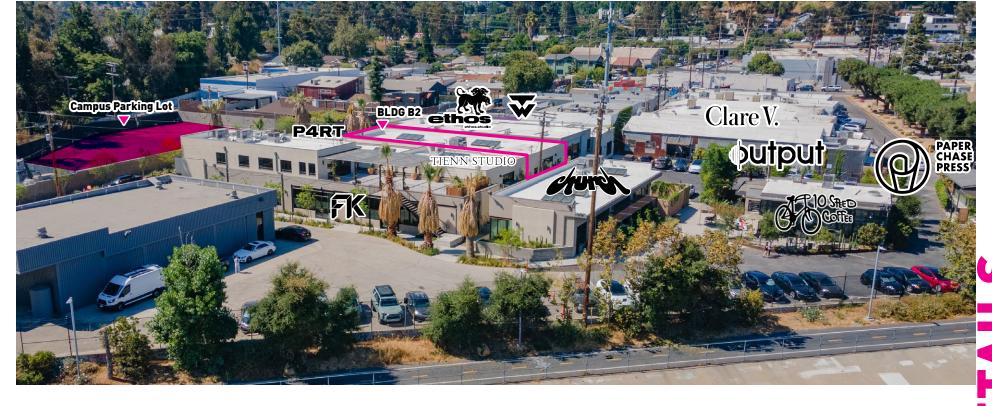

INDUSTRYPARTNERS.COM 310 395 5151 CA BRE No. 01900833 CARLE PIEROSE cp@industrypartners.com CA BRE No. 01464318

RICH MALOOF rm@industrypartners.com CA BRE No. 02009527



| BUILDING DETAILS |                   |          |        | WHAT'S DIFFERENT                                                                |
|------------------|-------------------|----------|--------|---------------------------------------------------------------------------------|
| BUILDING         | AVAIL. AREA       | DELIVERY | USE    | Best in class creative office/ retail renovation                                |
| B2               | ±6,669 RSF        | May 2025 | Office | Touchless smart Latch access system                                             |
|                  |                   |          |        | Landscaped exteriors with common area patios                                    |
|                  |                   |          |        | Operable custom steel