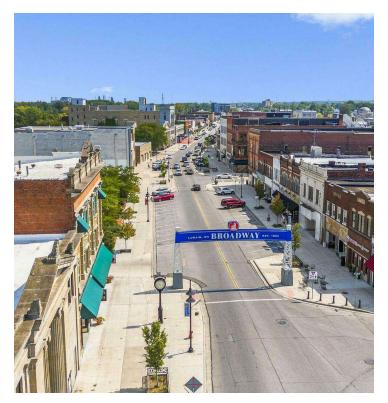

#### **PROPERTY DESCRIPTION**

Unlock the potential of this versatile retail or office space, strategically located in the vibrant heart of Downtown Lorain. This property offers a spacious storefront/showroom with a modern, updated façade that makes an excellent first impression. The interior boasts fresh paint & new LED lighting throughout, creating a clean and welcoming environment. Features include: Large Storefront/Showroom: Perfect for showcasing products or serving as a dynamic office space. Sizable Back Room: Ideal for use as an office, storage, or additional workspace. Two Restrooms: Conveniently situated for both staff and customer use with updated fixtures. Central Air and Gas Heat: Ensuring year-round comfort for your business operations. Rear Parking Lot: Accommodates approximately 20 vehicles, providing ample parking for employees and clients, with additional street parking out front. Prime Location: Situated in Downtown Lorain, offering high visibility and accessibility. This well-maintained property combines functionality with an appealing, updated aesthetic, making it a prime choice for businesses looking to thrive in a bustling downtown setting. Don't miss out on this exceptional opportunity!