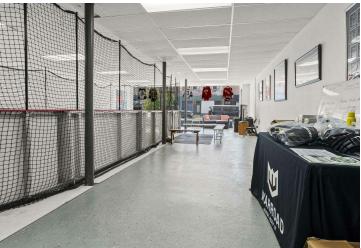

#### **PROPERTY DESCRIPTION**

Unlock the potential of this versatile retail or office space, strategically located in the vibrant heart of Downtown Lorain. This property offers a spacious storefront/showroom with a modern, updated façade that makes an excellent first impression. The interior boasts fresh paint & new LED lighting throughout, creating a clean and welcoming environment. Features include: Large Storefront/Showroom: Perfect for showcasing products or serving as a dynamic office space. Sizable Back Room: Ideal for use as an office, storage, or additional workspace. Two Restrooms: Conveniently situated for both staff and customer use with updated fixtures. Central Air and Gas Heat: Ensuring year-round comfort for your business operations. Rear Parking Lot: Accommodates approximately 20 vehicles, providing ample parking for employees and clients, with additional street parking out front. Prime Location: Situated in Downtown Lorain, offering high visibility and accessibility. This well-maintained property combines functionality with an appealing, updated aesthetic, making it a prime choice for businesses looking to thrive in a bustling downtown setting. Don't miss out on this exceptional opportunity!