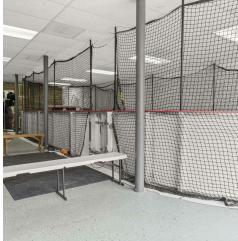

#### **PROPERTY DESCRIPTION**

Unlock the potential of this versatile retail or office space, strategically located in the vibrant heart of Downtown Lorain. This property offers a spacious storefront/showroom with a modern, updated façade that makes an excellent first impression. The interior boasts fresh paint & new LED lighting throughout, creating a clean and welcoming environment. Features include: Large Storefront/Showroom: Perfect for showcasing products or serving as a dynamic office space. Sizable Back Room: Ideal for use as an office, storage, or additional workspace. Two Restrooms: Conveniently situated for both staff and customer use with updated fixtures. Central Air and Gas Heat: Ensuring year-round comfort for your business operations. Rear Parking Lot: Accommodates approximately 20 vehicles, providing ample parking for employees and clients, with additional street parking out front. Prime Location: Situated in Downtown Lorain, offering high visibility and accessibility. This well-maintained property combines functionality with an appealing, updated aesthetic, making it a prime choice for businesses looking to thrive in a bustling downtown setting. Don't miss out on this exceptional opportunity!