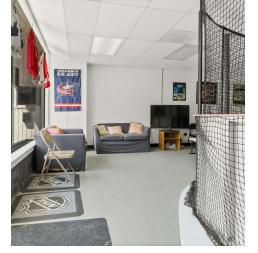

#### **PROPERTY DESCRIPTION**

Unlock the potential of this versatile retail or office space, strategically located in the vibrant heart of Downtown Lorain. This property offers a spacious storefront/showroom with a modern, updated façade that makes an excellent first impression. The interior boasts fresh paint & new LED lighting throughout, creating a clean and welcoming environment. Features include: Large Storefront/Showroom: Perfect for showcasing products or serving as a dynamic office space. Sizable Back Room: Ideal for use as an office, storage, or additional workspace. Two Restrooms: Conveniently situated for both staff and customer use with updated fixtures. Central Air and Gas Heat: Ensuring year-round comfort for your business operations. Rear Parking Lot: Accommodates approximately 20 vehicles, providing ample parking for employees and clients, with additional street parking out front. Prime Location: Situated in Downtown Lorain, offering high visibility and accessibility. This well-maintained property combines functionality with an appealing, updated aesthetic, making it a prime choice for businesses looking to thrive in a bustling downtown setting. Don't miss out on this exceptional opportunity!