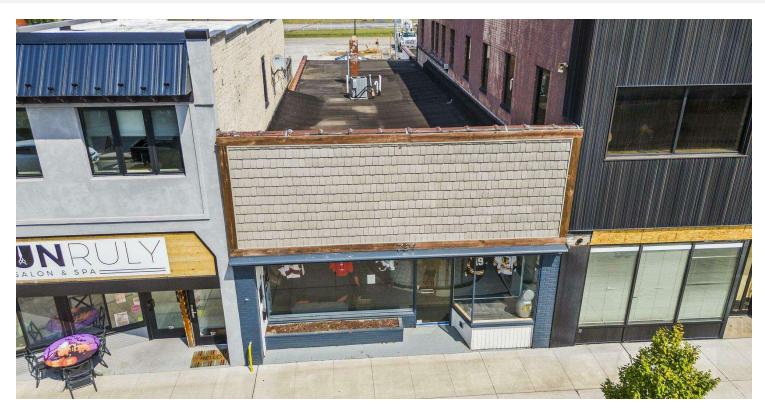

#### **PROPERTY DESCRIPTION**

Unlock the potential of this versatile retail or office space, strategically located in the vibrant heart of Downtown Lorain. This property offers a spacious storefront/showroom with a modern, updated façade that makes an excellent first impression. The interior boasts fresh paint & new LED lighting throughout, creating a clean and welcoming environment. Features include: Large Storefront/Showroom: Perfect for showcasing products or serving as a dynamic office space. Sizable Back Room: Ideal for use as an office, storage, or additional workspace. Two Restrooms: Conveniently situated for both staff and customer use with updated fixtures. Central Air and Gas Heat: Ensuring year-round comfort for your business operations. Rear Parking Lot: Accommodates approximately 20 vehicles, providing ample parking for employees and clients, with additional street parking out front. Prime Location: Situated in Downtown Lorain, offering high visibility and accessibility. This well-maintained property combines functionality with an appealing, updated aesthetic, making it a prime choice for businesses looking to thrive in a bustling downtown setting. Don't miss out on this exceptional opportunity!