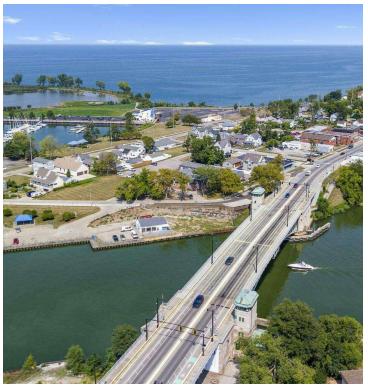

# 731 BROADWAY STREET Iorain, OH 44052

For More Information:

BERKSHIRE HATHAWAY COMMERCIAL DIVISION

Theresa Brannen 440-454-4450 Theresa@bhhspro.com

COMMERCIAL DIVISION

#### **PROPERTY DESCRIPTION**

Unlock the potential of this versatile retail or office space, strategically located in the vibrant heart of Downtown Lorain. This property offers a spacious storefront/showroom with a modern, updated façade that makes an excellent first impression. The interior boasts fresh paint & new LED lighting throughout, creating a clean and welcoming environment. Features include: Large Storefront/Showroom: Perfect for showcasing products or serving as a dynamic office space. Sizable Back Room: Ideal for use as an office, storage, or additional workspace. Two Restrooms: Conveniently situated for both staff and customer use with updated fixtures. Central Air and Gas Heat: Ensuring year-round comfort for your business operations. Rear Parking Lot: Accommodates approximately 20 vehicles, providing ample parking for employees and clients, with additional street parking out front. Prime Location: Situated in Downtown Lorain, offering high visibility and accessibility. This well-maintained property combines functionality with an appealing, updated aesthetic, making it a prime choice for businesses looking to thrive in a bustling downtown setting. Don't miss out on this exceptional opportunity!