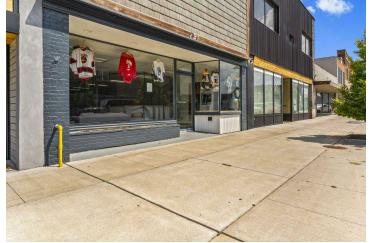

#### **PROPERTY DESCRIPTION**

Unlock the potential of this versatile retail or office space, strategically located in the vibrant heart of Downtown Lorain. This property offers a spacious storefront/showroom with a modern, updated façade that makes an excellent first impression. The interior boasts fresh paint & new LED lighting throughout, creating a clean and welcoming environment. Features include: Large Storefront/Showroom: Perfect for showcasing products or serving as a dynamic office space. Sizable Back Room: Ideal for use as an office, storage, or additional workspace. Two Restrooms: Conveniently situated for both staff and customer use with updated fixtures. Central Air and Gas Heat: Ensuring year-round comfort for your business operations. Rear Parking Lot: Accommodates approximately 20 vehicles, providing ample parking for employees and clients, with additional street parking out front. Prime Location: Situated in Downtown Lorain, offering high visibility and accessibility. This well-maintained property combines functionality with an appealing, updated aesthetic, making it a prime choice for businesses looking to thrive in a bustling downtown setting. Don't miss out on this exceptional opportunity!

#### **OFFERING SUMMARY**

| Sale Price:    | \$189,900         |
|----------------|-------------------|
| Lot Size:      | 0.11 Acres        |
| Building Size: | 2,375 SF          |
| Parcel ID:     | 02-01-004-101-056 |