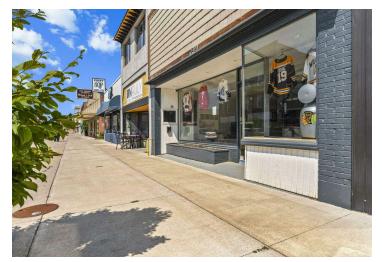

#### **PROPERTY DESCRIPTION**

Unlock the potential of this versatile retail or office space, strategically located in the vibrant heart of Downtown Lorain. This property offers a spacious storefront/showroom with a modern, updated façade that makes an excellent first impression. The interior boasts fresh paint & new LED lighting throughout, creating a clean and welcoming environment. Features include: Large Storefront/Showroom: Perfect for showcasing products or serving as a dynamic office space. Sizable Back Room: Ideal for use as an office, storage, or additional workspace. Two Restrooms: Conveniently situated for both staff and customer use with updated fixtures. Central Air and Gas Heat: Ensuring year-round comfort for your business operations. Rear Parking Lot: Accommodates approximately 20 vehicles, providing ample parking for employees and clients, with additional street parking out front. Prime Location: Situated in Downtown Lorain, offering high visibility and accessibility. This well-maintained property combines functionality with an appealing, updated aesthetic, making it a prime choice for businesses looking to thrive in a bustling downtown setting. Don't miss out on this exceptional opportunity!