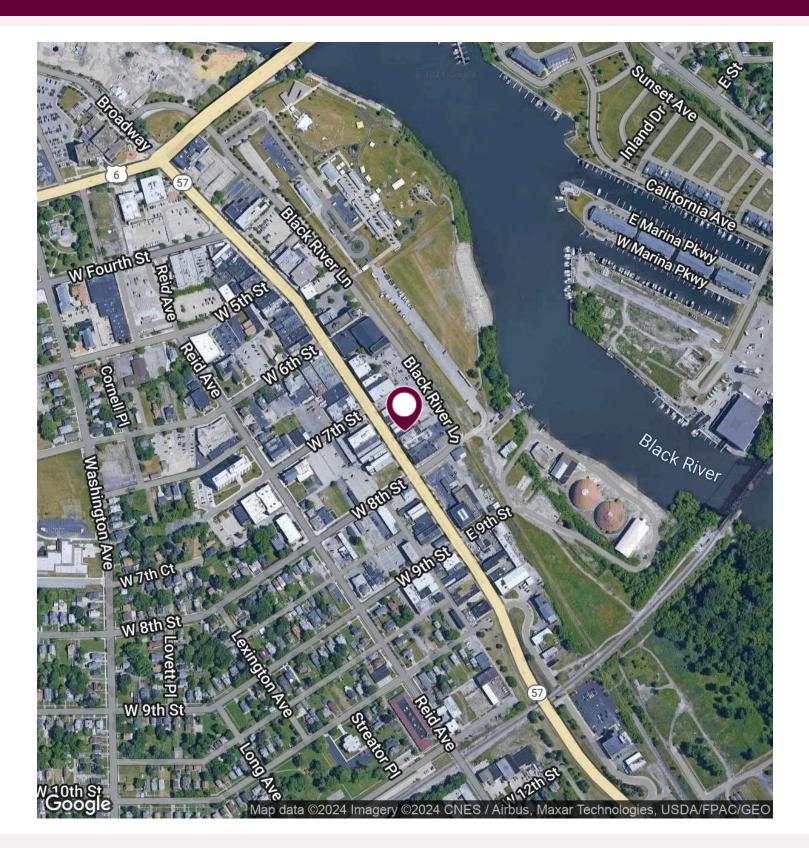

#### 731 BROADWAY STREET lorain, OH 44052

#### **PROPERTY DESCRIPTION**

Unlock the potential of this versatile retail or office space, strategically located in the vibrant heart of Downtown Lorain. This property offers a spacious storefront/showroom with a modern, updated façade that makes an excellent first impression. The interior boasts fresh paint & new LED lighting throughout, creating a clean and welcoming environment. Features include: Large Storefront/Showroom: Perfect for showcasing products or serving as a dynamic office space. Sizable Back Room: Ideal for use as an office, storage, or additional workspace. Two Restrooms: Conveniently situated for both staff and customer use with updated fixtures. Central Air and Gas Heat: Ensuring year-round comfort for your business operations. Rear Parking Lot: Accommodates approximately 20 vehicles, providing ample parking for employees and clients, with additional street parking out front. Prime Location: Situated in Downtown Lorain, offering high visibility and accessibility. This well-maintained property combines functionality with an appealing, updated aesthetic, making it a prime choice for businesses looking to thrive in a bustling downtown setting. Don't miss out on this exceptional opportunity!