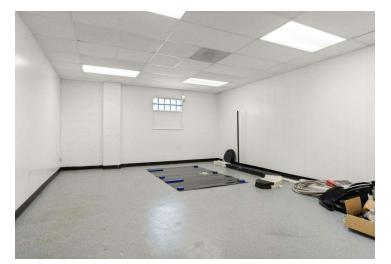

#### **PROPERTY DESCRIPTION**

Unlock the potential of this versatile retail or office space, strategically located in the vibrant heart of Downtown Lorain. This property offers a spacious storefront/showroom with a modern, updated façade that makes an excellent first impression. The interior boasts fresh paint & new LED lighting throughout, creating a clean and welcoming environment. Features include: Large Storefront/Showroom: Perfect for showcasing products or serving as a dynamic office space. Sizable Back Room: Ideal for use as an office, storage, or additional workspace. Two Restrooms: Conveniently situated for both staff and customer use with updated fixtures. Central Air and Gas Heat: Ensuring year-round comfort for your business operations. Rear Parking Lot: Accommodates approximately 20 vehicles, providing ample parking for employees and clients, with additional street parking out front. Prime Location: Situated in Downtown Lorain, offering high visibility and accessibility. This well-maintained property combines functionality with an appealing, updated aesthetic, making it a prime choice for businesses looking to thrive in a bustling downtown setting. Don't miss out on this exceptional opportunity!