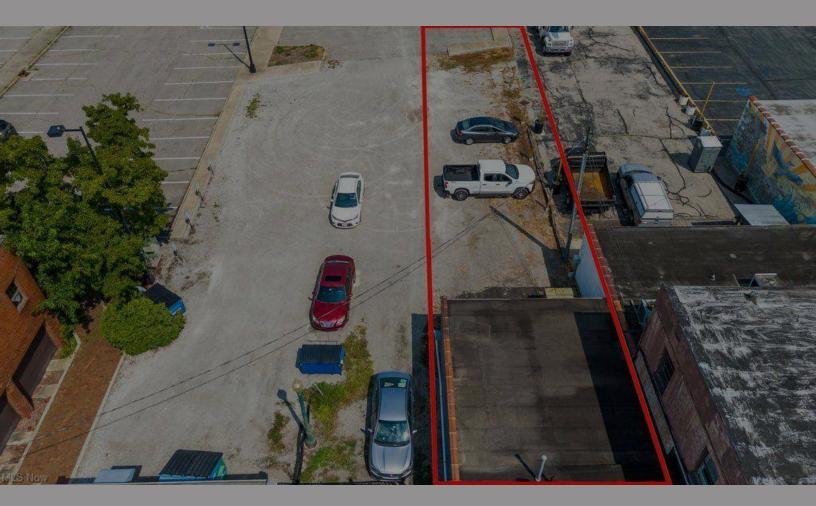

#### **PROPERTY DESCRIPTION**

Unlock the potential of this versatile retail or office space, strategically located in the vibrant heart of Downtown Lorain. This property offers a spacious storefront/showroom with a modern, updated façade that makes an excellent first impression. The interior boasts fresh paint & new LED lighting throughout, creating a clean and welcoming environment. Features include: Large Storefront/Showroom: Perfect for showcasing products or serving as a dynamic office space. Sizable Back Room: Ideal for use as an office, storage, or additional workspace. Two Restrooms: Conveniently situated for both staff and customer use with updated fixtures. Central Air and Gas Heat: Ensuring year-round comfort for your business operations. Rear Parking Lot: Accommodates approximately 20 vehicles, providing ample parking for employees and clients, with additional street parking out front. Prime Location: Situated in Downtown Lorain, offering high visibility and accessibility. This well-maintained property combines functionality with an appealing, updated aesthetic, making it a prime choice for businesses looking to thrive in a bustling downtown setting. Don't miss out on this exceptional opportunity!

#### **OFFERING SUMMARY**

| Sale Price:    | \$189,900         |
|----------------|-------------------|
| Lot Size:      | 0.11 Acres        |
| Building Size: | 2,375 SF          |
| Parcel ID:     | 02-01-004-101-056 |