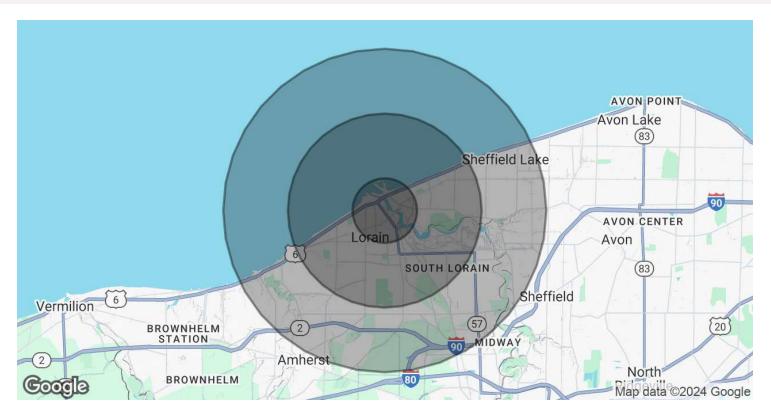

COMMERCIAL DIVISION

731 BROADWAY STREET lorain, OH 44052

| POPULATION           | 1 MILE | 3 MILES | 5 MILES |
|----------------------|--------|---------|---------|
| Total Population     | 9,246  | 49,505  | 85,455  |
| Average Age          | 39     | 40      | 41      |
| Average Age (Male)   | 38     | 38      | 39      |
| Average Age (Female) | 40     | 41      | 42      |

| HOUSEHOLDS & INCOME | 1 MILE    | 3 MILES   | 5 MILES   |
|---------------------|-----------|-----------|-----------|
| Total Households    | 4,004     | 20,715    | 35,886    |
| # of Persons per HH | 2.3       | 2.4       | 2.4       |
| Average HH Income   | \$42,850  | \$56,062  | \$65,920  |
| Average House Value | \$111,342 | \$144,164 | \$165,293 |

Demographics data derived from AlphaMap