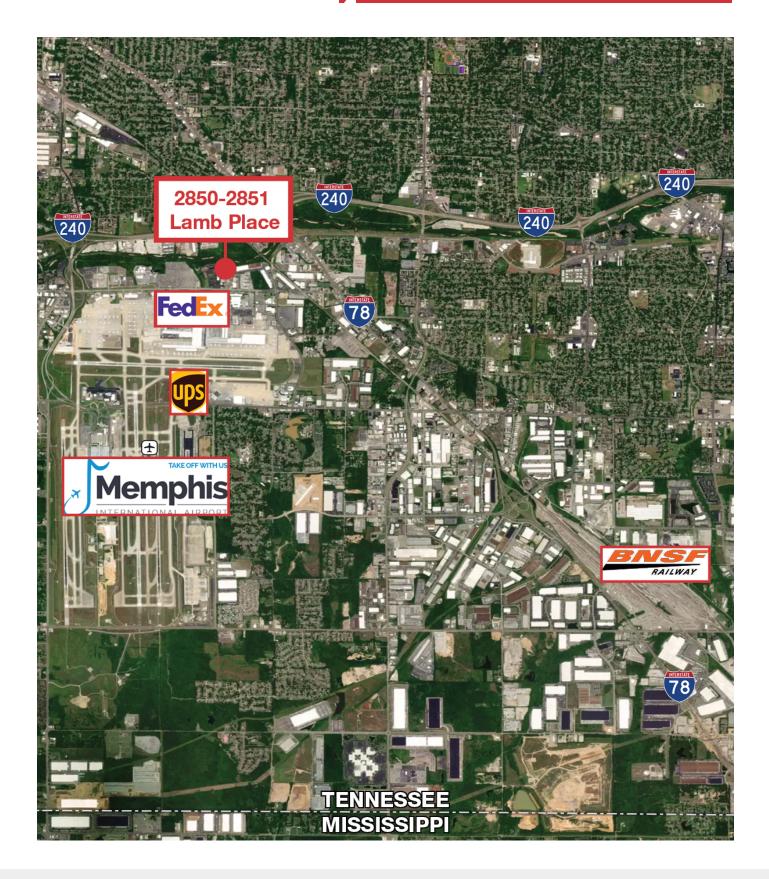

# 2851 Lamb Place

Memphis, Tennessee 38118 Property Features

- Suite 7: 4,500 SF
- Asking rate per SF: \$4.50 + \$2.47 NNN
- 2 Bathrooms
- · Large open office
- Reception
- Large warehouse
- · 2 Grade level drive-in doors
- Within minutes of the Memphis International Airport, FedEx Hub, and UPS Hub
- Convenient access to I-40