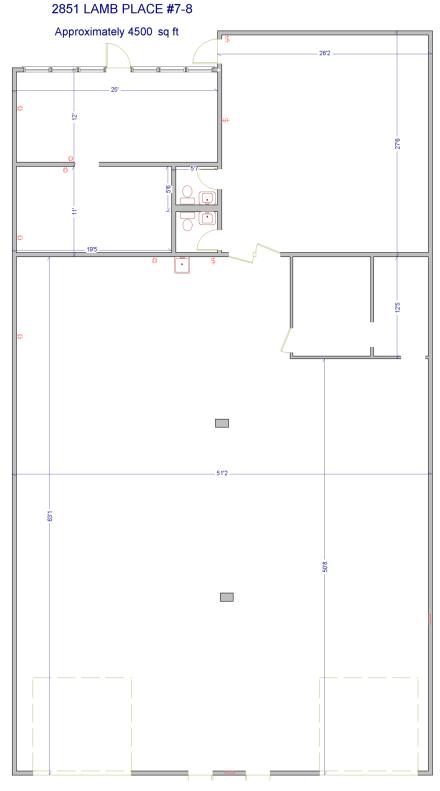

# 2851 Lamb Place

Memphis, Tennessee 38118 Property Features

- Suite 7: 4,500 SF
- Asking rate per SF: \$4.50 + \$2.47 NNN
- 2 Bathrooms
- · Large open office
- Reception
- Large warehouse
- · 2 Grade level drive-in doors
- Within minutes of the Memphis International Airport, FedEx Hub, and UPS Hub
- Convenient access to I-40