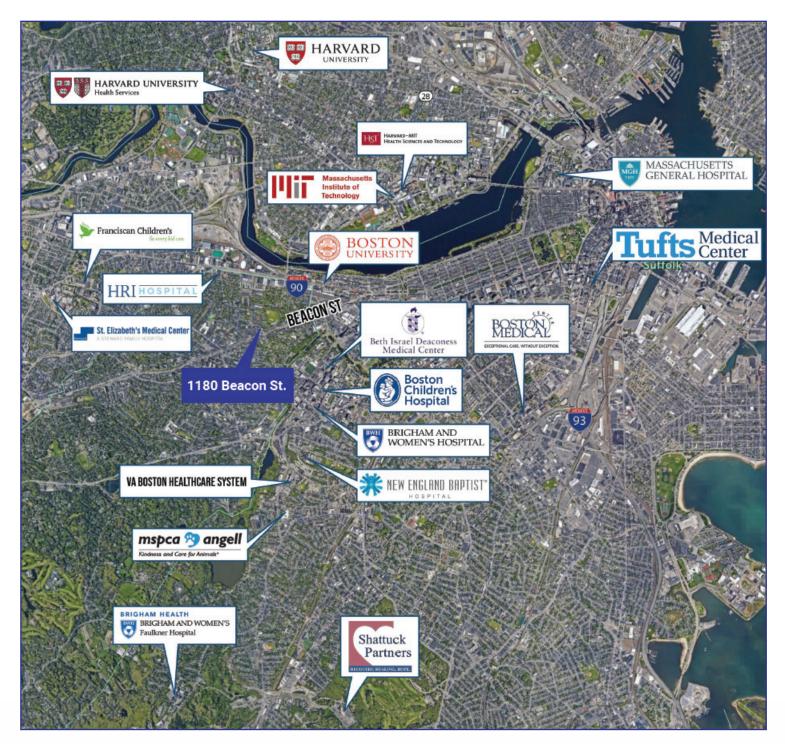

#### **SUSAN ELLIS**

Vice President 617-965-4200 x2 sgodino-ellis@godinoco.com

1180 Beacon Street, Unit 7D is located in a landmark medical building perfectly situated between the Longwood Medical Area and Coolidge Corner, with easy access to downtown Boston.