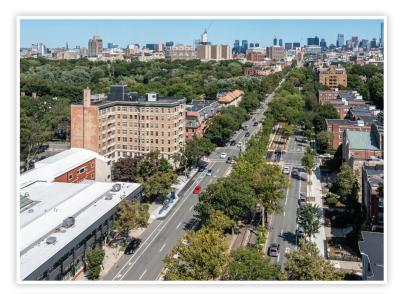

### **BUILDING / AREA ATTRIBUTES**

- Professional Property Management
- Parking: Onsite
- Unit 7D: 2 surface unassigned parking spaces in a private lot directly in the rear of the building
- Exceptional Public Transportation: Ideally situated with a MBTA Green line (C) stop in front of the Building.
- Nearby is Kent Street Station (Green Line

   C), St. Paul Station (Green Line C,
   Coolidge Corner Station (Green Line C) &
   Longwood Station (Green Line D)
- Yawkey Commuter Rail (Framingham/ Worcester Line) – 15 Minute Walk
- Formerly occupied by licensed social workers, psychologists and psychiatrists
- Office includes: waiting area, four private consultation offices and a private bathroom
- Wet sprinkler system throughout the building.
- Updated mechanicals. HVAC is a water loop system (heat & water included in condo fee)

#### **SUSAN ELLIS**

Vice President 617-965-4200 x2 sgodino-ellis@godinoco.com

1180 Beacon Street, Unit 7D is located in a landmark medical building perfectly situated between the Longwood Medical Area and Coolidge Corner, with easy access to downtown Boston.