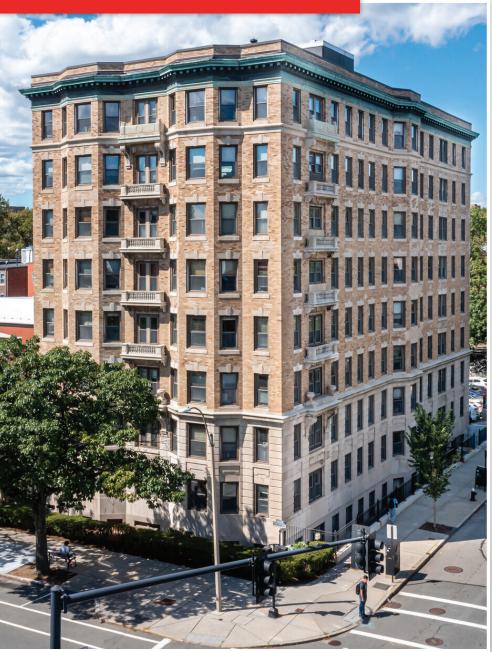

# -1180 BEACON ST.-

### UNIT 7D BROOKLINE, MA 02446

### **BUILDING DETAILS:**

- Building size: 52,152 sq. ft.
- Number of Floors: 8 Floors with 30 condominiums