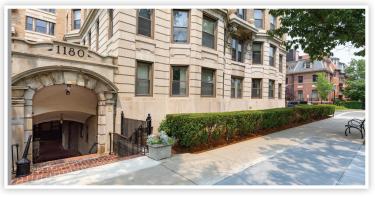

Green line (C) stop in front of the Building.
- Nearby is Kent Street Station (Green Line

   C), St. Paul Station (Green Line C,
   Coolidge Corner Station (Green Line C) &
   Longwood Station (Green Line D)
- Yawkey Commuter Rail (Framingham/ Worcester Line) – 15 Minute Walk
- Formerly occupied by licensed social workers, psychologists and psychiatrists
- Office includes: waiting area, four private consultation offices and a private bathroom
- Wet sprinkler system throughout the building.
- Updated mechanicals. HVAC is a water loop system (heat & water included in condo fee)

### **BUILDING DETAILS:**

- Building size: 52,152 sq. ft.
- Number of Floors: 8 Floors with 30 condominiums

### **CONDO FEES:**

• Unit 7 D : \$610.00

### **REAL ESTATE TAXES FY 2024:**

• Unit 7D: \$5,958.00









TOM GODINO President 617-965-4200 x1 tgodinosr@godinoco.com

#### **SUSAN ELLIS**

Vice President 617-965-4200 x2 sgodino-ellis@godinoco.com



1180 Beacon Street, Unit 7D is located in a landmark medical building perfectly situated between the Longwood Medical Area and Coolidge Corner, with easy access to downtown Boston.



TOM GODINO President 617-965-4200 x1 tgodinosr@godinoco.com

### SUSAN ELLIS

Vice President 617-965-4200 x2 sgodino-ellis@godinoco.com