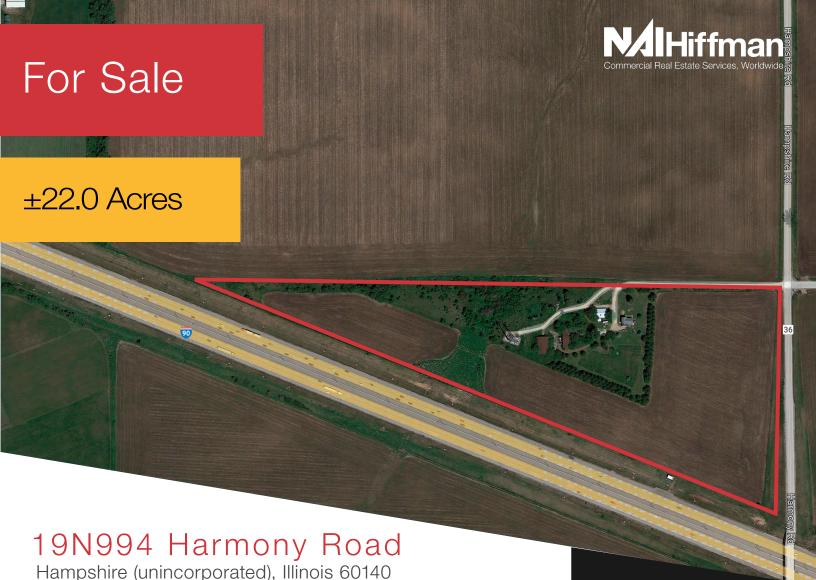

## PROPERTY HIGHLIGHTS

- ±22.0 acres unimproved land
- Access to affluent municipalities
- I-90 frontage
- Proximity to I-90
- Utilities nearby
- Major corporate transporation neighbors include: Old Dominion, Dayton Freight Lines, R&L Carriers
- Major fuel stations located at Route 20 and I-90 interchange
- Ideal for transportation, trucking and industrial users
- Property Access road, Getty Road, is a county road and truck rated
- Real Estate Taxes: \$4,550 (2022 pay 2023)
- Sale Price: Subject To Offer