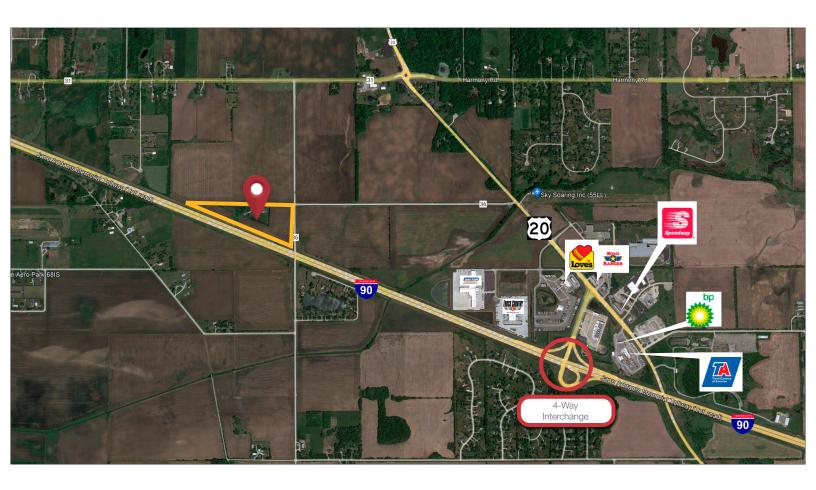

## PROPERTY HIGHLIGHTS

- ±22.0 acres unimproved land
- Access to affluent municipalities
- I-90 frontage
- Proximity to I-90
- Utilities nearby
- Major corporate transporation neighbors include: Old Dominion, Dayton Freight Lines, R&L Carriers
- Major fuel stations located at Route 20 and I-90 interchange
- Ideal for transportation, trucking and industrial users
- Property Access road, Getty Road, is a county road and truck rated
- Real Estate Taxes: \$4,550 (2022 pay 2023)
- Sale Price: Subject To Offer