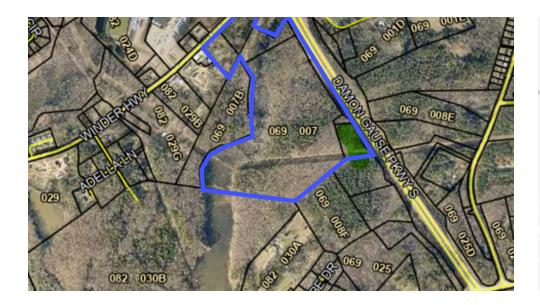

## PROPERTY DESCRIPTION

Approximately 72 assembled acres in fast growing Jefferson, GA. Property can be purchase in total or divided. Situated between Gainesville and Athens on busy State Hwy 129. Positioned to incorporate retail, medical and office. All utilities available to the Property.

## PROPERTY HIGHLIGHTS

- - Prime 72-acre parcel
- - Easy access to Interstate 85
- - Proximity to Kroger and Publix developments
- - Located on heavily traveled State Hwy 129
- - Ideal for retail, medical, and educational facilities
- - Positioned in a growing residential and retail market