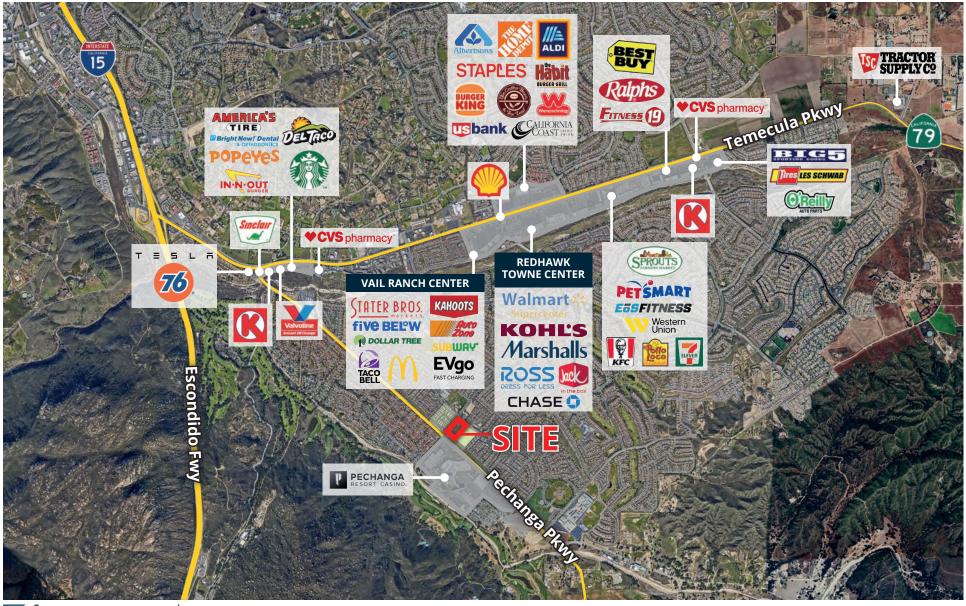

# **RETAIL AERIAL**

NEQ PECHANGA PARKWAY & WOLF VALLEY ROAD, TEMECULA, CA 92592