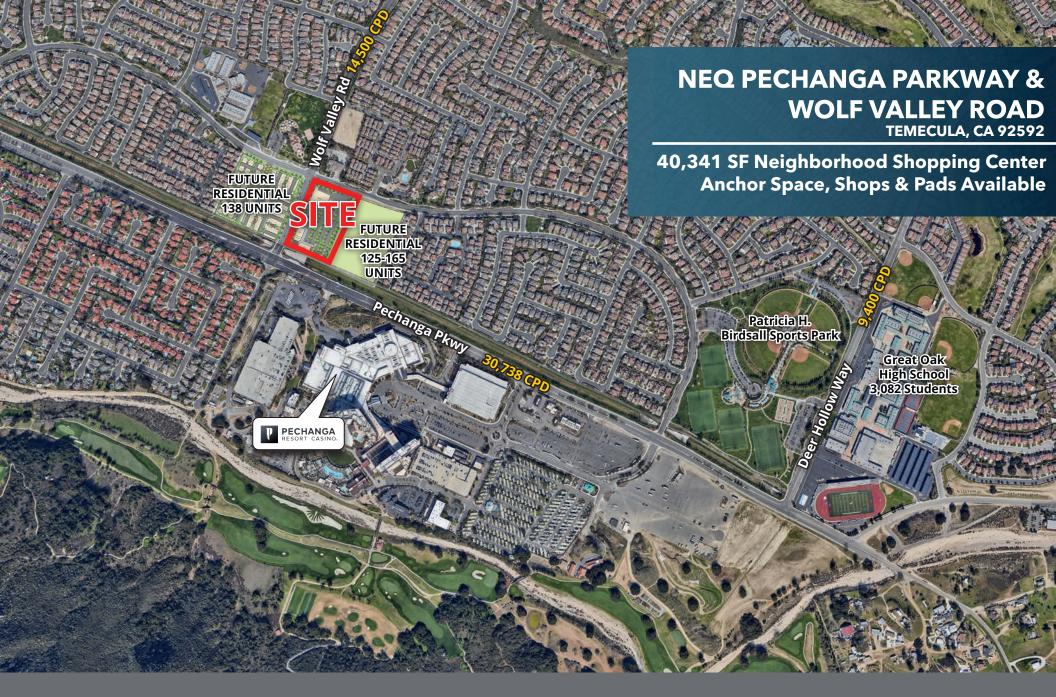

# **OVERVIEW**

- 40,341 SF of Neighborhood Shopping Center with Anchor Space, Pads and Shops Available
- Average Annual Household Income in Excess of \$155,000 Within 3 Miles
- Located Across the Street from Pechanga Resort Casino with over 5 Million Visitors a Year
- Average Daily Traffic Counts Exceeding 45,000 Cars Per Day at Pechanga Pkwy & Wolf Valley Rd

# **RETAIL AERIAL**

NEQ PECHANGA PARKWAY & WOLF VALLEY ROAD, TEMECULA, CA 92592