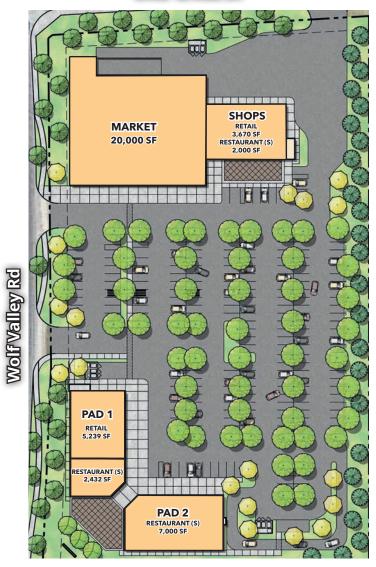

# **SITE PLAN**

#### **AVAILABILITIES**

| SUITE      | SF        |
|------------|-----------|
| MARKET     | 20,000 SF |
| RETAIL     | 8,909 SF  |
| RESTAURANT | 11,432 SF |
| TOTALS     | 40,341 SF |

NEQ PECHANGA PARKWAY & WOLF VALLEY ROAD, TEMECULA, CA 92592