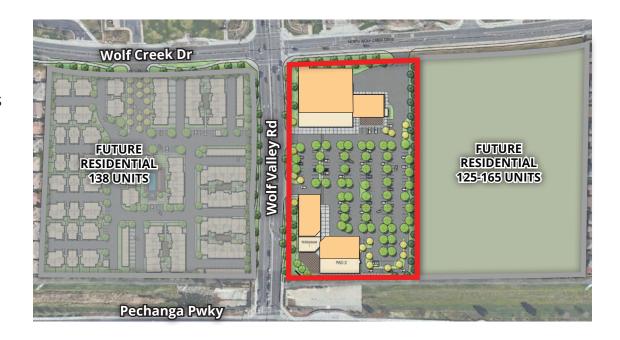

# **OVERVIEW**

- 40,341 SF of Neighborhood Shopping Center with Anchor Space, Pads and Shops Available
- Average Annual Household Income in Excess of \$155,000 Within 3 Miles
- Located Across the Street from Pechanga Resort Casino with over 5 Million Visitors a Year
- Average Daily Traffic Counts Exceeding 45,000 Cars Per Day at Pechanga Pkwy & Wolf Valley Rd





#### TRADE AREA

The City of Temecula is located in the south western region of the Inland Empire, approximately 58 miles north of downtown San Diego and 85 miles southeast of downtown Los Angeles. It's neighboring cities include Murrieta to the North and the Pechanga Indian Reservation to the south.

#### **5 MILE DEMOGRAPHICS**



ESTIMATED POPULATION 103,426



TOTAL HOUSEHOLDS

**11** 33,987



TRAFFIC COUNTS @ PECHANGA & WOLF VALLEY RD



112,173 CPD



DAYTIME DEMOGRAPHICS

AVERAGE HOUSEHOLD INCOME

36,746

\$140,974



NEQ PECHANGA PARKWAY & WOLF VALLEY ROAD, TEMECULA, CA 92592

# **SITE PLAN**

### Wolf Creek Dr



#### **AVAILABILITIES**

| SUITE      | SF        |
|------------|-----------|
| MARKET     | 20,000 SF |
| RETAIL     | 8,909 SF  |
| RESTAURANT | 11,432 SF |
| TOT